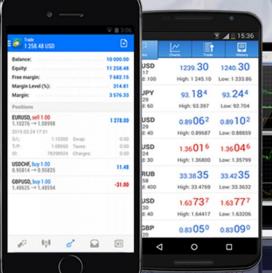

## WHAT IS FOREX

BUY / SELL CURRENCIES

LARGEST FINANCIAL MARKET

6.7 TRILLION DOLLARS
ARE TRADING DAILY

MOST LIQUID
MARKET IN THE WORLD

OPERATES 24 HOURS
5 DAYS A WEEK

OPERATES ON ANY SMART DEVICE

CENTRAL BANKS, FINANCIAL INSTITUTIONS, INDIVIDUALS