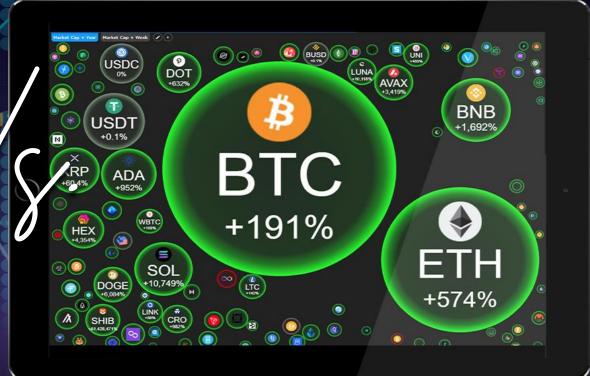

#### THE GLOBAL CRYPTO<sub>26.417</sub> MARKET CAP IS

P DOT +632% AVAX +3,419% BNB USDT **BTC** XRP +60.4% ADA +191% SOL +10,749% +574%

CLICK TO VIEW IN REAL TIME

69.928

48.991

#### Today's Crypto Markets combined with the Power of Forex

THE FOREX MARKET TRADES DAILY AT \$6.6T

THE GLOBAL CRYPTO MARKET CAP IS \$2.8T CLICK TO VIEW IN REAL TIME