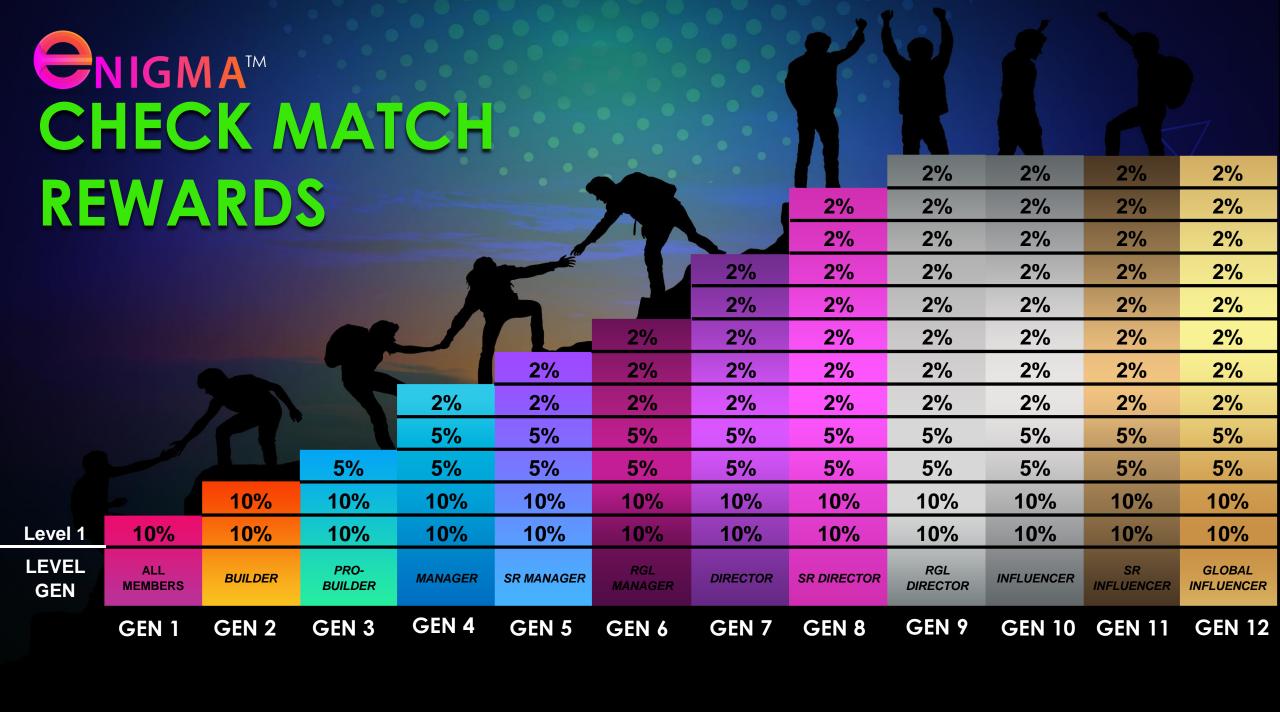

#### PRO BUILDER

POTENTIAL EARNINGS +4%

| FAST START |                            |                           | CHECK MATCH                |                            |                           |
|------------|----------------------------|---------------------------|----------------------------|----------------------------|---------------------------|
| SALE       | 1 <sup>ST</sup> GEN<br>24% | 2 <sup>ND</sup> GEN<br>9% | 1 <sup>ST</sup> GEN<br>10% | 2 <sup>ND</sup> GEN<br>10% | 3 <sup>RD</sup> GEN<br>5% |
| \$2499     | \$600                      | \$225                     | \$60.00                    | \$22.50                    | \$30.00                   |
| \$999      | \$240                      | \$90                      | \$24.00                    | \$9.00                     | \$12.00                   |
| \$299      | \$72                       | \$27                      | \$7.20                     | \$2.70                     | \$3.60                    |