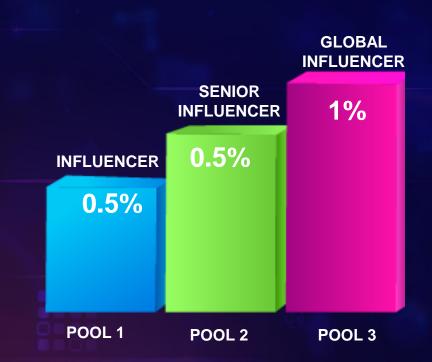

#### POOLS

**INFLUENCER GLOBAL REWARDS** 

**COMPANY PAYOUT 75%** 

ANNUAL
PASS
\$999

1 Year License
1 I.R.L.A. Algorithm
Forex or Crypto

ACCESS PASS \$299

3 Month License
1 I.R.L.A. Algorithm
Forex or Crypto