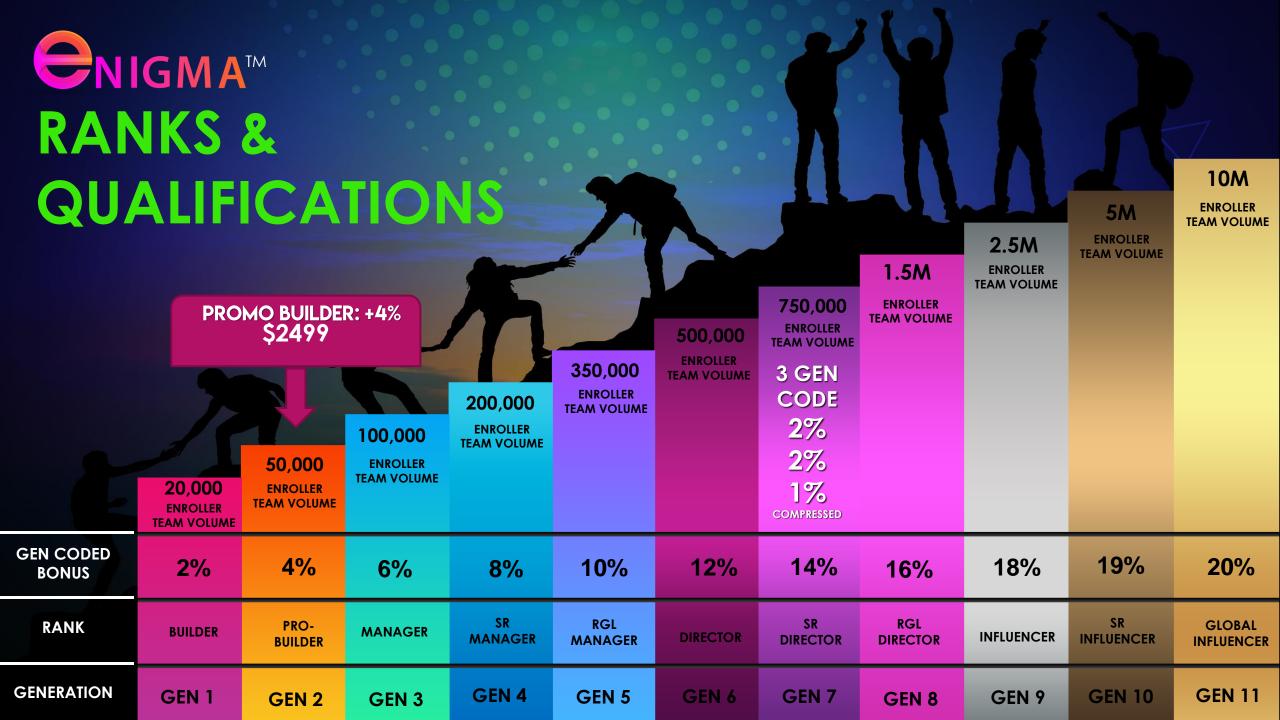

#### PRO BUILDER

POTENTIAL EARNINGS +4%

| FAST START |                            |                           | CHECK MATCH                |                            |                           |
|------------|----------------------------|---------------------------|----------------------------|----------------------------|---------------------------|
| SALE       | 1 <sup>ST</sup> GEN<br>24% | 2 <sup>ND</sup> GEN<br>9% | 1 <sup>ST</sup> GEN<br>10% | 2 <sup>ND</sup> GEN<br>10% | 3 <sup>RD</sup> GEN<br>5% |
| \$2499     | \$600                      | \$225                     | \$60.00                    | \$22.50                    | \$30.00                   |
| \$999      | \$240                      | \$90                      | \$24.00                    | \$9.00                     | \$12.00                   |
| \$299      | \$72                       | \$27                      | \$7.20                     | \$2.70                     | \$3.60                    |