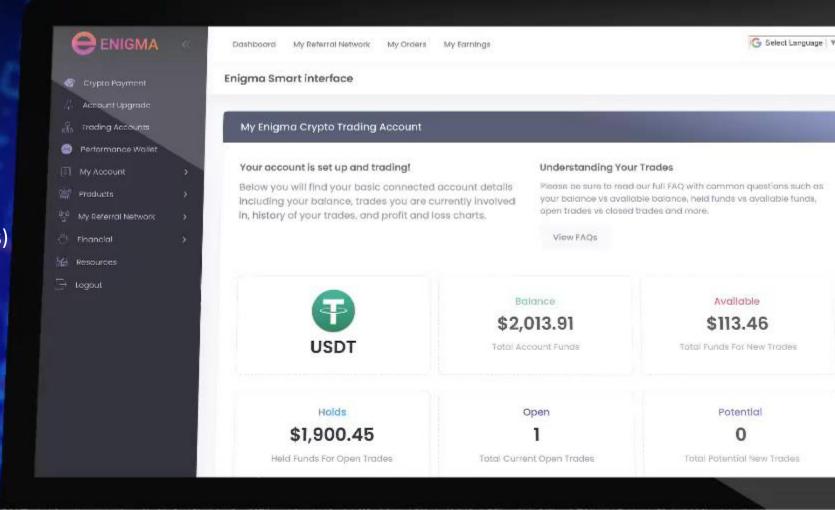

## ENIGMA SMART INTERFACE

- The ESI allows individuals to see prudent information about their exchange account(s)
- Allowing individuals to see overall portfolio balances
  - Current assets owned
  - Current open/closed trades
  - Custom Analytics
  - Security via API Keys
  - Manage your open positions
- Features coming soon
  - Long/Short Signal Algorithms
  - Analyze your own strategy
  - Re-balancing
  - More exchanges