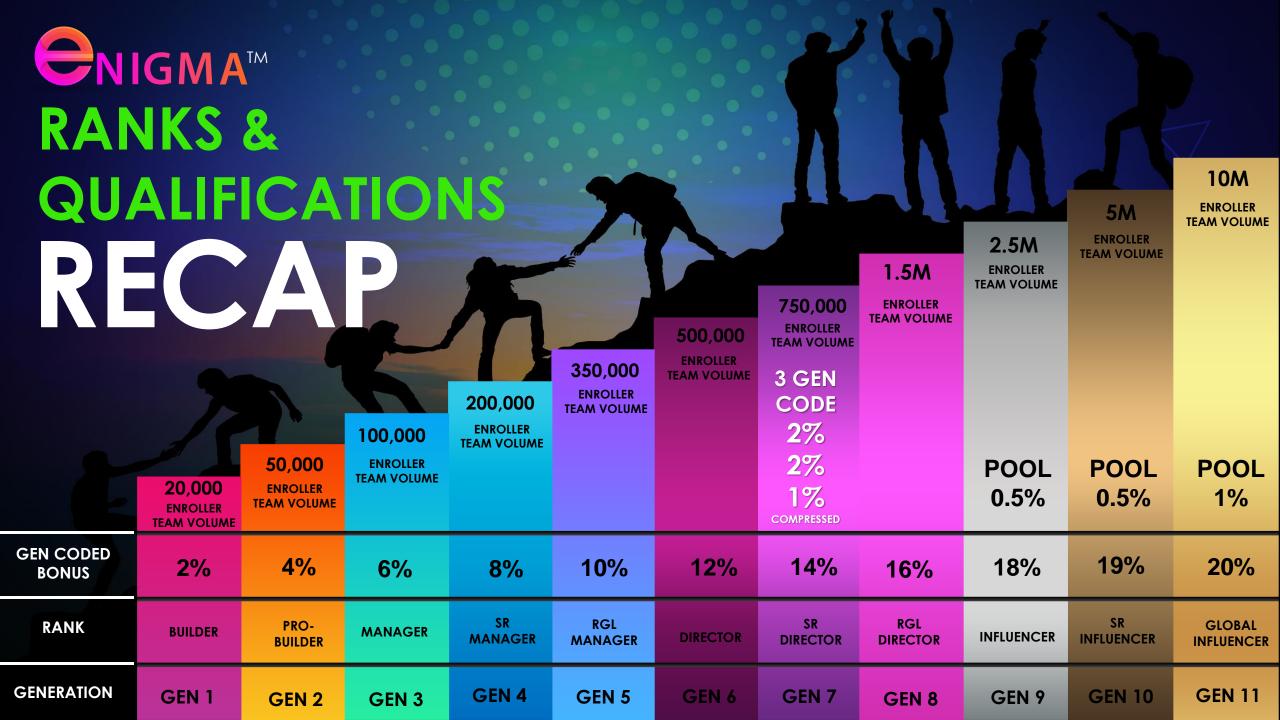

#### PRO BUILDER

POTENTIAL EARNINGS +4%

| FAST START |                            |                           | CHECK MATCH                |                            |                           |
|------------|----------------------------|---------------------------|----------------------------|----------------------------|---------------------------|
| SALE       | 1 <sup>ST</sup> GEN<br>24% | 2 <sup>ND</sup> GEN<br>9% | 1 <sup>ST</sup> GEN<br>10% | 2 <sup>ND</sup> GEN<br>10% | 3 <sup>RD</sup> GEN<br>5% |
| \$2499     | \$600                      | \$225                     | \$60.00                    | \$22.50                    | \$30.00                   |
| \$999      | \$240                      | \$90                      | \$24.00                    | \$9.00                     | \$12.00                   |
| \$299      | \$72                       | \$27                      | \$7.20                     | \$2.70                     | \$3.60                    |

#### POOLS

**INFLUENCER GLOBAL REWARDS** 

**COMPANY PAYOUT 75%** 

ANNUAL
PASS
\$999

1 Year License
1 I.R.L.A. Algorithm
Forex or Crypto

ACCESS PASS \$299

3 Month License
1 I.R.L.A. Algorithm
Forex or Crypto