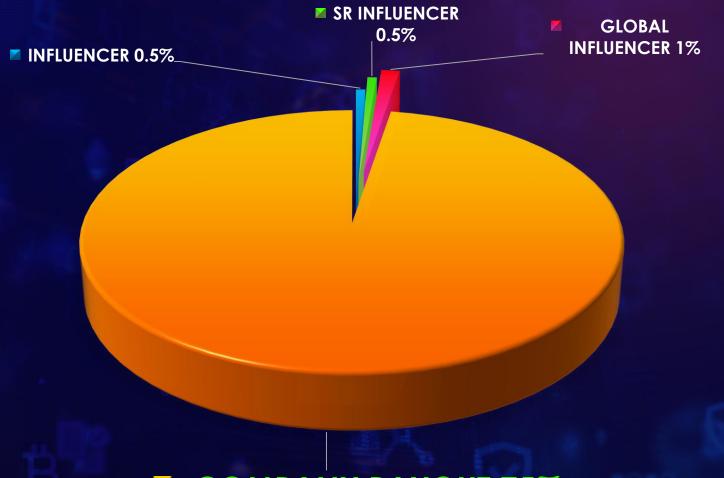

#### POOLS

**INFLUENCER GLOBAL REWARDS** 

**COMPANY PAYOUT 75%** 

ANNUAL
PASS
\$999

1 Year License
1 I.R.L.A. Algorithm
Forex or Crypto

ACCESS PASS \$299

3 Month License
1 I.R.L.A. Algorithm
Forex or Crypto