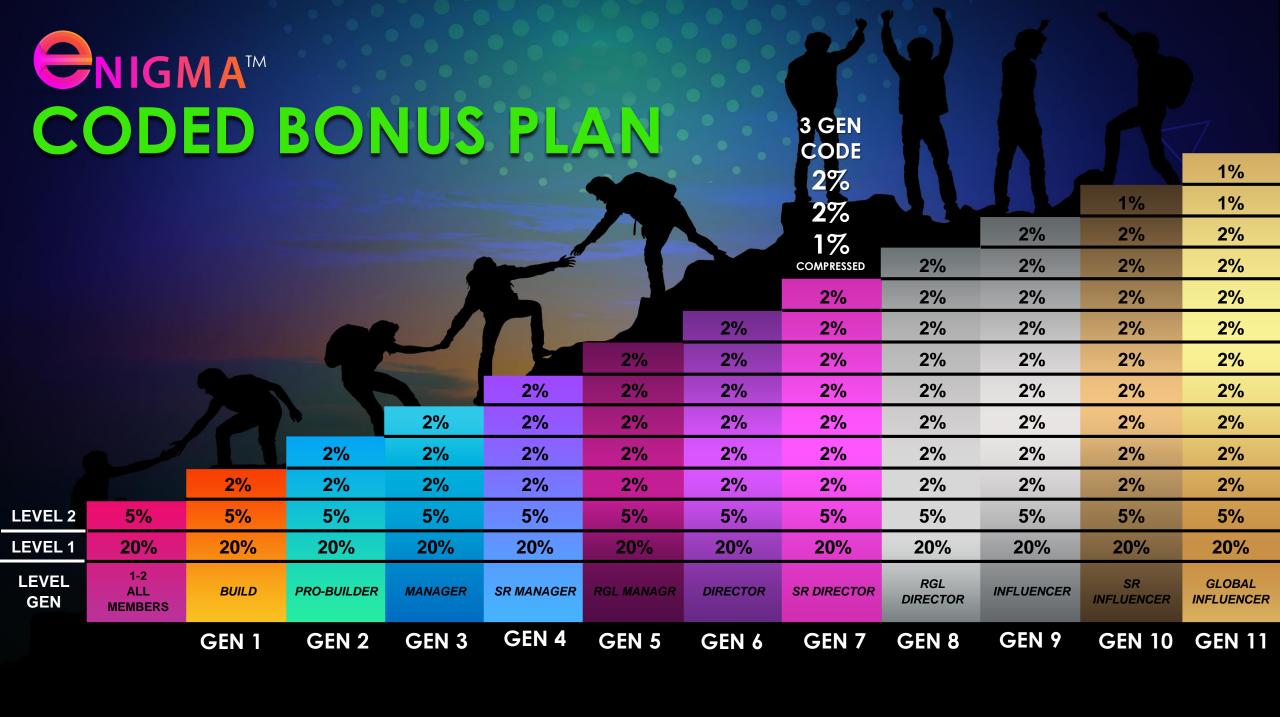

#### PRO BUILDER

POTENTIAL EARNINGS +4%

| FAST START |                            |                           | CHECK MATCH                |                            |                           |
|------------|----------------------------|---------------------------|----------------------------|----------------------------|---------------------------|
| SALE       | 1 <sup>ST</sup> GEN<br>24% | 2 <sup>ND</sup> GEN<br>9% | 1 <sup>ST</sup> GEN<br>10% | 2 <sup>ND</sup> GEN<br>10% | 3 <sup>RD</sup> GEN<br>5% |
| \$2499     | \$600                      | \$225                     | \$60.00                    | \$22.50                    | \$30.00                   |
| \$999      | \$240                      | \$90                      | \$24.00                    | \$9.00                     | \$12.00                   |
| \$299      | \$72                       | \$27                      | \$7.20                     | \$2.70                     | \$3.60                    |