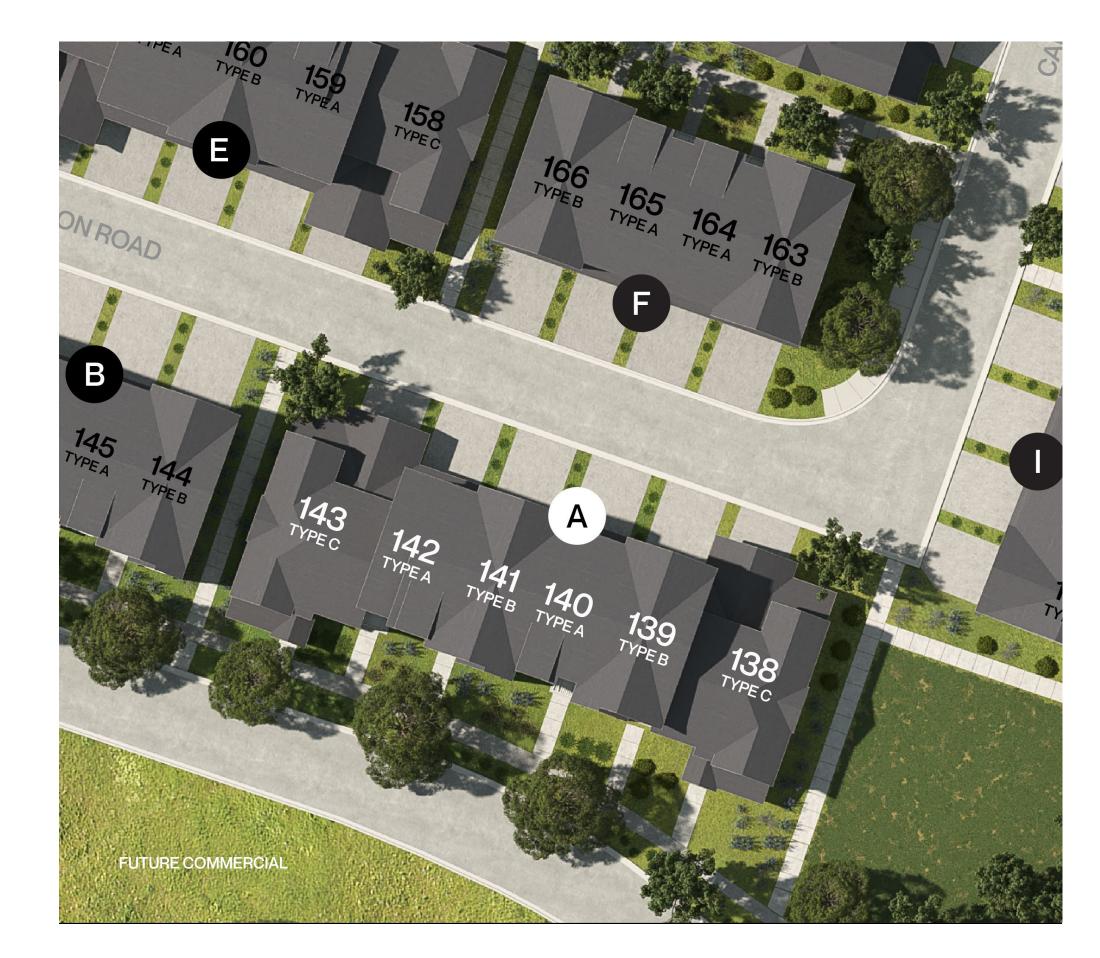

## Pricing & Availability

LAST UPDATED 4/27/2023

| UNIT NUMBER | TYPE | POSITION | BUILDING | SF/BED/BATH                | COLOR PACKAGE           | ESTIMATED COMPLETION | PRICE     |
|-------------|------|----------|----------|----------------------------|-------------------------|----------------------|-----------|
| 138         | С    | END      | А        | 2248 SF / 3 BED / 3.5 BATH | INTERIOR 1 / EXTERIOR C | Q4 2023              | \$700,000 |
| 139         | В    | INTERIOR | А        | 1979 SF / 4 BED / 3.5 BATH | INTERIOR 1 / EXTERIOR C | Q4 2023              | \$570,000 |
| 140         | А    | INTERIOR | А        | 1629 SF / 3 BED / 3.5 BATH | INTERIOR 1 / EXTERIOR C | Q4 2023              | \$510,000 |
| 141         | В    | INTERIOR | А        | 1979 SF / 4 BED / 3.5 BATH | INTERIOR 1 / EXTERIOR C | Q4 2023              | \$570,000 |
| 142         | А    | INTERIOR | А        | 1629 SF / 3 BED / 3.5 BATH | INTERIOR 1 / EXTERIOR C | Q4 2023              | \$510,000 |
| 143         | С    | END      | Α        | 2248 SF / 3 BED / 3.5 BATH | INTERIOR 1 / EXTERIOR C | Q4 2023              | \$700,000 |