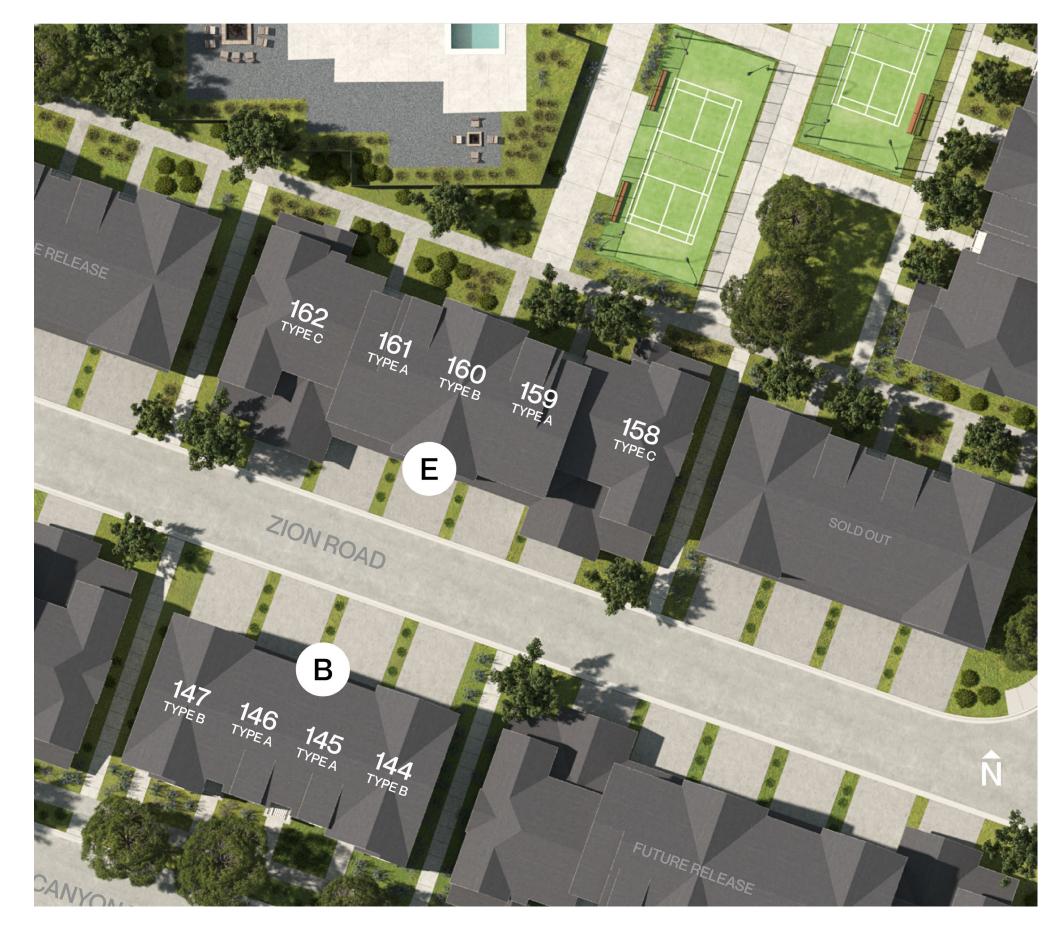

## ROAM Release 2 is Now Selling

Buildings E and B are now selling. See the next page for exact unit pricing.

**Pricing Starting** 

From \$500K

## ROAM RELEASE 2

| UNIT NUMBER | TYPE | POSITION | BUILDING | SF / BED / BATH            | COLOR PACKAGE             | ESTIMATED COMPLETION | PRICE     |
|-------------|------|----------|----------|----------------------------|---------------------------|----------------------|-----------|
| UNIT 144    | В    | END      | В        | 1979 SF / 4 BED / 3.5 BATH | EXTERIOR: C / INTERIOR 2  | EARLY 2024           | \$580,000 |
| UNIT 145    | A    | INTERIOR | В        | 1629 SF / 3 BED / 3.5 BATH | EXTERIOR: C / INTERIOR 2  | EARLY 2024           | SOLD      |
| UNIT 146    | А    | INTERIOR | В        | 1629 SF / 3 BED / 3.5 BATH | EXTERIOR: C / INTERIOR 2  | EARLY 2024           | \$510,000 |
| UNIT 147    | В    | END      | В        | 1979 SF / 4 BED / 3.5 BATH | EXTERIOR: C / INTERIOR 2  | EARLY 2024           | \$580,000 |
| UNIT 158    | С    | END      | Е        | 2248 SF / 3 BED / 3.5 BATH | EXTERIOR: B / INTERIOR: 1 | END OF 2023          | \$650,000 |
| UNIT 159    | А    | INTERIOR | E        | 1629 SF / 3 BED / 3.5 BATH | EXTERIOR: B / INTERIOR: 1 | END OF 2023          | \$500,000 |
| UNIT 160    | В    | INTERIOR | E        | 1979 SF / 4 BED / 3.5 BATH | EXTERIOR: B / INTERIOR: 1 | END OF 2023          | \$555,000 |
| UNIT 161    | A    | INTERIOR | E        | 1629 SF / 3 BED / 3.5 BATH | EXTERIOR: B / INTERIOR: 1 | END OF 2023          | \$500,000 |
| UNIT 162    | С    | END      | E        | 2248 SF / 3 BED / 3.5 BATH | EXTERIOR: B / INTERIOR: 1 | END OF 2023          | \$650,000 |