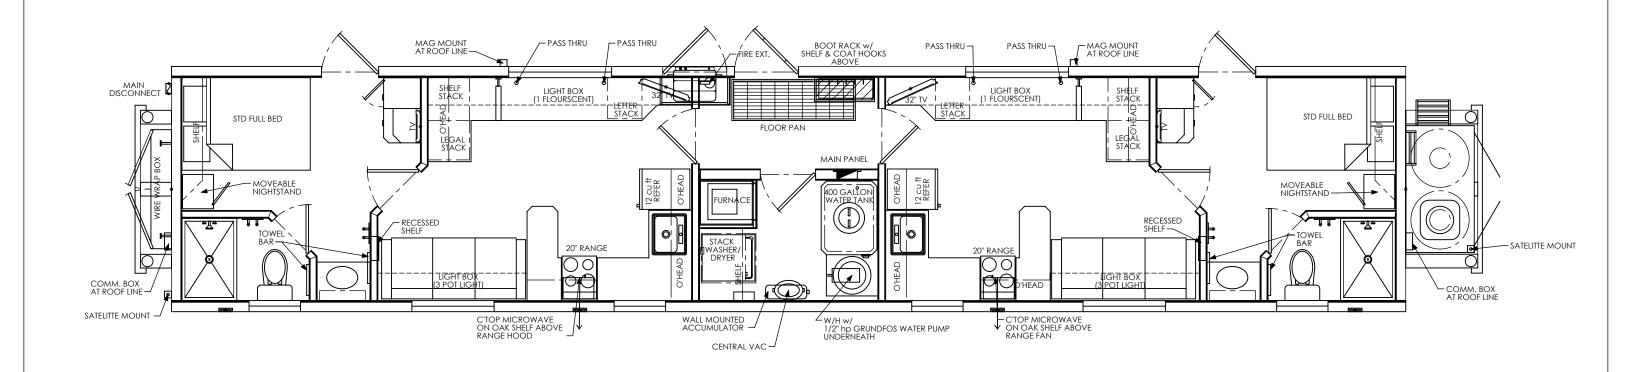

| DAIE. 0/23/11                     | MODEL:                               |
|-----------------------------------|--------------------------------------|
| NAME: SHEETS                      | 12X65-ZED-ENG/ENG-1<br>50/50 ENG/ENG |
| FILE NAME: FP-12X65-ZED-ENG-ENG-1 | ,                                    |
| SCALE: 1:56                       | <b>TITLE:</b><br>  FLOOR PLAN        |

SHEET 2 OF 4

**DETAILS** 

BY:\_\_\_\_\_ DATE:\_\_\_\_\_
CUSTOMER:\_\_\_\_

Please return on copy indicating approval.
Any requested changes are to be marked in red on the copy and returned to Teton Buildings, LLC.