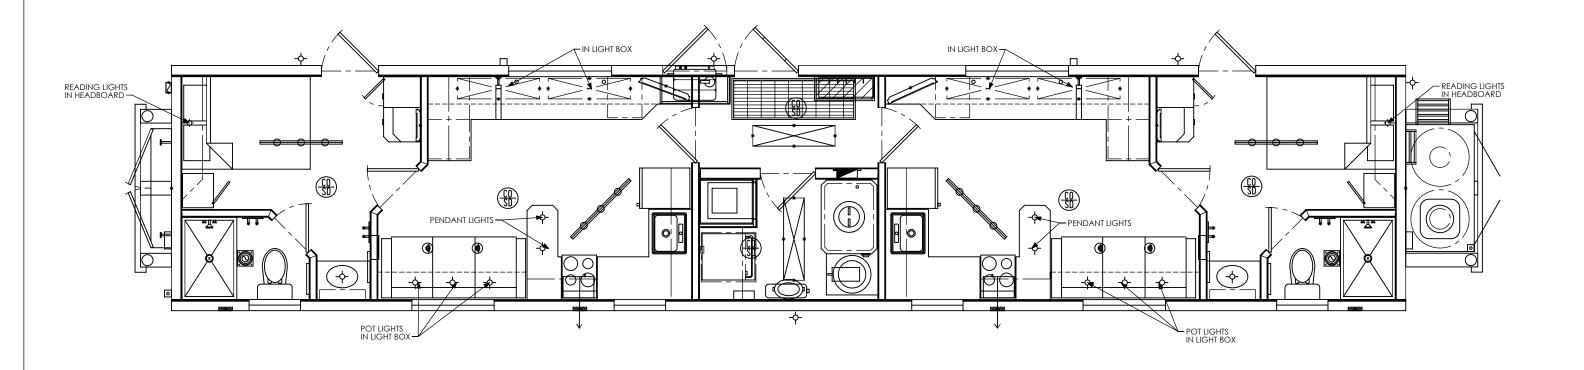

DATE: 8/25/11

NAME: SHEETS

FILE NAME: FP-12X65-ZED-ENG-ENG-1

SCALE: 1:56

SHEET 3 OF 4

MODEL: 12X65-ZED-ENG/ENG-1 50/50 ENG/ENG

TITLE:
FLOOR PLAN
LIGHTING