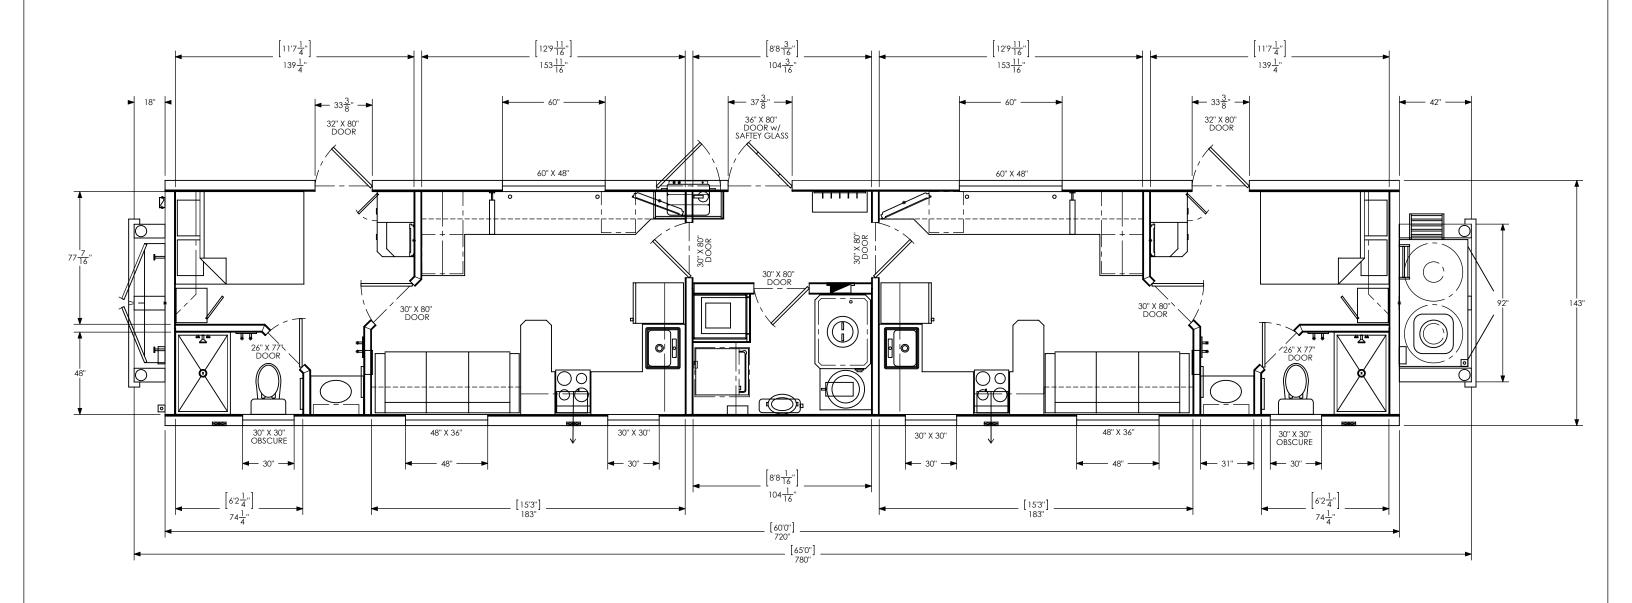

SHEET 1 OF 4

| ATE: 8/25/11                        | MODEL:              |
|-------------------------------------|---------------------|
|                                     | 12X65-ZED-ENG/ENG-1 |
| IAME: SHEETS                        | -                   |
| ILE NAME: FP-12X65-ZED-ENG-ENG-1    | 50/50 ENG/ENG       |
| ILL NAME. II -12X03-2LD-LINO-LINO-I | TITLE:              |
| <b>CALE:</b> 1:56                   | FLOOR PLAN          |