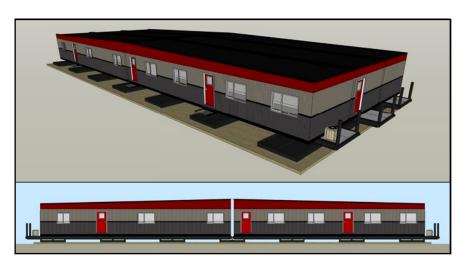

## ADVANTAGES

- Facilitates communication and collaboration amongst field personnel
- Designed specifically for SAGD and Multilateral Pad drilling
- Small footprint 120 x 42 foot (fully self-contained)
- Each unit 14' wide
- No external sewage lines or hookups on back of IWS
- Rig manager Wellsite hookup directly to IWS (sewer, water and power)
- Fully electric