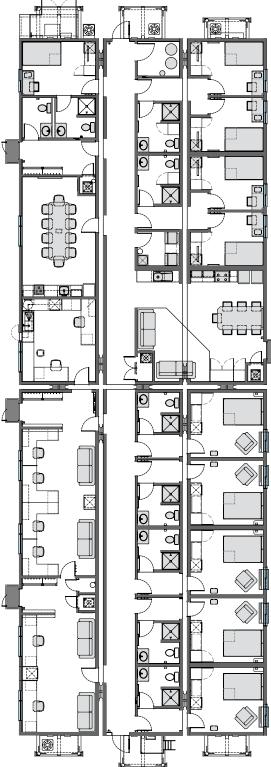

## SPECIFICATIONS BEDROOMS - 10 BED CONFIGURATION

- 5 executive bedrooms with private washrooms with independent heat/air and satellite systems
- 5 standard bedrooms with Jack/Jill washroom and satellite systems

## WASHROOM - NINE (9) WASHROOMS

Fully pressurized washrooms each with lift station

## OFFICES - LARGE OFFICES FACING THE RIG

- Directional, drilling and geologist applications
- Work stations for 8 people
- Large orientation/safety room (seating for 10 people) with full media