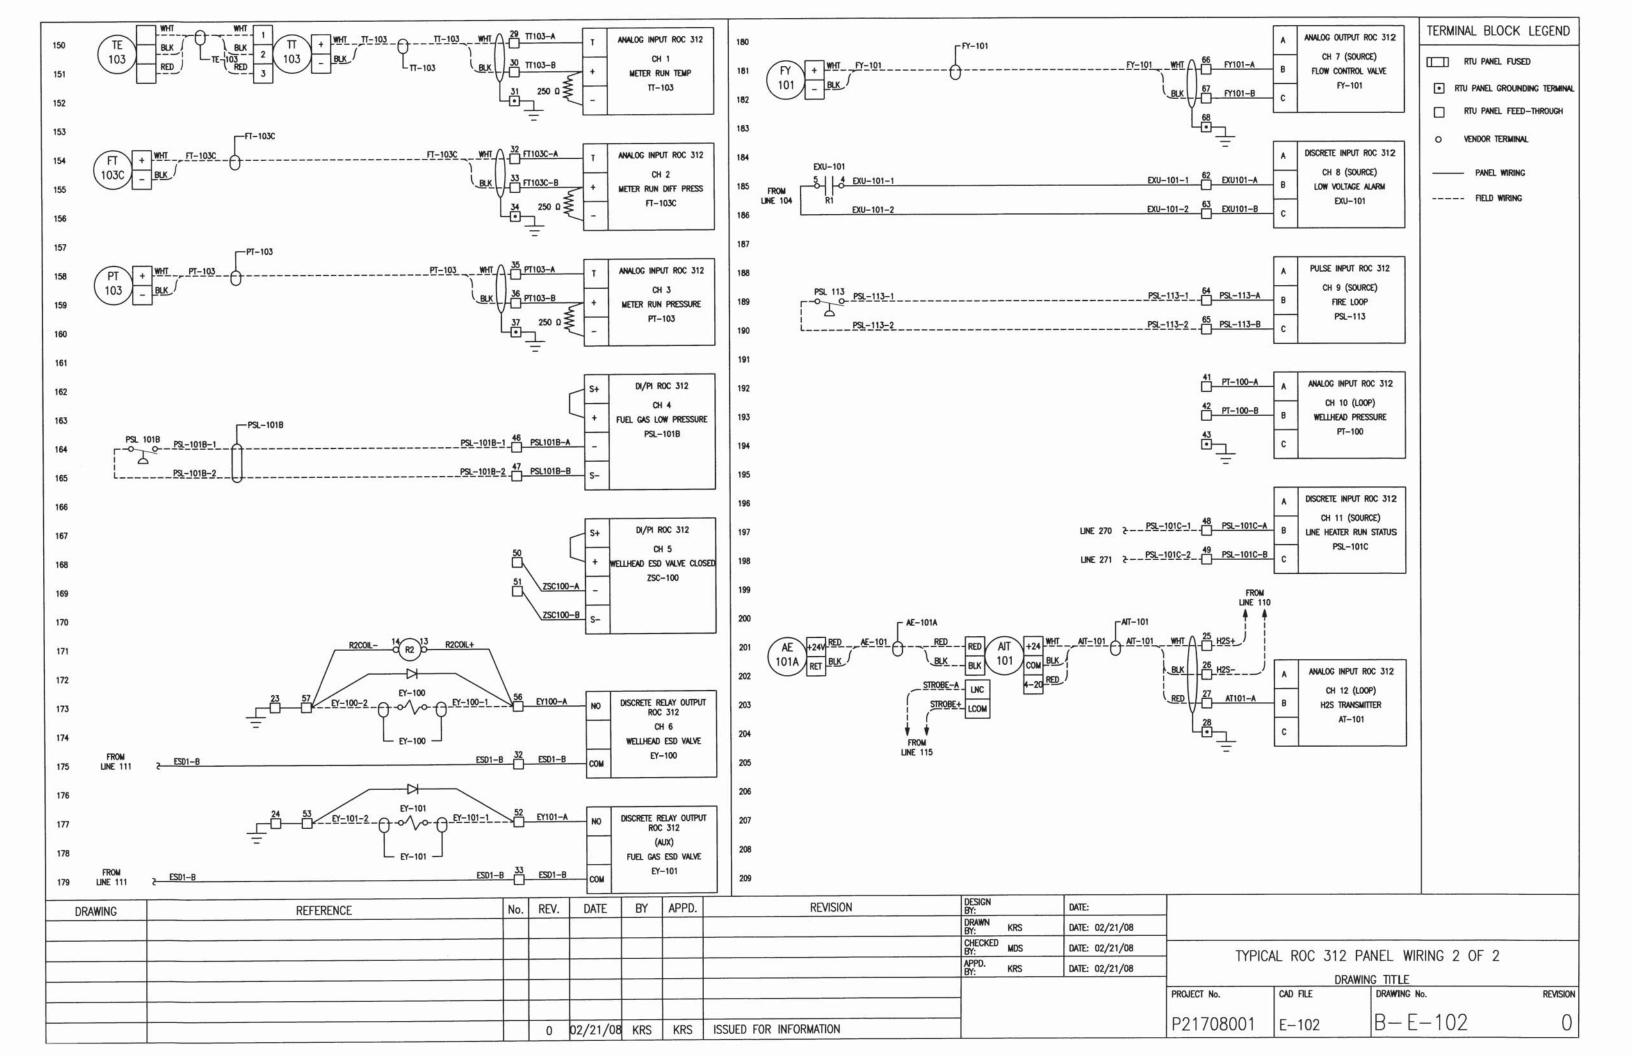

| mu.   | QUANTITY     | DESCRIPTION                                                                                                                                |
|-------|--------------|--------------------------------------------------------------------------------------------------------------------------------------------|
| MEM . | 144107310321 | NEMA 4 TYPE ENCLOSURE, FLANGED 2 SIDED WALL MOUNT, 1080H X 762W X 408D                                                                     |
| 1     | 1            | C/W BACKPAN, HINGED DOOR, 14 GAUGE STEEL CONSTRUCTION, INSULATED OUTSIDE WALLS AND DOOR, POWDER COAT PAINTED TEXTURE BLACK, SECURITY LATCH |
| 2     | 1            | POLYPHASER C/W 52" LONG COAX CABLE FOR CONNECTION TO RADIO                                                                                 |
| 3     | 1            | RTU FISHER ROC 312                                                                                                                         |
|       |              | 1 - ANALOG OUTPUT (SOURCE)                                                                                                                 |
|       |              | 3 - DIGITAL INPUT (SOURCE)                                                                                                                 |
|       |              | 1 - PULSE INPUT (SOURCE) 1 - ANALOG INPUT (LOOP)                                                                                           |
|       |              | 1 - COM CARD                                                                                                                               |
|       |              | 1 - FLASH PAC 512HB AGA 92 VER 2.11                                                                                                        |
| 4     | 1            | RADIO 9800 BAUD, MOUNT HORIZONTAL ON ALUM, BRACKETS WITH LED'S FACING OUT MDS 4710(b) HL                                                   |
| 5     | 1            | GROUND BUS BAR                                                                                                                             |
|       |              |                                                                                                                                            |
| 7     | 1            | SUN SAVER MORNING STAR CHARGE CONTROLLER (PART NO. SS-20L-24VDC)                                                                           |
| 8     | 14           | TERMINAL BLOCK, 24V POWER, WEIDMULLER WDU 2-5                                                                                              |
|       | 6            | WEIDMULLER GROUND TERMINAL PART NO. WPE 2-5                                                                                                |
|       | 36           | WEIDMULLER KNIFE TERMINAL PART NO. WTR 2-5 WEIDMULLER MINI FUSED (GDA FUSES SAND FILLED) PART NO. WSI 6                                    |
|       | 9            | WEIDMULLER MINI FUSED (MDA FUSES SAND FILLED) PART NO. WSI 6                                                                               |
|       | 1            | WEIDMULLER TERMINAL PLACE HOLDER PART NO. WEW 35/2                                                                                         |
|       | 2            | WEIDMULLER END PLATE \$105000 WAP 2.5/4/6/10 PART NO. WTR2-5                                                                               |
|       | LOT          | WEIDMULLER TS 35 DIN RAIL, JUMPER COMBS, STAND OFF BLOCKS DECA FIX NUMBERS                                                                 |
|       | 2            | DIODES                                                                                                                                     |
| 10    | LOT          | WIREWAY 2"W X 2"H WHITE C/W COVER                                                                                                          |
| 11    | 4            | 12V LEAD ACID SEALED BATTERIES, 100 AMP HOURS, CL. 1 DV. 2                                                                                 |
| 12    | 1            | STAHL N.O. PUSH BUTTON PTB Nr. EX-92.C.1092U (BEACON TEST LIGHT)                                                                           |
| 13    | 2            | 4PDT, 24VDC RELAY C/W BASE, OMRON MY4H, C/W SOCKET                                                                                         |
| 14    | 1            | ALLEN BRADLEY MAINTAINED ESD PUSH BUTTON ASSEMBLY PART NO. 800T                                                                            |
| 15    | 1            | PLEXIGLASS BATTERY COVER, TO FIT PANEL SIZE 1/4" x 27" x 9"                                                                                |
| 16    | 1            | POWER CONVERTER, 24VDC TO 12VDC, 5 AMP, CL. 1 DN. 2                                                                                        |
| 17    |              |                                                                                                                                            |
| 18    |              |                                                                                                                                            |
| 19    |              |                                                                                                                                            |
| 20    |              |                                                                                                                                            |

## LAMACOID LIST

| IICM | QNII. | DESCRIPTION | SIZE                                  |
|------|-------|-------------|---------------------------------------|
| ٨    | 1     | ESO         | 25mm X 75mm<br>BLACK LETTERS ON WHITE |

| DRAWING | REFERENCE | No. | REV. | DATE | BY | APPD. | REVISION | DESIGN<br>BY:  |     | DATE:          |
|---------|-----------|-----|------|------|----|-------|----------|----------------|-----|----------------|
|         |           |     |      |      |    |       |          | DRAWN<br>BY:   | KRS | DATE: 02/21/08 |
|         |           |     |      |      |    |       |          | CHECKED<br>BY: | MDS | DATE: 02/21/08 |
|         |           |     |      |      |    |       |          | APPD.<br>BY:   | KRS | DATE: 02/21/08 |
|         |           |     |      |      |    |       |          |                |     |                |

0 02/21/08 KRS KRS ISSUED FOR INFORMATION

TYPICAL ROC 312 PANEL LAYOUT

DRAWING TITLE

| PROJECT No. | CAD FILE | DRAWING No. | REVISION |
|-------------|----------|-------------|----------|
| P21708001   | F-100    | B-F-100     | 0        |