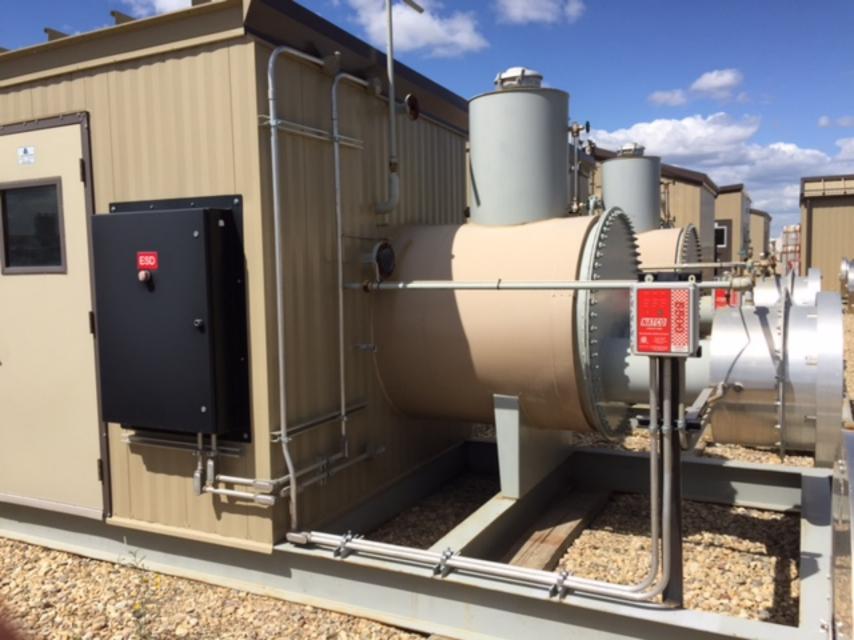

NATCO CANADA ALBERTA CANADA

RE 8'-0"(2438mm) x 25'-6"(7772mm) STRUCTURAL SKID

48"(1219mm)0.D. x 15'-0"(4572mm)LG 1.25 MMBTU/HR LINE HEATER

USTOMEN ALBERTA

ENCANA OIL AND GAS

AND GAS

| March | Mar AST. REF. NO. D-8729-04 SHT. 1 OF 1 8729