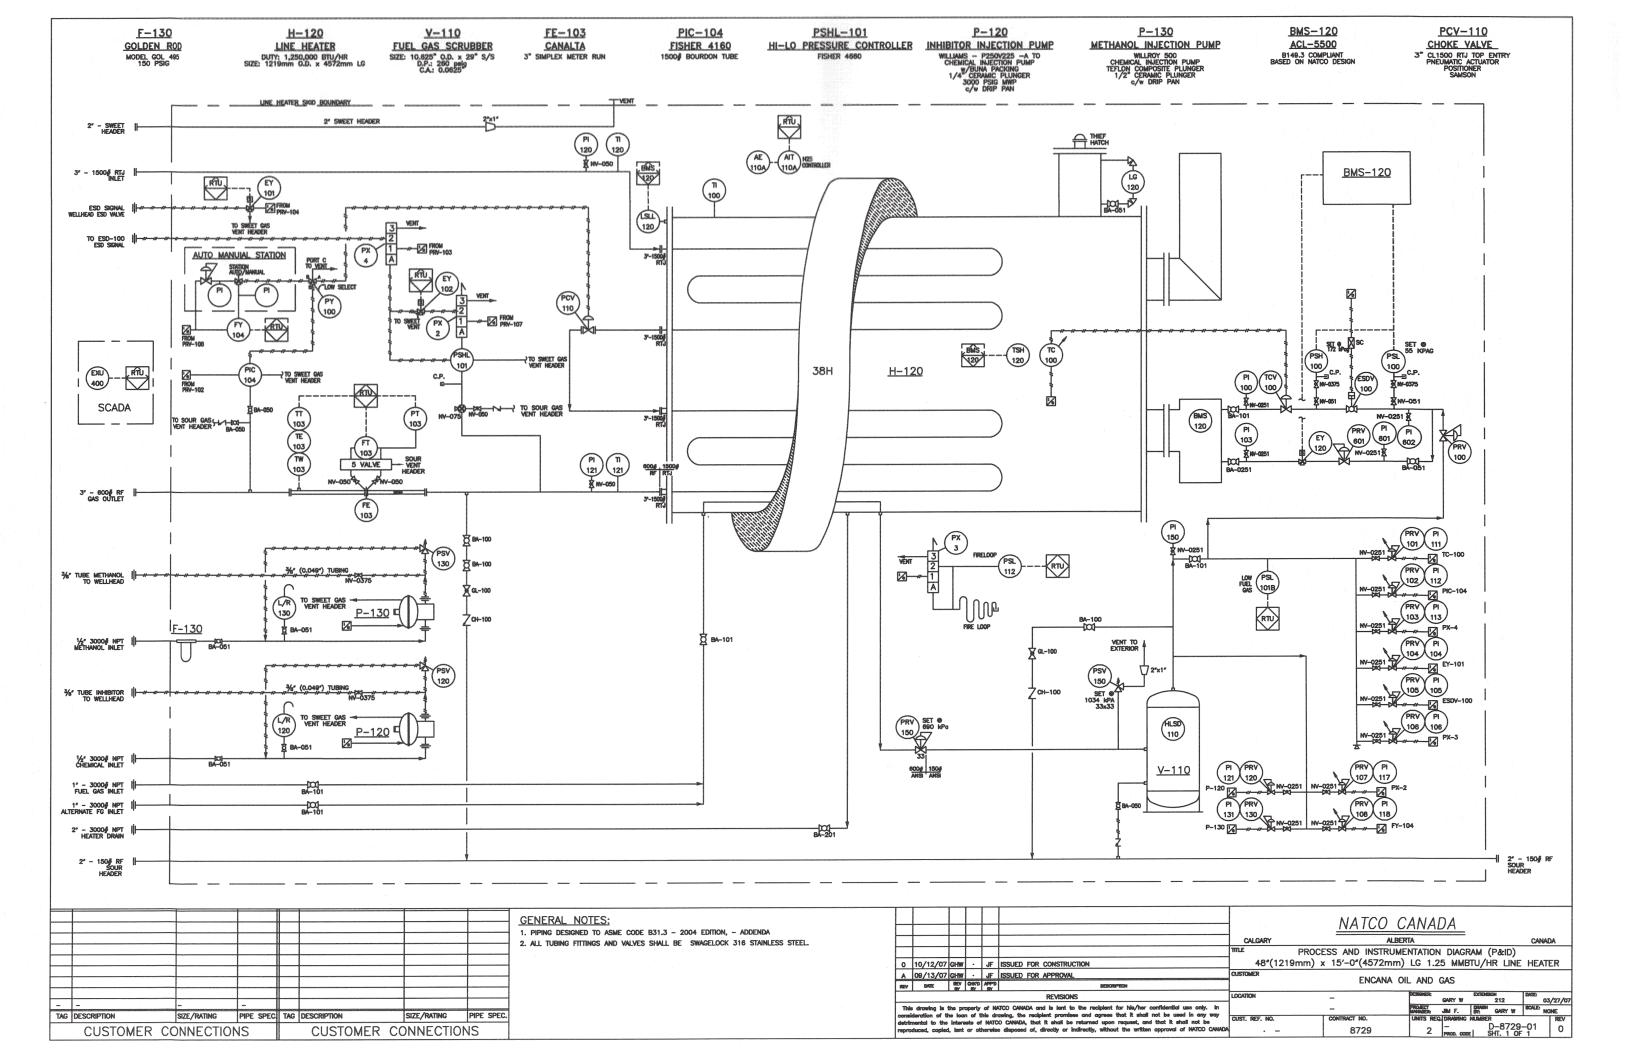

NATCO CANADA ALBERTA CANADA

RE 8'-0"(2438mm) x 25'-6"(7772mm) STRUCTURAL SKID

48"(1219mm)0.D. x 15'-0"(4572mm)LG 1.25 MMBTU/HR LINE HEATER

USTOMEN ALBERTA

ENCANA OIL AND GAS

AND GAS

| March | Mar AST. REF. NO. D-8729-04 SHT. 1 OF 1 8729