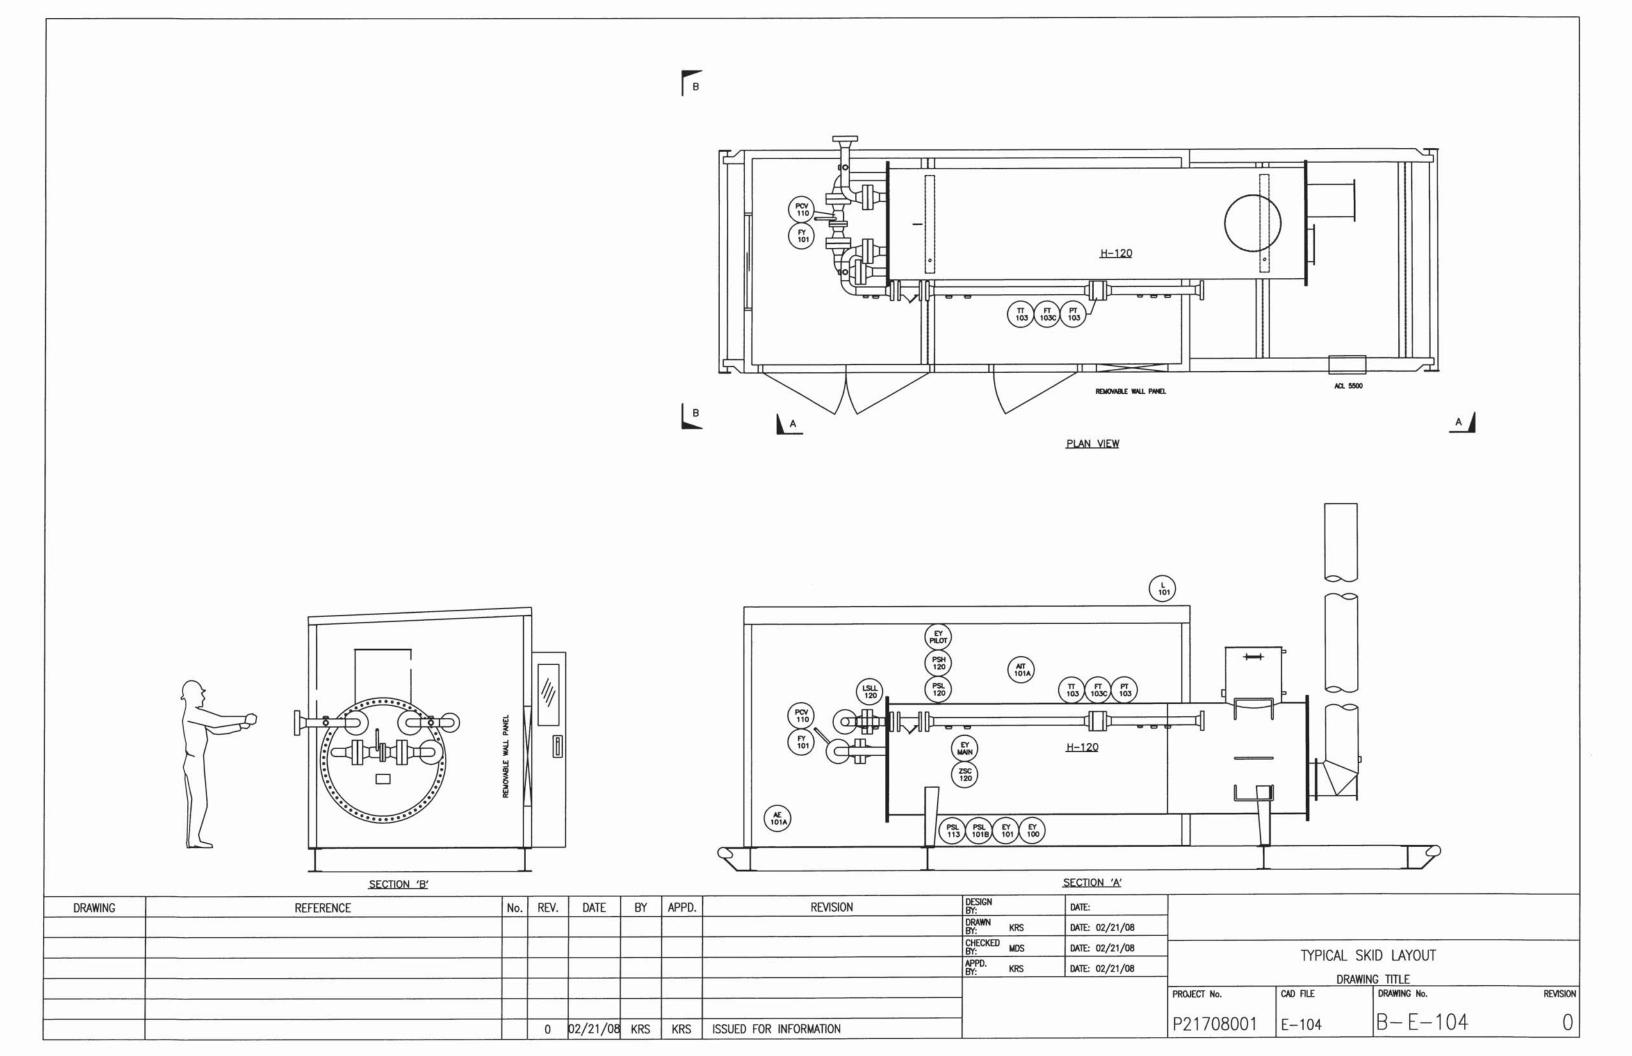

DETAIL - 1

ITEM #7 DETAIL (LAZER CUT PART)

| PLAN VI | FW |
|---------|----|

| ITEM | QTY | PART/COMP. No.                                   | DESCRIPTION                                                                         | MATERIAL                                |
|------|-----|--------------------------------------------------|-------------------------------------------------------------------------------------|-----------------------------------------|
| . 1  | 2   | 22511027                                         | W10 x 22 lb/ft BEAM x 25'-8"(7772mm)LG                                              | SA_38/44W                               |
| 2    |     | 22511027                                         | W10 v 22 lb/ft BEAN v 7'-6"(2286mm) C                                               | SA-36/44W<br>SA-36/44W                  |
| 3    |     | 22112027                                         | W10 x 22 lb/ft BEAM x 7'-6"(2286mm)LG<br>C10 x 15.3 lb/ft CHANNEL x 7'-6"(2286mm)LG | SA-36/44W                               |
| 4    |     | 22111427                                         | CA . E A II (G CHANNEL X / -0 (2200mm)LG                                            |                                         |
|      |     |                                                  | C4 x 5.4 lb/ft CHANNELx7'-0 1/2'(2135mm)LG                                          | SA-38/44W                               |
| 5    |     | 20025100                                         | CHECKER PLATE:1/4" THK x 16"-0"(4877mm) x 8"-0"(2438mm)LG                           | SA-36/44W                               |
| 8    |     | 13021379                                         | PIPE: 3" SCH 160 SMLS PIPE x 8'-0"(2438mm)LG                                        | SA-106-B                                |
| 7    | 4   | 4253704008                                       | PLATE: 1/4" THK x 41/2" (114mm) x 71/4" (197mm)LG                                   | SA-36/44W                               |
|      |     |                                                  |                                                                                     |                                         |
|      |     |                                                  |                                                                                     |                                         |
|      |     |                                                  |                                                                                     |                                         |
|      |     | -                                                |                                                                                     |                                         |
|      |     |                                                  |                                                                                     | *************************************** |
|      |     | ·                                                |                                                                                     | ******************************          |
|      |     |                                                  |                                                                                     | *************************************** |
|      |     |                                                  |                                                                                     |                                         |
| _    |     |                                                  |                                                                                     |                                         |
| _    |     | <b></b>                                          |                                                                                     |                                         |
|      |     |                                                  |                                                                                     |                                         |
|      | -   |                                                  |                                                                                     |                                         |
|      | -   | <b> </b>                                         |                                                                                     |                                         |
|      |     |                                                  |                                                                                     |                                         |
|      | 100 |                                                  |                                                                                     |                                         |
|      |     |                                                  |                                                                                     |                                         |
|      |     |                                                  |                                                                                     |                                         |
|      |     |                                                  |                                                                                     |                                         |
|      |     |                                                  |                                                                                     |                                         |
|      |     |                                                  |                                                                                     |                                         |
|      |     |                                                  |                                                                                     | *************************************** |
| _    |     |                                                  |                                                                                     | *************************************** |
|      |     |                                                  |                                                                                     |                                         |
| _    |     |                                                  |                                                                                     |                                         |
|      |     |                                                  |                                                                                     |                                         |
|      |     |                                                  |                                                                                     |                                         |
|      | -   |                                                  |                                                                                     |                                         |
|      |     |                                                  |                                                                                     |                                         |
| _    |     |                                                  |                                                                                     |                                         |
|      |     |                                                  |                                                                                     |                                         |
| -    |     |                                                  |                                                                                     |                                         |
|      |     |                                                  |                                                                                     |                                         |
|      |     |                                                  |                                                                                     |                                         |
|      |     |                                                  |                                                                                     |                                         |
|      |     |                                                  |                                                                                     |                                         |
|      |     |                                                  |                                                                                     |                                         |
|      |     |                                                  |                                                                                     |                                         |
|      |     |                                                  |                                                                                     |                                         |
|      |     |                                                  |                                                                                     |                                         |
|      |     |                                                  |                                                                                     |                                         |
|      |     |                                                  |                                                                                     |                                         |
|      |     |                                                  |                                                                                     |                                         |
|      | _   |                                                  |                                                                                     |                                         |
|      | _   | <del>                                     </del> |                                                                                     |                                         |
|      | -   | <b> </b>                                         |                                                                                     |                                         |
|      | -   |                                                  |                                                                                     |                                         |
|      |     | <b>_</b>                                         |                                                                                     |                                         |
| -    |     |                                                  |                                                                                     |                                         |
| -    | _   |                                                  |                                                                                     |                                         |
|      | _   |                                                  |                                                                                     | *************************************** |
|      |     |                                                  |                                                                                     |                                         |
|      |     |                                                  |                                                                                     |                                         |
|      |     | 1 1 1 1 1 1 1 1 1 1 1 1 1 1 1 1 1 1 1 1          |                                                                                     |                                         |
| 4 .  |     | UET WELDO TO OF 4                                | /44 UNI FOR OTHERWISE MOSES                                                         |                                         |
|      |     |                                                  | /4" unless otherwise noted.<br>Lush with the top of skid, unless otherwise not      |                                         |

- 5. CHK, PLATE TO BE STITCH WELD 2" IN 12" AROUND SKID PERIMETER.
  6. SURFACE PREPRATION AND PAINT AS PER PROJECT INFORMATION LIST.
  7. SKID TO BE WELED WITH 7018 / FLUX CORE WIRE.

|        |                                                             |                 |        |             |           | S                  | KID WEI    | GHT        | - 4    |            |            |          |      |      |    |
|--------|-------------------------------------------------------------|-----------------|--------|-------------|-----------|--------------------|------------|------------|--------|------------|------------|----------|------|------|----|
| IGHT   | GHT OF STEEL (LBS/Kg) 3917 LBS / 1777 Kg                    |                 |        |             |           |                    |            |            |        |            |            |          |      |      |    |
| IGHT   | IGHT OF BUILDING (LBS/Kg) @ 3.5 LBS/Sq.FT 1971 LBS / 894 Kg |                 |        |             |           |                    |            |            |        |            |            |          |      |      |    |
| TAL V  | WEIGHT (                                                    | LBS/            | Kg)    |             |           |                    |            |            |        |            | 588        | 8 LBS    | / 2  | 668  | Kg |
|        |                                                             |                 |        |             |           |                    |            |            |        |            |            |          |      |      |    |
|        |                                                             |                 |        |             |           |                    |            |            |        |            |            |          |      |      |    |
|        |                                                             |                 |        |             |           |                    |            |            |        |            |            |          |      |      |    |
| $\bot$ |                                                             |                 |        |             |           |                    |            |            |        |            |            |          |      |      |    |
|        |                                                             |                 |        |             |           |                    |            |            |        |            |            |          |      |      |    |
|        |                                                             |                 |        |             |           |                    |            |            |        |            |            |          |      |      |    |
|        |                                                             |                 |        |             |           |                    |            |            |        |            |            |          |      |      |    |
| 09     | /06/07                                                      | GHW             |        |             | ISSUED    | FOR                | CONST      | RUCTIO     | N      |            | :          |          |      |      |    |
| W .    | DATE                                                        | REEV<br>SBY     | CHRYD  | APP'D<br>BY | -         |                    |            |            | 0880   | SEPTION    |            |          |      |      |    |
|        |                                                             |                 |        |             |           |                    | REVISIO    |            |        |            |            |          |      |      |    |
| s drov | ring is the                                                 | prope<br>e loan | of thi | NATCO       | CANADA co | nd la l<br>clolent | ent to the | e recipies | nt for | his confic | ientici us | se only. | in . | 9007 |    |

This drawing is the property of NATCO CNMADA and is lient to the recipient for his contidents use only, in consideration of the boar of this drawing, the recipient promises and agrees that it shall not be used in any way detrimental to the Interest of NATCO CMADA. that it shall be returned upon request, and that it shall not be reproduced capital, lient or otherwise disposed of, directly or Indirectly, without the written approval of NATCO CMMADA.

NATCO CANADA ALBERTA CANADA

RE 8'-0"(2438mm) x 25'-6"(7772mm) STRUCTURAL SKID

48"(1219mm)0.D. x 15'-0"(4572mm)LG 1.25 MMBTU/HR LINE HEATER

USTOMEN ALBERTA

ENCANA OIL AND GAS

AND GAS

| March | Mar AST. REF. NO. D-8729-04 SHT. 1 OF 1 8729