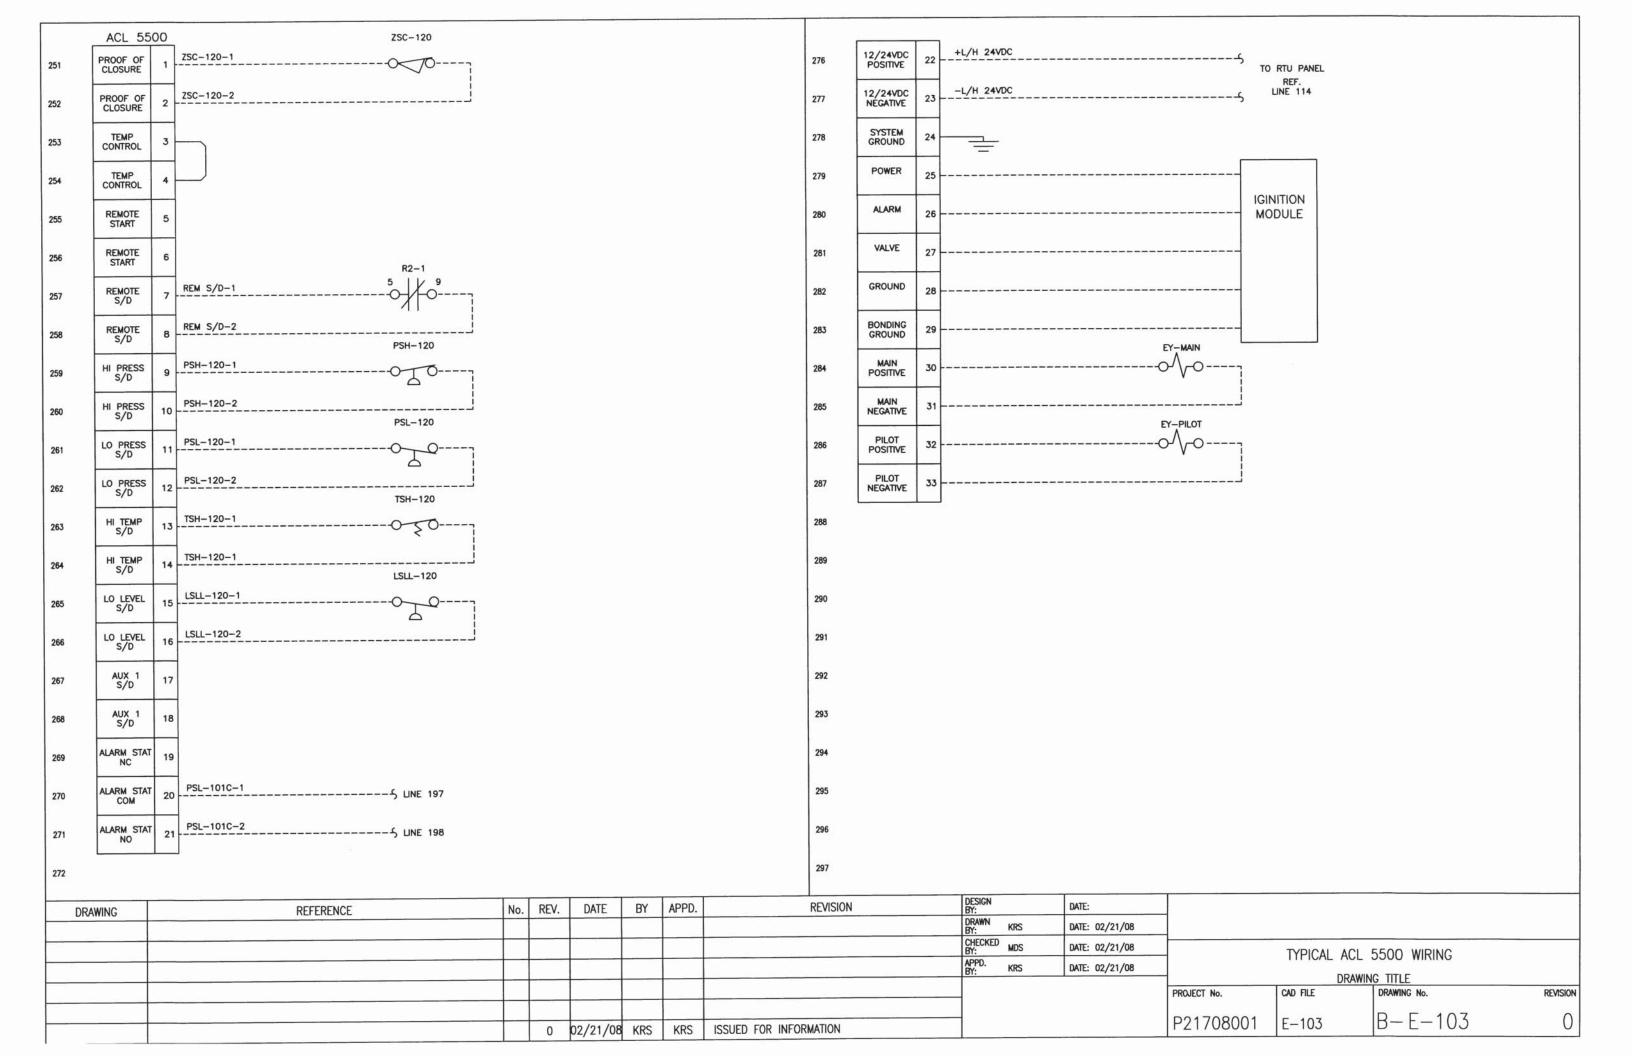

| mu.   | QUANTITY     | DESCRIPTION                                                                                                                                |
|-------|--------------|--------------------------------------------------------------------------------------------------------------------------------------------|
| MEM . | 144107310321 | NEMA 4 TYPE ENCLOSURE, FLANGED 2 SIDED WALL MOUNT, 1080H X 762W X 408D                                                                     |
| 1     | 1            | C/W BACKPAN, HINGED DOOR, 14 GAUGE STEEL CONSTRUCTION, INSULATED OUTSIDE WALLS AND DOOR, POWDER COAT PAINTED TEXTURE BLACK, SECURITY LATCH |
| 2     | 1            | POLYPHASER C/W 52" LONG COAX CABLE FOR CONNECTION TO RADIO                                                                                 |
| 3     | 1            | RTU FISHER ROC 312                                                                                                                         |
|       |              | 1 - ANALOG OUTPUT (SOURCE)                                                                                                                 |
|       |              | 3 - DIGITAL INPUT (SOURCE)                                                                                                                 |
|       |              | 1 - PULSE INPUT (SOURCE) 1 - ANALOG INPUT (LOOP)                                                                                           |
|       |              | 1 - COM CARD                                                                                                                               |
|       |              | 1 - FLASH PAC 512HB AGA 92 VER 2.11                                                                                                        |
| 4     | 1            | RADIO 9800 BAUD, MOUNT HORIZONTAL ON ALUM, BRACKETS WITH LED'S FACING OUT MDS 4710(b) HL                                                   |
| 5     | 1            | GROUND BUS BAR                                                                                                                             |
|       |              |                                                                                                                                            |
| 7     | 1            | SUN SAVER MORNING STAR CHARGE CONTROLLER (PART NO. SS-20L-24VDC)                                                                           |
| 8     | 14           | TERMINAL BLOCK, 24V POWER, WEIDMULLER WDU 2-5                                                                                              |
|       | 6            | WEIDMULLER GROUND TERMINAL PART NO. WPE 2-5                                                                                                |
|       | 36           | WEIDMULLER KNIFE TERMINAL PART NO. WTR 2-5 WEIDMULLER MINI FUSED (GDA FUSES SAND FILLED) PART NO. WSI 6                                    |
|       | 9            | WEIDMULLER MINI FUSED (MDA FUSES SAND FILLED) PART NO. WSI 6                                                                               |
|       | 1            | WEIDMULLER TERMINAL PLACE HOLDER PART NO. WEW 35/2                                                                                         |
|       | 2            | WEIDMULLER END PLATE \$105000 WAP 2.5/4/6/10 PART NO. WTR2-5                                                                               |
|       | LOT          | WEIDMULLER TS 35 DIN RAIL, JUMPER COMBS, STAND OFF BLOCKS DECA FIX NUMBERS                                                                 |
|       | 2            | DIODES                                                                                                                                     |
| 10    | LOT          | WIREWAY 2"W X 2"H WHITE C/W COVER                                                                                                          |
| 11    | 4            | 12V LEAD ACID SEALED BATTERIES, 100 AMP HOURS, CL. 1 DV. 2                                                                                 |
| 12    | 1            | STAHL N.O. PUSH BUTTON PTB Nr. EX-92.C.1092U (BEACON TEST LIGHT)                                                                           |
| 13    | 2            | 4PDT, 24VDC RELAY C/W BASE, OMRON MY4H, C/W SOCKET                                                                                         |
| 14    | 1            | ALLEN BRADLEY MAINTAINED ESD PUSH BUTTON ASSEMBLY PART NO. 800T                                                                            |
| 15    | 1            | PLEXIGLASS BATTERY COVER, TO FIT PANEL SIZE 1/4" x 27" x 9"                                                                                |
| 16    | 1            | POWER CONVERTER, 24VDC TO 12VDC, 5 AMP, CL. 1 DN. 2                                                                                        |
| 17    |              |                                                                                                                                            |
| 18    |              |                                                                                                                                            |
| 19    |              |                                                                                                                                            |
| 20    |              |                                                                                                                                            |

## LAMACOID LIST

| IICM | QNII. | DESCRIPTION | SIZE                                  |
|------|-------|-------------|---------------------------------------|
| ٨    | 1     | ESO         | 25mm X 75mm<br>BLACK LETTERS ON WHITE |

| DRAWING | REFERENCE | No. | REV. | DATE | BY | APPD. | REVISION | DESIGN<br>BY:  |     | DATE:          |
|---------|-----------|-----|------|------|----|-------|----------|----------------|-----|----------------|
|         |           |     |      |      |    |       |          | DRAWN<br>BY:   | KRS | DATE: 02/21/08 |
|         |           |     |      |      |    |       |          | CHECKED<br>BY: | MDS | DATE: 02/21/08 |
|         |           |     |      |      |    |       |          | APPD.<br>BY:   | KRS | DATE: 02/21/08 |
|         |           |     |      |      |    |       |          |                |     |                |

0 02/21/08 KRS KRS ISSUED FOR INFORMATION

TYPICAL ROC 312 PANEL LAYOUT

DRAWING TITLE

| PROJECT No. | CAD FILE | DRAWING No. | REVISION |
|-------------|----------|-------------|----------|
| P21708001   | F-100    | B-F-100     | 0        |