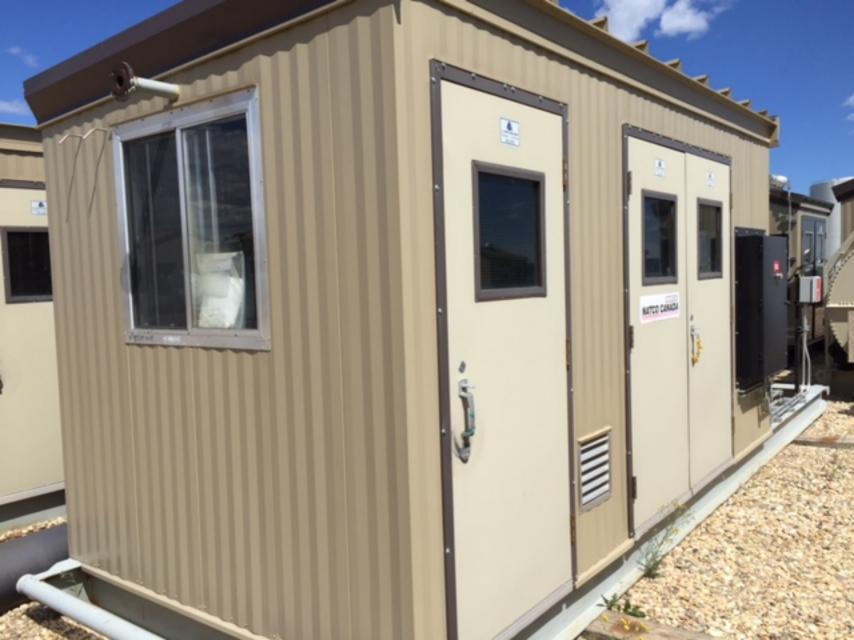

NATCO CANADA ALBERTA CANADA

RE 8'-0"(2438mm) x 25'-6"(7772mm) STRUCTURAL SKID

48"(1219mm)0.D. x 15'-0"(4572mm)LG 1.25 MMBTU/HR LINE HEATER

USTOMEN ALBERTA

ENCANA OIL AND GAS

AND GAS

| March | Mar AST. REF. NO. D-8729-04 SHT. 1 OF 1 8729