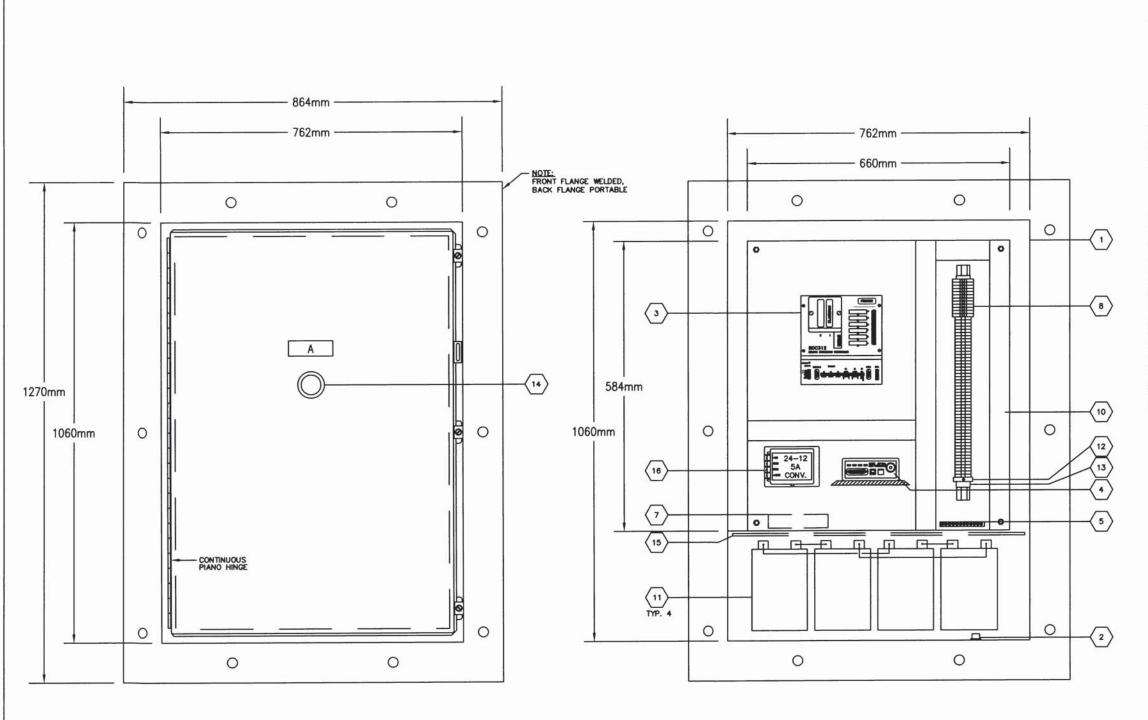

| mu.   | QUANTITY     | DESCRIPTION                                                                                                                                |
|-------|--------------|--------------------------------------------------------------------------------------------------------------------------------------------|
| MEM . | 144107310321 | NEMA 4 TYPE ENCLOSURE, FLANGED 2 SIDED WALL MOUNT, 1080H X 762W X 408D                                                                     |
| 1     | 1            | C/W BACKPAN, HINGED DOOR, 14 GAUGE STEEL CONSTRUCTION, INSULATED OUTSIDE WALLS AND DOOR, POWDER COAT PAINTED TEXTURE BLACK, SECURITY LATCH |
| 2     | 1            | POLYPHASER C/W 52" LONG COAX CABLE FOR CONNECTION TO RADIO                                                                                 |
| 3     | 1            | RTU FISHER ROC 312                                                                                                                         |
|       |              | 1 - ANALOG OUTPUT (SOURCE)                                                                                                                 |
|       |              | 3 - DIGITAL INPUT (SOURCE)                                                                                                                 |
|       |              | 1 - PULSE INPUT (SOURCE) 1 - ANALOG INPUT (LOOP)                                                                                           |
|       |              | 1 - COM CARD                                                                                                                               |
|       |              | 1 - FLASH PAC 512HB AGA 92 VER 2.11                                                                                                        |
| 4     | 1            | RADIO 9800 BAUD, MOUNT HORIZONTAL ON ALUM, BRACKETS WITH LED'S FACING OUT MDS 4710(b) HL                                                   |
| 5     | 1            | GROUND BUS BAR                                                                                                                             |
|       |              |                                                                                                                                            |
| 7     | 1            | SUN SAVER MORNING STAR CHARGE CONTROLLER (PART NO. SS-20L-24VDC)                                                                           |
| 8     | 14           | TERMINAL BLOCK, 24V POWER, WEIDMULLER WDU 2-5                                                                                              |
|       | 6            | WEIDMULLER GROUND TERMINAL PART NO. WPE 2-5                                                                                                |
|       | 36           | WEIDMULLER KNIFE TERMINAL PART NO. WTR 2-5 WEIDMULLER MINI FUSED (GDA FUSES SAND FILLED) PART NO. WSI 6                                    |
|       | 9            | WEIDMULLER MINI FUSED (MDA FUSES SAND FILLED) PART NO. WSI 6                                                                               |
|       | 1            | WEIDMULLER TERMINAL PLACE HOLDER PART NO. WEW 35/2                                                                                         |
|       | 2            | WEIDMULLER END PLATE \$105000 WAP 2.5/4/6/10 PART NO. WTR2-5                                                                               |
|       | LOT          | WEIDMULLER TS 35 DIN RAIL, JUMPER COMBS, STAND OFF BLOCKS DECA FIX NUMBERS                                                                 |
|       | 2            | DIODES                                                                                                                                     |
| 10    | LOT          | WIREWAY 2"W X 2"H WHITE C/W COVER                                                                                                          |
| 11    | 4            | 12V LEAD ACID SEALED BATTERIES, 100 AMP HOURS, CL. 1 DV. 2                                                                                 |
| 12    | 1            | STAHL N.O. PUSH BUTTON PTB Nr. EX-92.C.1092U (BEACON TEST LIGHT)                                                                           |
| 13    | 2            | 4PDT, 24VDC RELAY C/W BASE, OMRON MY4H, C/W SOCKET                                                                                         |
| 14    | 1            | ALLEN BRADLEY MAINTAINED ESD PUSH BUTTON ASSEMBLY PART NO. 800T                                                                            |
| 15    | 1            | PLEXIGLASS BATTERY COVER, TO FIT PANEL SIZE 1/4" x 27" x 9"                                                                                |
| 16    | 1            | POWER CONVERTER, 24VDC TO 12VDC, 5 AMP, CL. 1 DN. 2                                                                                        |
| 17    |              |                                                                                                                                            |
| 18    |              |                                                                                                                                            |
| 19    |              |                                                                                                                                            |
| 20    |              |                                                                                                                                            |

## LAMACOID LIST

| IICM | QNII. | DESCRIPTION | SIZE                                  |
|------|-------|-------------|---------------------------------------|
| ٨    | 1     | ESO         | 25mm X 75mm<br>BLACK LETTERS ON WHITE |