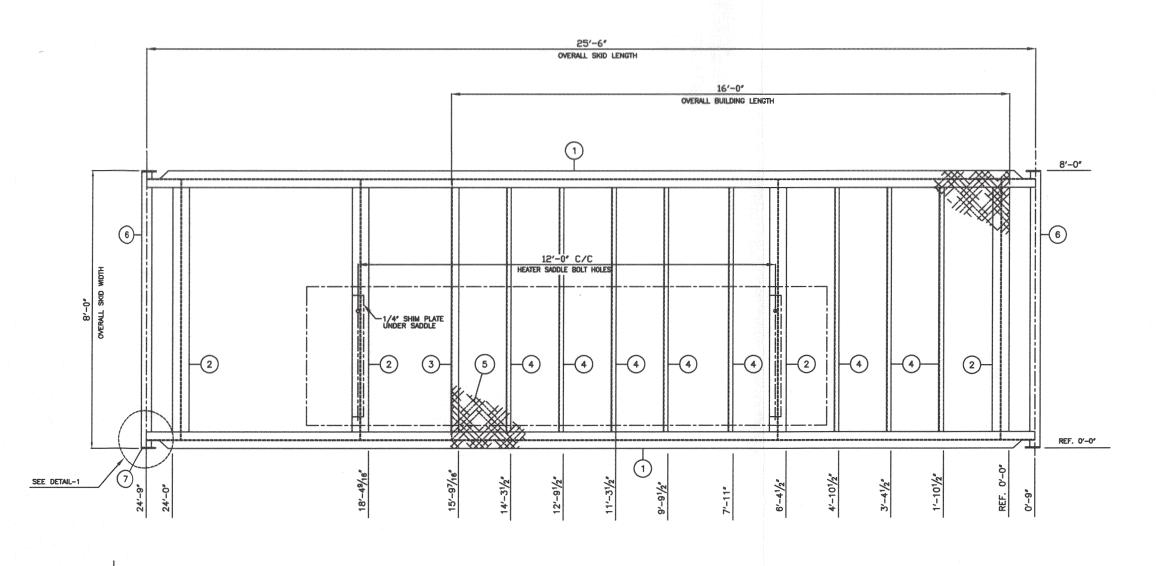

DETAIL - 1

ITEM #7 DETAIL (LAZER CUT PART)

| PLAN VI | FW |
|---------|----|

| ITEM | QTY | PART/COMP. No.                                   | DESCRIPTION                                                                         | MATERIAL                                |
|------|-----|--------------------------------------------------|-------------------------------------------------------------------------------------|-----------------------------------------|
| . 1  | 2   | 22511027                                         | W10 x 22 lb/ft BEAM x 25'-8"(7772mm)LG                                              | SA_38/44W                               |
| 2    |     | 22511027                                         | W10 v 22 lb/ft BEAN v 7'-6"(2286mm) C                                               | SA-36/44W<br>SA-36/44W                  |
| 3    |     | 22112027                                         | W10 x 22 lb/ft BEAM x 7'-6"(2286mm)LG<br>C10 x 15.3 lb/ft CHANNEL x 7'-6"(2286mm)LG | SA-36/44W                               |
| 4    |     | 22111427                                         | CA . E A II (G CHANNEL X / -0 (2200mm)LG                                            |                                         |
|      |     |                                                  | C4 x 5.4 lb/ft CHANNELx7'-0 1/2'(2135mm)LG                                          | SA-38/44W                               |
| 5    |     | 20025100                                         | CHECKER PLATE:1/4" THK x 16"-0"(4877mm) x 8"-0"(2438mm)LG                           | SA-36/44W                               |
| 8    |     | 13021379                                         | PIPE: 3" SCH 160 SMLS PIPE x 8'-0"(2438mm)LG                                        | SA-106-B                                |
| 7    | 4   | 4253704008                                       | PLATE: 1/4" THK x 41/2" (114mm) x 71/4" (197mm)LG                                   | SA-36/44W                               |
|      |     |                                                  |                                                                                     |                                         |
|      |     |                                                  |                                                                                     |                                         |
|      |     |                                                  |                                                                                     |                                         |
|      |     | -                                                |                                                                                     |                                         |
|      |     |                                                  |                                                                                     | *************************************** |
|      |     | ·                                                |                                                                                     | ******************************          |
|      |     |                                                  |                                                                                     | *************************************** |
|      |     |                                                  |                                                                                     |                                         |
| _    |     |                                                  |                                                                                     |                                         |
| _    |     | <b></b>                                          |                                                                                     |                                         |
|      |     |                                                  |                                                                                     |                                         |
|      | -   |                                                  |                                                                                     |                                         |
|      | -   | <b> </b>                                         |                                                                                     |                                         |
|      |     |                                                  |                                                                                     |                                         |
|      | 100 |                                                  |                                                                                     |                                         |
|      |     |                                                  |                                                                                     |                                         |
|      |     |                                                  |                                                                                     |                                         |
|      |     |                                                  |                                                                                     |                                         |
|      |     |                                                  |                                                                                     |                                         |
|      |     |                                                  |                                                                                     |                                         |
|      |     |                                                  |                                                                                     | *************************************** |
| _    |     |                                                  |                                                                                     | *************************************** |
|      |     |                                                  |                                                                                     |                                         |
| _    |     |                                                  |                                                                                     |                                         |
|      |     |                                                  |                                                                                     |                                         |
|      |     |                                                  |                                                                                     |                                         |
|      | -   |                                                  |                                                                                     |                                         |
|      |     |                                                  |                                                                                     |                                         |
| _    |     |                                                  |                                                                                     |                                         |
|      |     |                                                  |                                                                                     |                                         |
| -    |     |                                                  |                                                                                     |                                         |
|      |     |                                                  |                                                                                     |                                         |
|      |     |                                                  |                                                                                     |                                         |
|      |     |                                                  |                                                                                     |                                         |
|      |     |                                                  |                                                                                     |                                         |
|      |     |                                                  |                                                                                     |                                         |
|      |     |                                                  |                                                                                     |                                         |
|      |     |                                                  |                                                                                     |                                         |
|      |     |                                                  |                                                                                     |                                         |
|      |     |                                                  |                                                                                     |                                         |
|      |     |                                                  |                                                                                     |                                         |
|      |     |                                                  |                                                                                     |                                         |
|      | _   |                                                  |                                                                                     |                                         |
|      | _   | <del>                                     </del> |                                                                                     |                                         |
|      | -   | <b> </b>                                         |                                                                                     |                                         |
|      | -   |                                                  |                                                                                     |                                         |
|      |     | <b>_</b>                                         |                                                                                     |                                         |
| -    |     |                                                  |                                                                                     |                                         |
| -    | _   |                                                  |                                                                                     |                                         |
|      | _   |                                                  |                                                                                     | *************************************** |
|      |     |                                                  |                                                                                     |                                         |
|      |     |                                                  |                                                                                     |                                         |
|      |     | 1 1 1 1 1 1 1 1 1 1 1 1 1 1 1 1 1 1 1 1          |                                                                                     |                                         |
| 4 .  |     | UET WELDO TO OF 4                                | /44 UNI FOR OTHERWISE MOSES                                                         |                                         |
|      |     |                                                  | /4" unless otherwise noted.<br>Lush with the top of skid, unless otherwise not      |                                         |

- 5. CHK, PLATE TO BE STITCH WELD 2" IN 12" AROUND SKID PERIMETER.
  6. SURFACE PREPRATION AND PAINT AS PER PROJECT INFORMATION LIST.
  7. SKID TO BE WELED WITH 7018 / FLUX CORE WIRE.

|        |                                                             |                 |        |             |           | S                  | KID WEI    | GHT        | - 4    |            |            |          |      |      |    |
|--------|-------------------------------------------------------------|-----------------|--------|-------------|-----------|--------------------|------------|------------|--------|------------|------------|----------|------|------|----|
| IGHT   | GHT OF STEEL (LBS/Kg) 3917 LBS / 1777 Kg                    |                 |        |             |           |                    |            |            |        |            |            |          |      |      |    |
| IGHT   | IGHT OF BUILDING (LBS/Kg) @ 3.5 LBS/Sq.FT 1971 LBS / 894 Kg |                 |        |             |           |                    |            |            |        |            |            |          |      |      |    |
| TAL V  | WEIGHT (                                                    | LBS/            | Kg)    |             |           |                    |            |            |        |            | 588        | 8 LBS    | / 2  | 668  | Kg |
|        |                                                             |                 |        |             |           |                    |            |            |        |            |            |          |      |      |    |
|        |                                                             |                 |        |             |           |                    |            |            |        |            |            |          |      |      |    |
|        |                                                             |                 |        |             |           |                    |            |            |        |            |            |          |      |      |    |
| $\bot$ |                                                             |                 |        |             |           |                    |            |            |        |            |            |          |      |      |    |
|        |                                                             |                 |        |             |           |                    |            |            |        |            |            |          |      |      |    |
|        |                                                             |                 |        |             |           |                    |            |            |        |            |            |          |      |      |    |
|        |                                                             |                 |        |             |           |                    |            |            |        |            |            |          |      |      |    |
| 09     | /06/07                                                      | GHW             |        |             | ISSUED    | FOR                | CONST      | RUCTIO     | N      |            | :          |          |      |      |    |
| W .    | DATE                                                        | REEV<br>SBY     | CHRYD  | APP'D<br>BY | -         |                    |            |            | 0880   | SEPTION    |            |          |      |      |    |
|        |                                                             |                 |        |             |           |                    | REVISIO    |            |        |            |            |          |      |      |    |
| s drov | ring is the                                                 | prope<br>e loan | of thi | NATCO       | CANADA co | nd la l<br>clolent | ent to the | e recipies | nt for | his confic | ientici us | se only. | in . | 9007 |    |

NATCO CANADA ALBERTA CANADA

RE 8'-0"(2438mm) x 25'-6"(7772mm) STRUCTURAL SKID

48"(1219mm)0.D. x 15'-0"(4572mm)LG 1.25 MMBTU/HR LINE HEATER

USTOMEN ALBERTA

ENCANA OIL AND GAS

AND GAS

| March | Mar AST. REF. NO. D-8729-04 SHT. 1 OF 1 8729