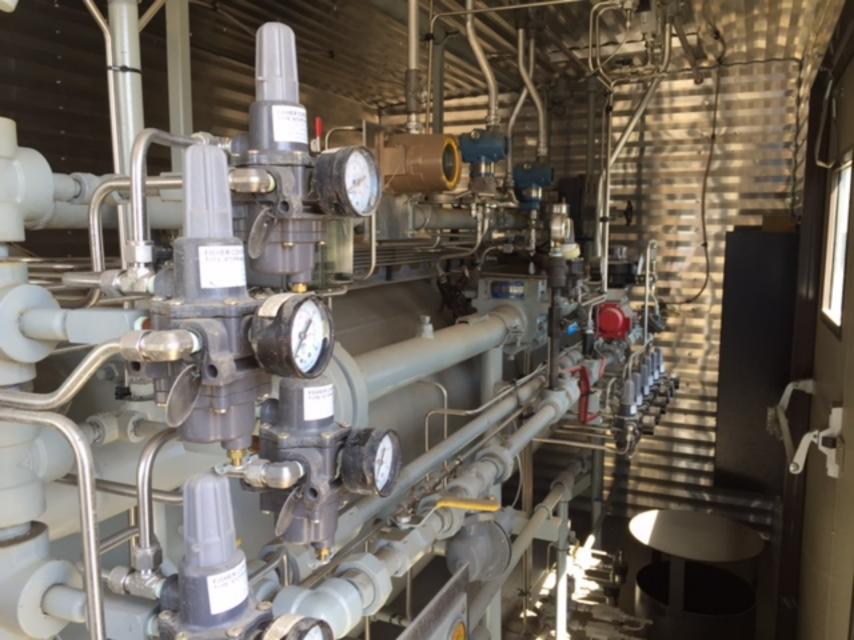

NATCO CANADA ALBERTA CANADA

RE 8'-0"(2438mm) x 25'-6"(7772mm) STRUCTURAL SKID

48"(1219mm)0.D. x 15'-0"(4572mm)LG 1.25 MMBTU/HR LINE HEATER

USTOMEN ALBERTA

ENCANA OIL AND GAS

AND GAS

| March | Mar AST. REF. NO. D-8729-04 SHT. 1 OF 1 8729