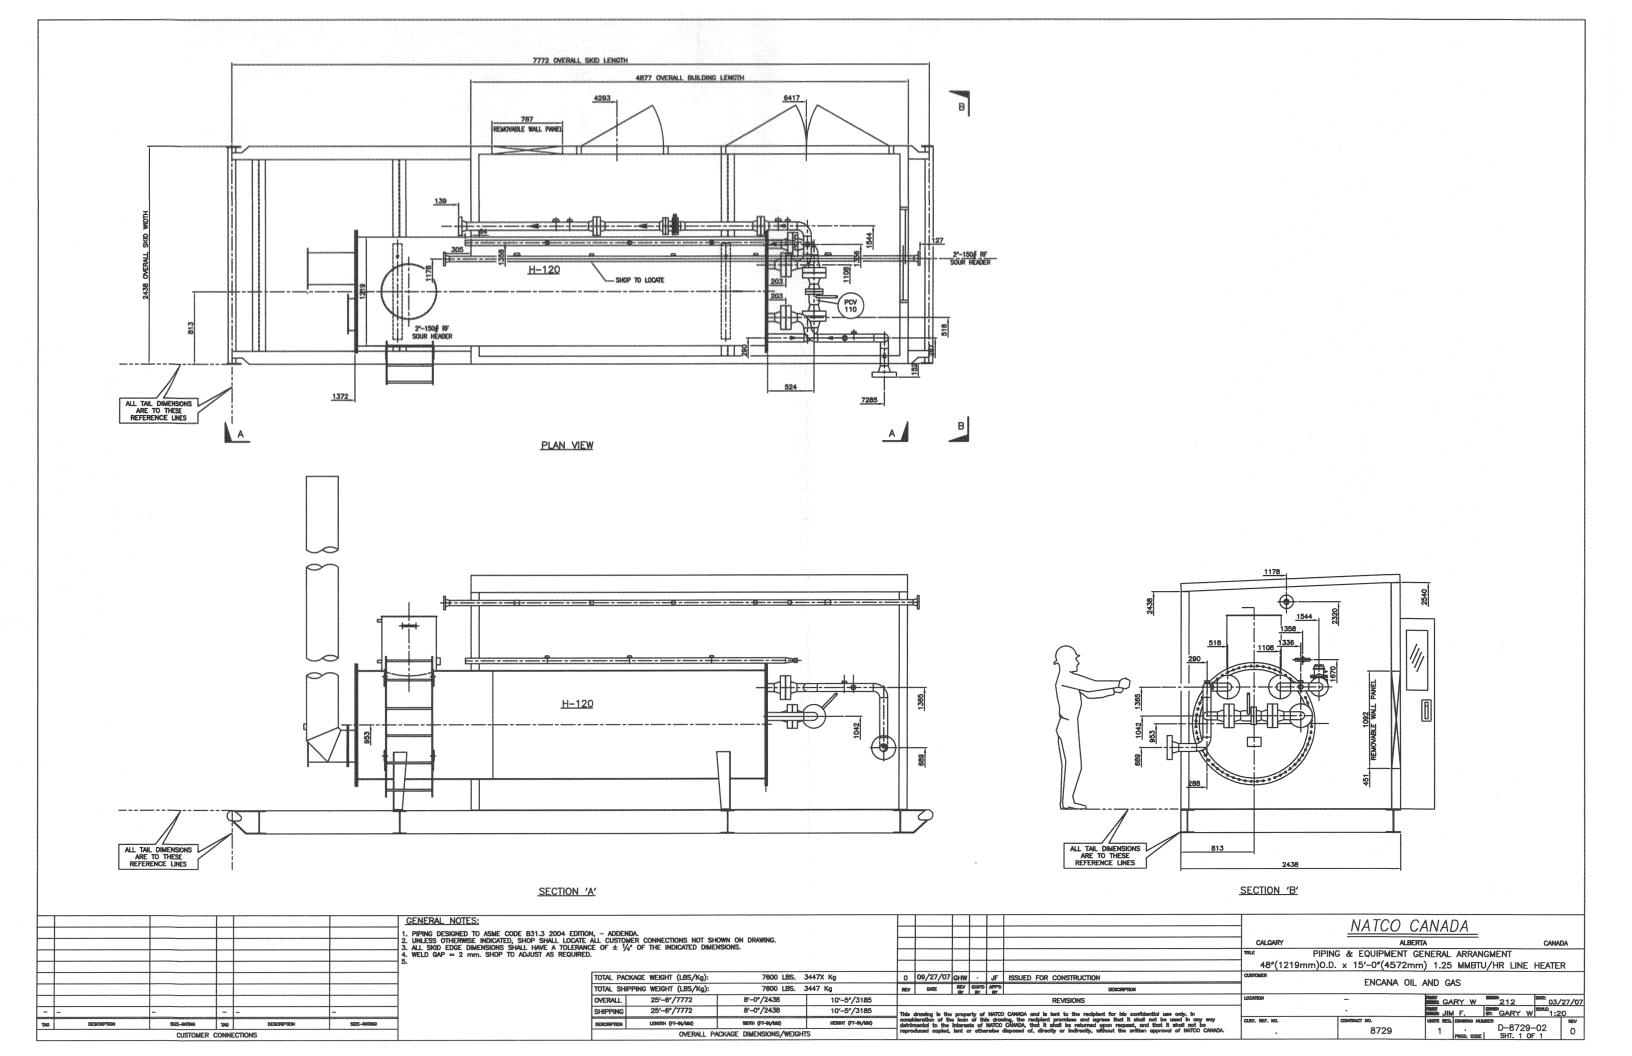

NATCO CANADA ALBERTA CANADA

RE 8'-0"(2438mm) x 25'-6"(7772mm) STRUCTURAL SKID

48"(1219mm)0.D. x 15'-0"(4572mm)LG 1.25 MMBTU/HR LINE HEATER

USTOMEN ALBERTA

ENCANA OIL AND GAS

AND GAS

| March | Mar AST. REF. NO. D-8729-04 SHT. 1 OF 1 8729