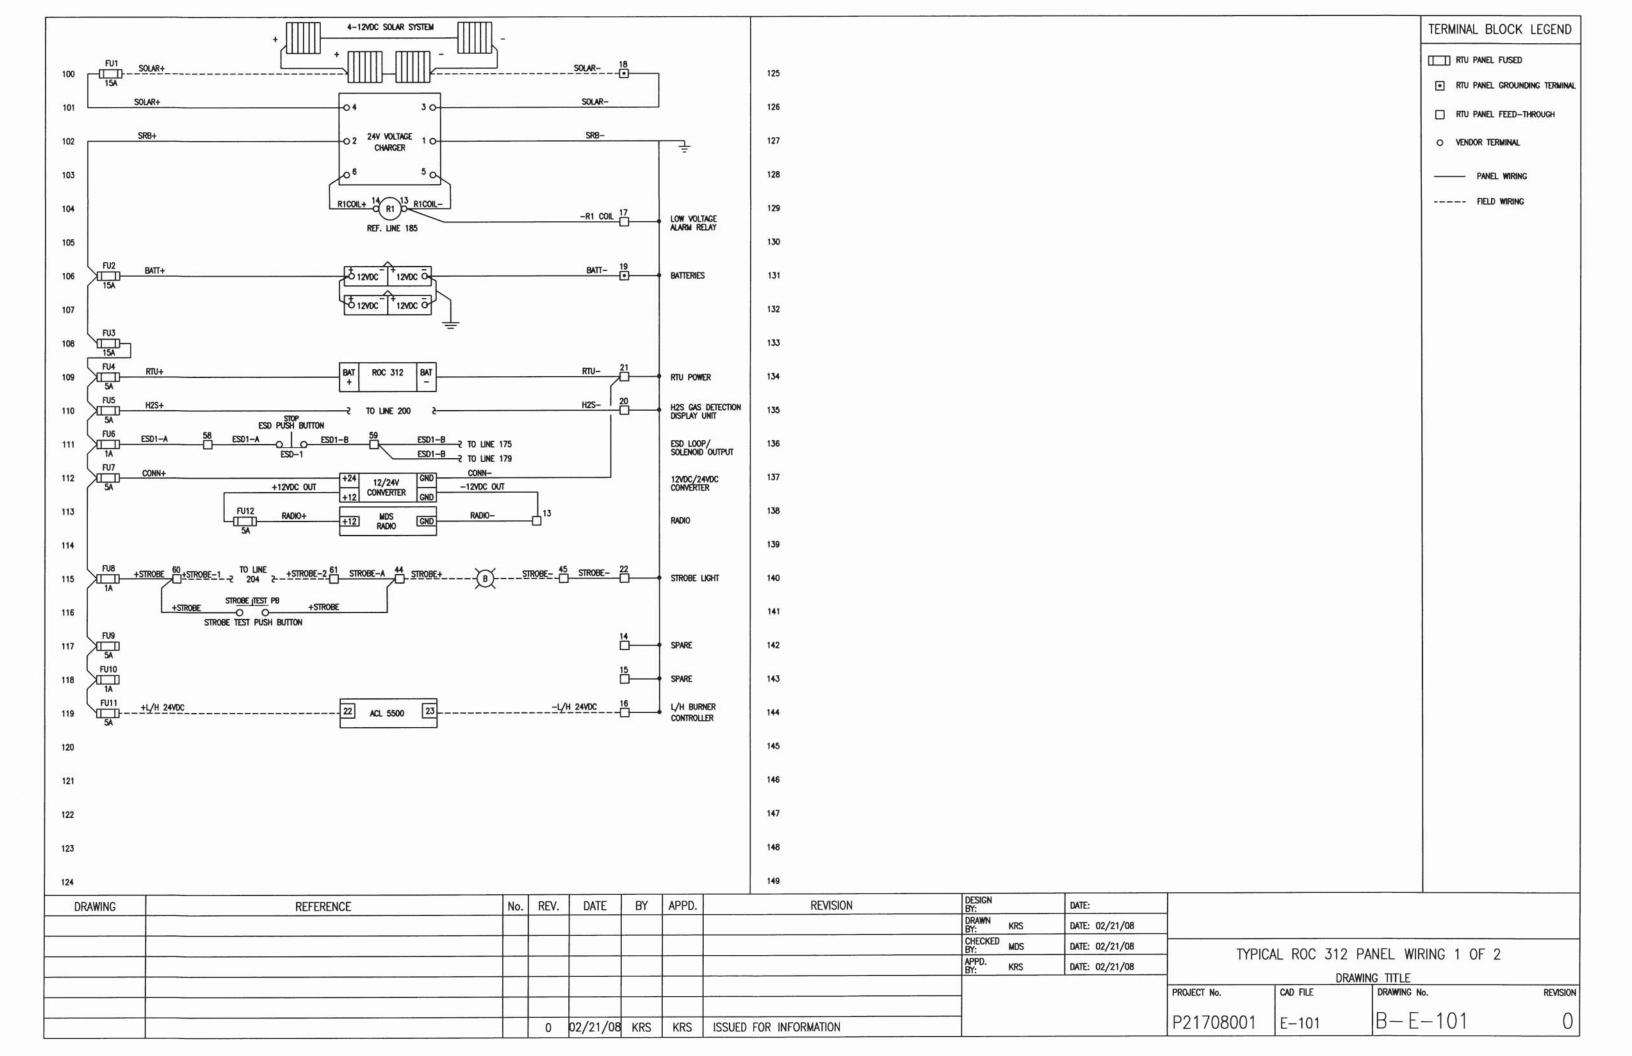

| mu.   | QUANTITY     | DESCRIPTION                                                                                                                                |
|-------|--------------|--------------------------------------------------------------------------------------------------------------------------------------------|
| MEM . | 144107310321 | NEMA 4 TYPE ENCLOSURE, FLANGED 2 SIDED WALL MOUNT, 1080H X 762W X 408D                                                                     |
| 1     | 1            | C/W BACKPAN, HINGED DOOR, 14 GAUGE STEEL CONSTRUCTION, INSULATED OUTSIDE WALLS AND DOOR, POWDER COAT PAINTED TEXTURE BLACK, SECURITY LATCH |
| 2     | 1            | POLYPHASER C/W 52" LONG COAX CABLE FOR CONNECTION TO RADIO                                                                                 |
| 3     | 1            | RTU FISHER ROC 312                                                                                                                         |
|       |              | 1 - ANALOG OUTPUT (SOURCE)                                                                                                                 |
|       |              | 3 - DIGITAL INPUT (SOURCE)                                                                                                                 |
|       |              | 1 - PULSE INPUT (SOURCE) 1 - ANALOG INPUT (LOOP)                                                                                           |
|       |              | 1 - COM CARD                                                                                                                               |
|       |              | 1 - FLASH PAC 512HB AGA 92 VER 2.11                                                                                                        |
| 4     | 1            | RADIO 9800 BAUD, MOUNT HORIZONTAL ON ALUM, BRACKETS WITH LED'S FACING OUT MDS 4710(b) HL                                                   |
| 5     | 1            | GROUND BUS BAR                                                                                                                             |
|       |              |                                                                                                                                            |
| 7     | 1            | SUN SAVER MORNING STAR CHARGE CONTROLLER (PART NO. SS-20L-24VDC)                                                                           |
| 8     | 14           | TERMINAL BLOCK, 24V POWER, WEIDMULLER WDU 2-5                                                                                              |
|       | 6            | WEIDMULLER GROUND TERMINAL PART NO. WPE 2-5                                                                                                |
|       | 36           | WEIDMULLER KNIFE TERMINAL PART NO. WTR 2-5 WEIDMULLER MINI FUSED (GDA FUSES SAND FILLED) PART NO. WSI 6                                    |
|       | 9            | WEIDMULLER MINI FUSED (MDA FUSES SAND FILLED) PART NO. WSI 6                                                                               |
|       | 1            | WEIDMULLER TERMINAL PLACE HOLDER PART NO. WEW 35/2                                                                                         |
|       | 2            | WEIDMULLER END PLATE \$105000 WAP 2.5/4/6/10 PART NO. WTR2-5                                                                               |
|       | LOT          | WEIDMULLER TS 35 DIN RAIL, JUMPER COMBS, STAND OFF BLOCKS DECA FIX NUMBERS                                                                 |
|       | 2            | DIODES                                                                                                                                     |
| 10    | LOT          | WIREWAY 2"W X 2"H WHITE C/W COVER                                                                                                          |
| 11    | 4            | 12V LEAD ACID SEALED BATTERIES, 100 AMP HOURS, CL. 1 DV. 2                                                                                 |
| 12    | 1            | STAHL N.O. PUSH BUTTON PTB Nr. EX-92.C.1092U (BEACON TEST LIGHT)                                                                           |
| 13    | 2            | 4PDT, 24VDC RELAY C/W BASE, OMRON MY4H, C/W SOCKET                                                                                         |
| 14    | 1            | ALLEN BRADLEY MAINTAINED ESD PUSH BUTTON ASSEMBLY PART NO. 800T                                                                            |
| 15    | 1            | PLEXIGLASS BATTERY COVER, TO FIT PANEL SIZE 1/4" x 27" x 9"                                                                                |
| 16    | 1            | POWER CONVERTER, 24VDC TO 12VDC, 5 AMP, CL. 1 DN. 2                                                                                        |
| 17    |              |                                                                                                                                            |
| 18    |              |                                                                                                                                            |
| 19    |              |                                                                                                                                            |
| 20    |              |                                                                                                                                            |