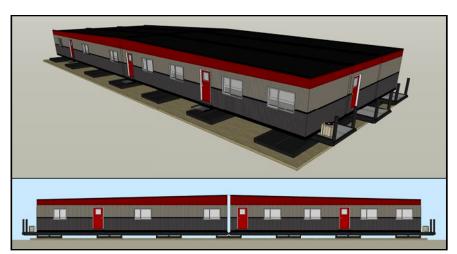

42'x120'

## **ADVANTAGES**

- Facilitates communication and collaboration amongst field personnel
- Designed specifically for SAGD and Multilateral Pad drilling
- Small footprint 120 x 42 foot (fully self-contained)
- Each unit 14' wide
- No external sewage lines or hookups on back of IWS
- Rig manager Wellsite hookup directly to IWS (sewer, water and power)
- Fully electric