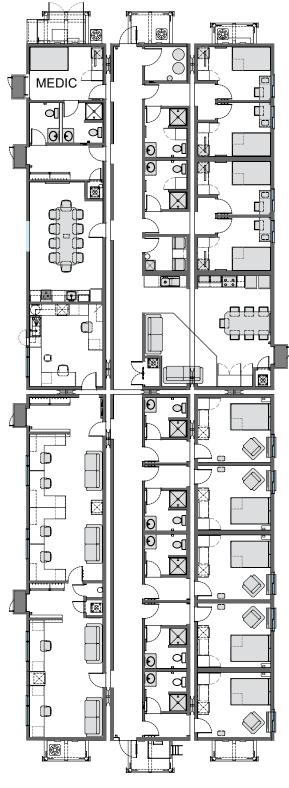

### BEDROOMS - 10 BED CONFIGURATION

- 5 executive bedrooms with private washrooms with independent heat/air and satellite systems
- 5 standard bedrooms with Jack/Jill washroom and satellite systems

### WASHROOM - NINE (9) WASHROOMS

Fully pressurized washrooms each with lift station

### OFFICES - LARGE OFFICES FACING THE RIG

- Directional, drilling and geologist applications
- Work stations for 8 people
- Large orientation/safety room (seating for 10 people) with full media