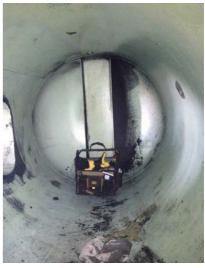

mer<br/>Corrosion</li> <li>Spray Nozzles<br/>Damaged/Missing</li> <li>✓ See Comments</li> <li>✓ Adequately Clean</li> </ul> |

## **INTERNAL VISUAL INSPECTION ABSA #**: 210811 **SIGMA JOB#**: SIG 05-13 **OBSERVATIONS: Vessel is in Good Condition** API 510 External Inspection confirmed the equipment is fit for continued service ■ NOT FIT FOR SERVICE, DETAILS BELOW - Vessel had previous coating repair. The previous repair is bubbled and flaking off. There are to many holidays to be repaired by a patch kit. - There is no metel loss where there is bare steel **RECOMMENDATIONS** - Moniter exposed steel and watch for active corrosion. If corrosion becomes a issue , sand bottom half of vessel and recoat

### **PICTURES:**

Overview





Coating Damage





Coating Holidays



Demister Pad