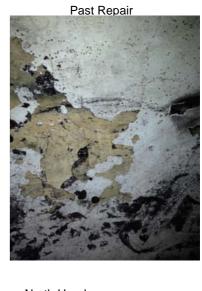

## **INTERNAL VISUAL INSPECTION ABSA #**: 210811 **SIGMA JOB#**: SIG 05-13 **OBSERVATIONS: Vessel is in Good Condition** API 510 External Inspection confirmed the equipment is fit for continued service ■ NOT FIT FOR SERVICE, DETAILS BELOW - Vessel had previous coating repair. The previous repair is bubbled and flaking off. There are to many holidays to be repaired by a patch kit. - There is no metel loss where there is bare steel **RECOMMENDATIONS** - Moniter exposed steel and watch for active corrosion. If corrosion becomes a issue , sand bottom half of vessel and recoat

### **PICTURES:**

Overview

Coating Damage

Coating Holidays

Demister Pad