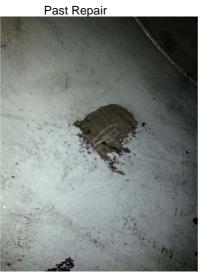

## **INTERNAL VISUAL INSPECTION ABSA #**: 210811 **SIGMA JOB#**: SIG 05-13 **OBSERVATIONS: Vessel is in Good Condition** API 510 External Inspection confirmed the equipment is fit for continued service ■ NOT FIT FOR SERVICE, DETAILS BELOW - Vessel had previous coating repair. The previous repair is bubbled and flaking off. There are to many holidays to be repaired by a patch kit. - There is no metel loss where there is bare steel **RECOMMENDATIONS** - Moniter exposed steel and watch for active corrosion. If corrosion becomes a issue , sand bottom half of vessel and recoat

### **PICTURES:**

Overview

Coating Damage

Coating Holidays

Demister Pad