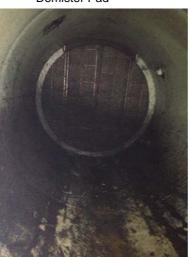

### **INTERNAL VISUAL INSPECTION**

|                                                                                                                                                                                                                              | ABSA#:                                                                                                                                                                                                       | 210811 SIGMA JOB#                                                                                                                                                            | : SIG-05-13                                                                                                                                                                         |
|------------------------------------------------------------------------------------------------------------------------------------------------------------------------------------------------------------------------------|--------------------------------------------------------------------------------------------------------------------------------------------------------------------------------------------------------------|------------------------------------------------------------------------------------------------------------------------------------------------------------------------------|-------------------------------------------------------------------------------------------------------------------------------------------------------------------------------------|
| □ Internal Bretsetter                                                                                                                                                                                                        |                                                                                                                                                                                                              | <del></del>                                                                                                                                                                  |                                                                                                                                                                                     |
| ☐ Internal Protection ☐ COATING ☐ LINING                                                                                                                                                                                     | Anodes                                                                                                                                                                                                       | Heating Coil                                                                                                                                                                 | Channel Head                                                                                                                                                                        |
| Good Condition Blistered - Light Blistered - Severe Disbonded Chipped Holidays Mechanical Damage Missing                                                                                                                     | <ul> <li>✓ N/A</li> <li>☐ Good Condition</li> <li>☐ Dirty</li> <li>☐ Consumed%</li> <li>☐ New/Replaced</li> <li>☐ Missing</li> <li>☐ Bonding Cable Attached</li> </ul>                                       | <ul> <li>✓ N/A</li> <li>☐ Good Condition</li> <li>☐ Corrosionn</li> <li>☐ Cracked</li> <li>☐ Scaled</li> <li>☐ Worn</li> <li>☐ Loose</li> <li>☐ Poor Installation</li> </ul> | ✓ N/A  ☐ Good Condition  ☐ General  ☐ Pitted - Light  ☐ Pitted - Severe  ☐ Erosion  ☐ Scaled  ☐ Coated                                                                              |
| Demister Screen                                                                                                                                                                                                              | <u>Refractory</u>                                                                                                                                                                                            | <u>Manway</u>                                                                                                                                                                | <u>TubeSheet</u>                                                                                                                                                                    |
| <ul> <li>N/A</li> <li>✓ Good Condition</li> <li>□ Dislodged</li> <li>□ Broken</li> <li>□ Missing</li> <li>□ Tie-Downs Missing</li> </ul>                                                                                     | <ul> <li>✓ N/A</li> <li>☐ Good Condition</li> <li>☐ Cracked (minor)</li> <li>☐ Spalled</li> <li>☐ Missing</li> <li>☐ Damaged</li> <li>☐ Badly Cracked</li> </ul>                                             | Good Condition Coating Damage Internal Corrosion Mechanical Damage Seal Face Corrosion Bolts Missing/Loose/ Damaged                                                          | <ul> <li>✓ N/A</li> <li>☐ Good Condition</li> <li>☐ Pitted - Light</li> <li>☐ Pitted - Severe</li> <li>☐ Erosion</li> <li>☐ Damaged</li> </ul>                                      |
| <u>Firetubes</u>                                                                                                                                                                                                             | Tube Bundle                                                                                                                                                                                                  | <u>Tubes</u>                                                                                                                                                                 | <u>Trays</u>                                                                                                                                                                        |
| <ul> <li>✓ N/A</li> <li>☐ Good Condition</li> <li>☐ Cracked</li> <li>☐ Corrosion</li> <li>☐ Scaled</li> <li>☐ Heat Impinged</li> <li>☐ Coated</li> <li>☐ Wear</li> <li>☐ Burner Misalignment</li> </ul>                      | <ul> <li>N/A</li> <li>Good Condition</li> <li>General Corrosion</li> <li>Pitted - Light</li> <li>Pitted - Severe</li> <li>Scaled</li> <li>Plugged</li> <li>Damaged</li> <li>Wear</li> <li>Erosion</li> </ul> | ✓ N/A  Good Condition  External Corrosion  Internal Corrosion  Thinning  Bulged  Heat Impinged  Distorted  Erosion  Leaking                                                  | ✓ N/A  Good  Collapsed  Distorted  Loose  Missing  Wear  Corrosion  Poor  Valve Caps Missing                                                                                        |
| Floor                                                                                                                                                                                                                        | <u>Drum</u> ☐ MUD ☐ STEAM                                                                                                                                                                                    | Shell TOP BOTTOM                                                                                                                                                             | Vessel Internals                                                                                                                                                                    |
| <ul> <li>N/A</li> <li>External Corrosion</li> <li>Internal Corrosion</li> <li>Pitted - Light</li> <li>Pitted - Severe</li> <li>Edge Settlement</li> <li>Weld Cracking</li> <li>Sludge</li> <li>✓ Previous Repairs</li> </ul> | N/A Good Condition Damaged Internals Internal Corrosion Cracking Scaling                                                                                                                                     | ☐ Good Condition ☐ Internal Corr. ☐ Pitted - Light ☐ Pitted - Severe ☐ Scaled - Light ☐ Scaled - Heavy ☐ Blistered                                                           | <ul> <li>Weir/Baffle/<br/>Divider Damage</li> <li>Downcomer<br/>Corrosion</li> <li>Spray Nozzles<br/>Damaged/Missing</li> <li>✓ See Comments</li> <li>✓ Adequately Clean</li> </ul> |

### **PICTURES:**

Overview

Coating Damage

Coating Holidays

Demister Pad