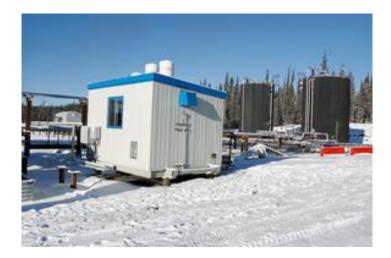

## 1. High Pressure Water Pump Skid Package

- MA-40M Triplex Plunger Pump skid package, including skid, building, instrumentation, & wiring
- Flow Rate: 19.5 USGPM
- Pdischarge: 2175 PSIG
- Psuction: 58 PSIG
- 30 hp, 460V Electric Motor
- Packaged in 2010 by Westpower Equipment Ltd
- Minimum use (<100 hrs)</li>
- Skid package dimensions: approx 10 ft x 14 ft x 10 ft height
- Located 17 km SW of Swan Hills, Alberta on lease site. Access by oilfield lease roads.
- Buyer responsible to disconnect interconnecting piping and electrical to skid boundary
- Buyer responsible to cut skid from piles, load & transport skid from site