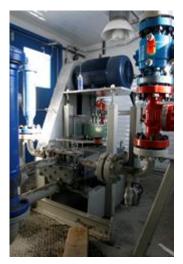

## 1. High Pressure Water Pump Skid Package

- MA-40M Triplex Plunger Pump skid package, including skid, building, instrumentation, & wiring
- Flow Rate: 19.5 USGPM
- Pdischarge: 2175 PSIG
- Psuction: 58 PSIG
- 30 hp, 460V Electric Motor
- Packaged in 2010 by Westpower Equipment Ltd
- Minimum use (<100 hrs)</li>
- Skid package dimensions: approx 10 ft x 14 ft x 10 ft height
- Located 17 km SW of Swan Hills, Alberta on lease site. Access by oilfield lease roads.
- Buyer responsible to disconnect interconnecting piping and electrical to skid boundary
- Buyer responsible to cut skid from piles, load & transport skid from site