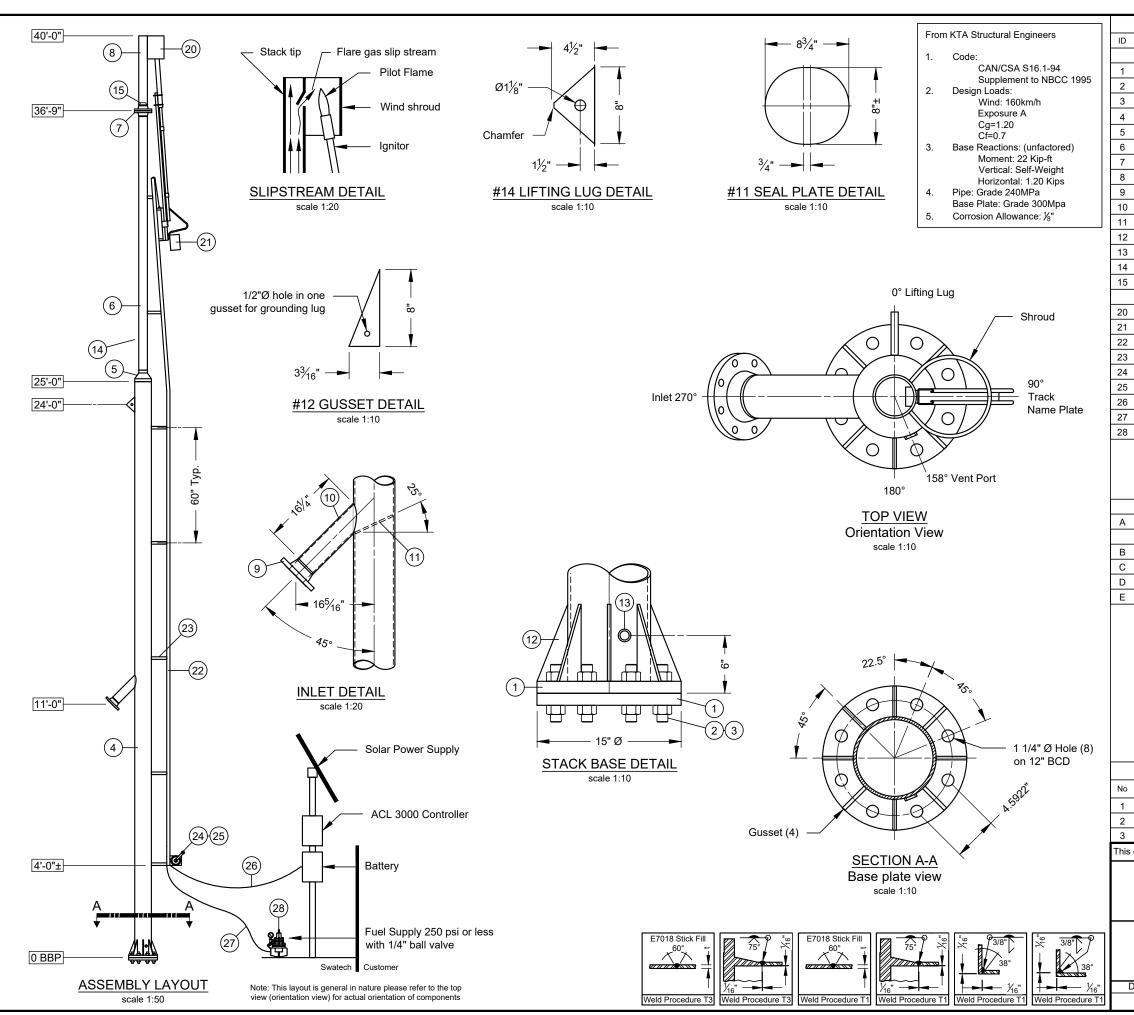

| BILL OF MATERIALS |    |              |                                       |             |  |  |  |  |  |
|-------------------|----|--------------|---------------------------------------|-------------|--|--|--|--|--|
| ID                | Qt | Part         | Description                           | Material    |  |  |  |  |  |
| STACK COMPONENTS  |    |              |                                       |             |  |  |  |  |  |
| 1                 | 2  | BASE PLATE   | 1 1/4" THICK X 15" DIAMETER           | 44W         |  |  |  |  |  |
| 2                 | 8  | BOLT         | 1 1/8" x 6" LONG STUD BOLT            | SA-193-B7M  |  |  |  |  |  |
| 3                 | 16 | NUT          | 1 1/8" HEX NUT                        | SA-194-2HM  |  |  |  |  |  |
| 4                 | 1  | LOWER STACK  | 8" STD. PIPE X 24'-10 3/4"± LONG      | SA-106-B    |  |  |  |  |  |
| 5                 | 1  | REDUCER      | 8" X 4" CONCENTRIC REDUCER            | SA-234-WPB  |  |  |  |  |  |
| 6                 | 1  | UPPER STACK  | 4" STD. PIPE X 11'-0"± LONG           | SA-106-B    |  |  |  |  |  |
| 7                 | 2  | TIP FLANGE   | 4" CLASS 150 WELDING NECK PIPE FLANGE | SA-105N     |  |  |  |  |  |
| 8                 | 1  | FLARE TIP    | 4" SCH. 10 X 3'-0"± LONG              | 316 SS      |  |  |  |  |  |
| 9                 | 1  | INLET FLANGE | 4" CLASS 150 WELDING NECK PIPE FLANGE | SA-105N     |  |  |  |  |  |
| 10                | 1  | INLET NOZZLE | 4" STD. PIPE X 16 1/4"± LONG          | SA-106-B    |  |  |  |  |  |
| 11                | 1  | SEAL PLATE   | 3/8" PLATE - SEE DETAIL               | 44W         |  |  |  |  |  |
| 12                | 8  | GUSSET       | 3/8" PLATE - SEE DETAIL               | 44W         |  |  |  |  |  |
| 13                | 1  | VENT PORT    | 1" SCH. 80 PIPE X 3/4" LONG           | SA-106-B    |  |  |  |  |  |
| 14                | 1  | LIFTING LUG  | 3/4" PLATE - SEE DETAIL               | 44W         |  |  |  |  |  |
| 15                | 1  | PURGE RED.   | 1/8" PLATE - Rate: 14 Scf/H           | 316 SS      |  |  |  |  |  |
|                   |    |              | IGNITION SYSTEM                       |             |  |  |  |  |  |
| 20                | 1  | SHROUD       | 8" SCH. 10 PIPE X 12" LONG            | 316 SS      |  |  |  |  |  |
| 21                | 1  | IGNITOR ASS. | SEE GENERAL NOTES                     |             |  |  |  |  |  |
| 22                | 1  | TRACK        | 1 5/8" UNISTRUT X 32'± LONG           | GALV. STEEL |  |  |  |  |  |
| 23                | 8  | BRACKET      | 1" SCH. 80 PIPE X CUT LENGTH TO SUIT  | SA-106-B    |  |  |  |  |  |
| 24                | 1  | WINCH        | HEAVY DUTY WINCH WITH STOP            |             |  |  |  |  |  |
| 25                | 1  | CABLE        | 5/32" AIRCRAFT CABLE X 80'± LONG      | SS          |  |  |  |  |  |
| 26                | 1  | ELEC. WIRE   | 14/3 TYPE SOW CABTIRE X 40'± LONG     |             |  |  |  |  |  |
| 27                | 1  | PILOT LINE   | CSA 1/4" 350 PSI HOSE X 40'± LONG     |             |  |  |  |  |  |
| 28                | 1  | REGULATOR    | 1/4" NPT BELLOFRAM, MODEL 962-365-000 |             |  |  |  |  |  |
|                   |    |              |                                       |             |  |  |  |  |  |

| GENERAL NOTES |                                                                     |  |  |  |  |  |
|---------------|---------------------------------------------------------------------|--|--|--|--|--|
| Α             | ACL 3000 PI - S RETRACTABLE CONTINUOUS PILOT IGNITION SYSTEM WITH   |  |  |  |  |  |
|               | AUTO RE-LIGHT, SOLAR POWERED AND BATTERY BACKUP                     |  |  |  |  |  |
| В             | SANDBLAST TO SSPC-SP6                                               |  |  |  |  |  |
| С             | PRIME THEN PAINT WITH TWO COATS INDUSTRIAL ENAMEL. COLOR: WARM GREY |  |  |  |  |  |
| D             | 100% X-RAY OF WELDS                                                 |  |  |  |  |  |
| Е             | APPROXIMATE WEIGHT: 2000 LBS.                                       |  |  |  |  |  |

## **REVISIONS**

| No | Date       | ate Description              |     |
|----|------------|------------------------------|-----|
| 1  | 2013-10-10 | Raise inlet 6", X-ray specs. | LTS |
| 2  | 2013-10-17 | Change bolt spec             | LTS |
| 3  | 2013-10-28 | Add T3 weld procedures       | LTS |

## Encana Corporation 4" X 40' SELF-SUPPORTING FLARE STACK

Location: Red Rock 12-12-63-08-W6

| Drawn by | Date       | Scale    | Sheet # | Drawing # | Serial # |
|----------|------------|----------|---------|-----------|----------|
| ZS       | 2013-09-20 | As Noted | 1 of 1  |           | SWT-1402 |