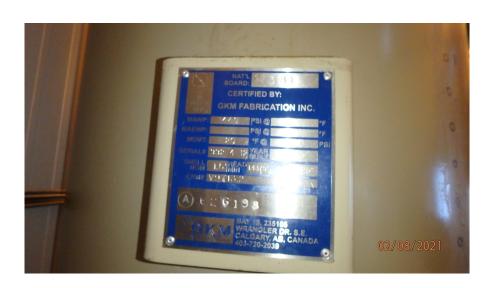

| EQUIPMENT                                                                                                                                       | STATIC DATA                                                                                                                                                                                                       |                                                                                                                                                                                                                               |                                                                                                                                                                                                    |                                                                         | REPORT No.:                          | SD-1-44     | 00-8-52-JAM    |
|-------------------------------------------------------------------------------------------------------------------------------------------------|-------------------------------------------------------------------------------------------------------------------------------------------------------------------------------------------------------------------|-------------------------------------------------------------------------------------------------------------------------------------------------------------------------------------------------------------------------------|----------------------------------------------------------------------------------------------------------------------------------------------------------------------------------------------------|-------------------------------------------------------------------------|--------------------------------------|-------------|----------------|
| Client:                                                                                                                                         | Tourmaline Oil Corporation                                                                                                                                                                                        |                                                                                                                                                                                                                               |                                                                                                                                                                                                    | n                                                                       |                                      | Page: 1     | of 2           |
| District:                                                                                                                                       | Gran                                                                                                                                                                                                              | nde Prairie                                                                                                                                                                                                                   | S/L LSD:                                                                                                                                                                                           | 06-03-078-07W6M                                                         | ITS Job No.:                         | 1-4         | 400-8          |
| Facility:                                                                                                                                       | Spirit Rive                                                                                                                                                                                                       | er North Battery                                                                                                                                                                                                              | D/H LSD:                                                                                                                                                                                           |                                                                         | Date:                                | 08-F        | eb-2021        |
| Vessel Description                                                                                                                              | : <u> </u>                                                                                                                                                                                                        | Swe                                                                                                                                                                                                                           | etening Tower                                                                                                                                                                                      |                                                                         | PRN:                                 | A06         | 326198         |
| Equipment Type:                                                                                                                                 |                                                                                                                                                                                                                   | Vessel                                                                                                                                                                                                                        |                                                                                                                                                                                                    |                                                                         | Equip. No.:                          | 004         | VS024          |
| Physical Location:                                                                                                                              |                                                                                                                                                                                                                   | BU-48                                                                                                                                                                                                                         | 00 Sweetening Skid                                                                                                                                                                                 |                                                                         | Serial No.:                          | 992         | 2-4-12         |
| Manufacturer:                                                                                                                                   |                                                                                                                                                                                                                   | abrication Inc.                                                                                                                                                                                                               | Year Built:                                                                                                                                                                                        | 2013                                                                    | CRN:                                 | V9713.2     |                |
| Status:                                                                                                                                         |                                                                                                                                                                                                                   | Shut In                                                                                                                                                                                                                       | Process:                                                                                                                                                                                           | Wet Gas                                                                 | Nat'l B. No.:                        |             |                |
| Op. Press.:                                                                                                                                     |                                                                                                                                                                                                                   | 0 kPa                                                                                                                                                                                                                         | Op. Temp.:                                                                                                                                                                                         | 0°C                                                                     | Service:                             |             | Sour           |
| MAWP:                                                                                                                                           | 9928 kPa                                                                                                                                                                                                          |                                                                                                                                                                                                                               | @ 54°C                                                                                                                                                                                             | MDMT:                                                                   |                                      | (           | @ 9928 kPa     |
| Size:                                                                                                                                           | W OD 36.000 in                                                                                                                                                                                                    | Height:                                                                                                                                                                                                                       | 8.0 ft                                                                                                                                                                                             | Code:                                                                   | ASME VIII DIV 1                      | Para.:      | Not Stated     |
| Shell Material:                                                                                                                                 | SA-516-70N                                                                                                                                                                                                        | Chan. Material:                                                                                                                                                                                                               | Not Applicable                                                                                                                                                                                     | _                                                                       | RT-1                                 | HT:         | Yes            |
| Shell Thickness:                                                                                                                                | 38.10 mm                                                                                                                                                                                                          | Chan. Thickness:                                                                                                                                                                                                              | Not Applicable                                                                                                                                                                                     | Painted:                                                                |                                      | Insulated:  | No             |
| Shell Type:                                                                                                                                     | Seamed                                                                                                                                                                                                            |                                                                                                                                                                                                                               | 1401/тррпоавто                                                                                                                                                                                     | _                                                                       | Not Applicable                       | Size:       | Not Applicable |
| Cor. Allowance:                                                                                                                                 | 3.20 mm                                                                                                                                                                                                           | _                                                                                                                                                                                                                             |                                                                                                                                                                                                    | Internal Coating:                                                       |                                      | Type:       | Not Stated     |
|                                                                                                                                                 |                                                                                                                                                                                                                   | — Hood Locations                                                                                                                                                                                                              | Pottom                                                                                                                                                                                             | Internal Cladding:                                                      |                                      |             | Not Stated     |
| Head Location:                                                                                                                                  | Top                                                                                                                                                                                                               | Head Location: _                                                                                                                                                                                                              | Bottom                                                                                                                                                                                             | _                                                                       |                                      | Type:       | เพบเ อเลเยน    |
| Head Type:                                                                                                                                      | Elliptical                                                                                                                                                                                                        | Head Type:                                                                                                                                                                                                                    | Elliptical                                                                                                                                                                                         | No. of Courses:                                                         |                                      |             |                |
| Head Material:                                                                                                                                  | SA-516-70N                                                                                                                                                                                                        | Head Material: _                                                                                                                                                                                                              | SA-516-70N                                                                                                                                                                                         | PRD: 1:                                                                 | : One                                | 2:          |                |
| Head Thickness:                                                                                                                                 | 36.50 mm                                                                                                                                                                                                          | Head Thickness: _                                                                                                                                                                                                             | 36.50 mm                                                                                                                                                                                           | PRD Location:                                                           | Top Shell                            | _           |                |
| Boot:                                                                                                                                           | Vapor                                                                                                                                                                                                             |                                                                                                                                                                                                                               | Liquid                                                                                                                                                                                             | PRD Tag No.:                                                            | 004SVVS024                           |             |                |
| Length:                                                                                                                                         | Not Applicab                                                                                                                                                                                                      | ole N                                                                                                                                                                                                                         | lot Applicable                                                                                                                                                                                     | Manufacturer:                                                           | Mercer Valve Co., Inc.               |             |                |
| Diameter:                                                                                                                                       | Not Applicab                                                                                                                                                                                                      | ole N                                                                                                                                                                                                                         | lot Applicable                                                                                                                                                                                     | Model / Type:                                                           | 95-65K1307NS                         |             |                |
| Shell Material:                                                                                                                                 | Not Applicab                                                                                                                                                                                                      | ole N                                                                                                                                                                                                                         | lot Applicable                                                                                                                                                                                     | Serial No.:                                                             | 592382-1                             |             |                |
| Shell Thickness:                                                                                                                                | Not Applicab                                                                                                                                                                                                      | ole N                                                                                                                                                                                                                         | lot Applicable                                                                                                                                                                                     | CRN:                                                                    | 0G8841.5C                            |             |                |
| Head Material:                                                                                                                                  | Not Applicab                                                                                                                                                                                                      | ole N                                                                                                                                                                                                                         | lot Applicable                                                                                                                                                                                     | Set Pressure:                                                           | 9928 kPa                             |             |                |
| Head Thickness:                                                                                                                                 | Not Applicab                                                                                                                                                                                                      |                                                                                                                                                                                                                               | lot Applicable                                                                                                                                                                                     | Capacity:                                                               | 52,879.0 SCFM                        |             |                |
| Nozzles:                                                                                                                                        | Inlet                                                                                                                                                                                                             |                                                                                                                                                                                                                               | Outlet                                                                                                                                                                                             | Back Pressure:                                                          | Not Stated                           |             |                |
|                                                                                                                                                 |                                                                                                                                                                                                                   |                                                                                                                                                                                                                               |                                                                                                                                                                                                    | Code Stamp:                                                             | UV/NB                                |             |                |
| Flange Style:                                                                                                                                   | RF Long Weld                                                                                                                                                                                                      | Neck RF                                                                                                                                                                                                                       | Long Weld Neck                                                                                                                                                                                     | Inlet Size:                                                             | 3.000 in                             |             |                |
| Flange Rating:                                                                                                                                  | 600#                                                                                                                                                                                                              |                                                                                                                                                                                                                               | 600#                                                                                                                                                                                               | Isolation Valve:                                                        |                                      |             |                |
| Size:                                                                                                                                           | 6.000 in                                                                                                                                                                                                          |                                                                                                                                                                                                                               | 6.000 in                                                                                                                                                                                           | Locked Open:                                                            |                                      |             |                |
| Schedule:                                                                                                                                       | Not Applicab                                                                                                                                                                                                      | ile N                                                                                                                                                                                                                         | lot Applicable                                                                                                                                                                                     | Car Seal Open:                                                          |                                      |             |                |
|                                                                                                                                                 | Drain                                                                                                                                                                                                             |                                                                                                                                                                                                                               | Other:                                                                                                                                                                                             | Outlet Size:                                                            | 4.000 in                             |             |                |
| Flange Style:                                                                                                                                   | National Pipe Thread                                                                                                                                                                                              |                                                                                                                                                                                                                               | lot Applicable                                                                                                                                                                                     | _                                                                       | No                                   |             |                |
| Flange Rating:                                                                                                                                  | Not Applicable                                                                                                                                                                                                    |                                                                                                                                                                                                                               | lot Applicable                                                                                                                                                                                     | Isolation Valve:                                                        |                                      |             |                |
| Size:                                                                                                                                           | 2.000 in                                                                                                                                                                                                          |                                                                                                                                                                                                                               | lot Applicable                                                                                                                                                                                     | Locked Open:                                                            | Not Applicable                       |             |                |
| Schedule:                                                                                                                                       | Not Applicab                                                                                                                                                                                                      |                                                                                                                                                                                                                               | lot Applicable                                                                                                                                                                                     | Car Seal Open:                                                          | Not Applicable                       |             |                |
| Tubo / Coil(s):                                                                                                                                 |                                                                                                                                                                                                                   |                                                                                                                                                                                                                               |                                                                                                                                                                                                    | Service Date:                                                           | Jul-2013                             |             |                |
| Tube / Coil(s):                                                                                                                                 | 1:                                                                                                                                                                                                                | 2:                                                                                                                                                                                                                            | 3:                                                                                                                                                                                                 | Service Company:                                                        | Mercer                               | _           |                |
| DDM                                                                                                                                             | NI-4 A 11 1.1                                                                                                                                                                                                     | N1-4 A 11 1 1                                                                                                                                                                                                                 | NI-4 A 11 1 1                                                                                                                                                                                      |                                                                         | .,                                   |             |                |
|                                                                                                                                                 | Not Applicable                                                                                                                                                                                                    | Not Applicable                                                                                                                                                                                                                | Not Applicable                                                                                                                                                                                     | Safety Seal Intact:                                                     | Yes                                  |             |                |
| MAWP@Temp:                                                                                                                                      | Not Applicable                                                                                                                                                                                                    | Not Applicable                                                                                                                                                                                                                | Not Applicable                                                                                                                                                                                     | Service Seal Intact:                                                    | Yes                                  |             |                |
| MAWP@Temp:<br>MDMT@Press:                                                                                                                       | Not Applicable  Not Applicable                                                                                                                                                                                    | Not Applicable  Not Applicable                                                                                                                                                                                                | Not Applicable  Not Applicable                                                                                                                                                                     | _                                                                       |                                      |             |                |
| MAWP@Temp:<br>MDMT@Press:<br>Flange Style:                                                                                                      | Not Applicable Not Applicable Not Applicable                                                                                                                                                                      | Not Applicable  Not Applicable  Not Applicable                                                                                                                                                                                | Not Applicable Not Applicable Not Applicable                                                                                                                                                       | Service Seal Intact:                                                    | Yes                                  | by this PRD |                |
| MAWP@Temp:<br>MDMT@Press:<br>Flange Style:                                                                                                      | Not Applicable  Not Applicable                                                                                                                                                                                    | Not Applicable  Not Applicable                                                                                                                                                                                                | Not Applicable  Not Applicable                                                                                                                                                                     | Service Seal Intact:                                                    | Yes Tank Other Equipment Protected b | by this PRD |                |
| MAWP@Temp: MDMT@Press: Flange Style: Flange Rating:                                                                                             | Not Applicable Not Applicable Not Applicable                                                                                                                                                                      | Not Applicable  Not Applicable  Not Applicable                                                                                                                                                                                | Not Applicable Not Applicable Not Applicable                                                                                                                                                       | Service Seal Intact:PRD Vent To:                                        | Yes Tank Other Equipment Protected b | y this PRD  |                |
| MAWP@Temp:<br>MDMT@Press:<br>Flange Style:<br>Flange Rating:<br>Size:                                                                           | Not Applicable Not Applicable Not Applicable Not Applicable #                                                                                                                                                     | Not Applicable Not Applicable Not Applicable Not Applicable #                                                                                                                                                                 | Not Applicable Not Applicable Not Applicable Not Applicable #                                                                                                                                      | Service Seal Intact: PRD Vent To: PRD 1: 004VS023_ Sweete PRD Comments: | Yes Tank Other Equipment Protected b | by this PRD |                |
| MAWP@Temp: MDMT@Press: Flange Style: Flange Rating: Size: Schedule:                                                                             | Not Applicable Not Applicable Not Applicable Not Applicable # Not Applicable                                                                                                                                      | Not Applicable Not Applicable Not Applicable Not Applicable # Not Applicable                                                                                                                                                  | Not Applicable  Not Applicable  Not Applicable  Not Applicable #  Not Applicable                                                                                                                   | Service Seal Intact: PRD Vent To: PRD 1: 004VS023_ Sweete               | Yes Tank Other Equipment Protected b | by this PRD |                |
| MAWP@Temp: MDMT@Press: Flange Style: Flange Rating: Size: Schedule: Coil Material:                                                              | Not Applicable Not Applicable Not Applicable Not Applicable # Not Applicable Not Applicable                                                                                                                       | Not Applicable Not Applicable Not Applicable Whot Applicable Not Applicable Not Applicable Not Applicable                                                                                                                     | Not Applicable Not Applicable Not Applicable Not Applicable # Not Applicable Not Applicable                                                                                                        | Service Seal Intact: PRD Vent To: PRD 1: 004VS023_ Sweete PRD Comments: | Yes Tank Other Equipment Protected b | by this PRD |                |
| MAWP@Temp: MDMT@Press: Flange Style: Flange Rating: Size: Schedule: Coil Material: Thickness:                                                   | Not Applicable                                                                                                          | Not Applicable                                                                                                                      | Not Applicable Not Applicable Not Applicable Not Applicable # Not Applicable Not Applicable Not Applicable Not Applicable                                                                          | Service Seal Intact: PRD Vent To: PRD 1: 004VS023_ Sweete PRD Comments: | Yes Tank Other Equipment Protected b | by this PRD |                |
| MAWP@Temp: MDMT@Press: Flange Style: Flange Rating: Size: Schedule: Coil Material: Thickness: Cor. Allowance:                                   | Not Applicable Not Applicable Not Applicable Not Applicable Wot Applicable Not Applicable Not Applicable Not Applicable Not Applicable                                                                            | Not Applicable                                                                                        | Not Applicable Not Applicable Not Applicable Not Applicable # Not Applicable Not Applicable Not Applicable Not Applicable Not Applicable                                                           | Service Seal Intact: PRD Vent To: PRD 1: 004VS023_ Sweete PRD Comments: | Yes Tank Other Equipment Protected b | by this PRD |                |
| MAWP@Temp: MDMT@Press: Flange Style: Flange Rating: Size: Schedule: Coil Material: Thickness: Cor. Allowance: Firetube(s):                      | Not Applicable                                                             | Not Applicable                                                          | Not Applicable                                              | Service Seal Intact: PRD Vent To: PRD 1: 004VS023_ Sweete PRD Comments: | Yes Tank Other Equipment Protected b | by this PRD |                |
| MAWP@Temp: MDMT@Press: Flange Style: Flange Rating: Size: Schedule: Coil Material: Thickness: Cor. Allowance: Firetube(s): Size:                | Not Applicable                               | Not Applicable Quantity:                                                               | Not Applicable                | Service Seal Intact: PRD Vent To: PRD 1: 004VS023_ Sweete PRD Comments: | Yes Tank Other Equipment Protected b | y this PRD  |                |
| MAWP@Temp: MDMT@Press: Flange Style: Flange Rating: Size: Schedule: Coil Material: Thickness: Cor. Allowance: Firetube(s): Size: Code:          | Not Applicable                               | Not Applicable Quantity: Length:                                                       | Not Applicable                | Service Seal Intact: PRD Vent To: PRD 1: 004VS023_ Sweete PRD Comments: | Yes Tank Other Equipment Protected b | by this PRD |                |
| PRN: MAWP@Temp: MDMT@Press: Flange Style: Flange Rating: Size: Schedule: Coil Material: Thickness: Cor. Allowance: Firetube(s): Size: Code: RT: | Not Applicable | Not Applicable Lapplicable Not Applicable Not Applicable Not Applicable Not Applicable | Not Applicable | Service Seal Intact: PRD Vent To: PRD 1: 004VS023_ Sweete PRD Comments: | Yes Tank Other Equipment Protected b | by this PRD |                |
| MAWP@Temp: MDMT@Press: Flange Style: Flange Rating: Size: Schedule: Coil Material: Thickness: Cor. Allowance: Firetube(s): Size: Code:          | Not Applicable                               | Not Applicable Length: HT: Thickness:                                                  | Not Applicable                | Service Seal Intact: PRD Vent To: PRD 1: 004VS023_ Sweete PRD Comments: | Yes Tank Other Equipment Protected b | by this PRD |                |

## NAMEPLATE

##