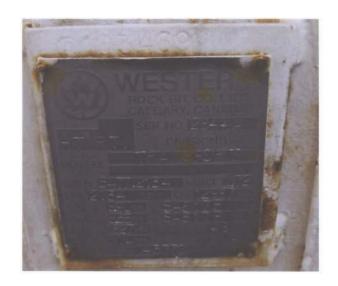

|                  | STATI            | C EQUIPN    | MENT           | INSPECT        | ION REI          | PORT - Ex     | hibit i    | <del>#</del> 300 |                |
|------------------|------------------|-------------|----------------|----------------|------------------|---------------|------------|------------------|----------------|
| COMPANY: N       | AL Resources     |             |                |                |                  |               | SIGMA      | JOB #:           |                |
| District: SLBU   |                  | Facility:   | Chedo          | darville       | Lsc              | d 06-07-037-0 | 6W5M       | Skid:            |                |
| Item Insp.; LF   |                  |             |                |                | <del></del>      |               |            | _                |                |
| VESSEL DAT       | <u> </u>         |             |                |                |                  |               |            | _                |                |
| Equip#:          |                  | Serial #:   |                | 2644A          | ABSA#:           | 103469        | 9 C        | RN #:            | B477.213       |
| Manuf: W         | Vestern Rock Bit | <br>Code/Di | v.: _          |                | —–<br>Para:      |               | c          | ode Stamp:       |                |
| Yr. Built:       | 1972             | Size:       |                | 84" Dia        |                  | Actual        | Est. Ir    | sulated:         |                |
| Service:         | Sweet            | PWHT:       |                | Yes            | R.T.:            | RT-1          | R          | epairs:          |                |
| Nominal Thic     | kness & Mater    | <u>ial</u>  |                |                |                  |               | _          |                  |                |
| Head:            | 6.4mm            | Material:   | SA-51          | <u>7-F</u> C.A |                  | _             | R          | easons:          |                |
| Head:            |                  |             |                |                |                  | _             | _          |                  |                |
| Shell:           | 9.9mm            |             | SA- <u></u> 51 | 7-F            |                  | _             | S          | tatus: 🔽         | IN SERVICE     |
| Shell:           |                  |             |                |                |                  | _             |            | _                | OUT OF SERVICE |
| Channel HD:      |                  |             |                |                |                  | _             | M          | lanway: 🗹 ነ      | res 🗌 no       |
| Channel SH:      |                  |             |                |                |                  | _             | R          | eason for li     | nspection      |
| Boot HD:         |                  |             |                |                |                  | _             |            | PLANNED -        | IN SERVICE     |
| Boot SH:         |                  |             |                |                |                  | _             | [          | PROBLEM I        | NVESTIGATION   |
| MAWP Shell:      | 265              | ✓ Psi  kP   | a              | Temp: _        | 115              | _             |            | PROCESS C        | HANGE          |
| MAWP Tube:       |                  | Psi kp      | a              | Temp: _        |                  | _             |            | COMMISSIC        | ONING          |
| Comments _       |                  |             |                |                | - 0              |               |            |                  |                |
| PSV INFORM       | ATION            |             |                | RNH 33         | 6300             |               |            |                  |                |
| Location:        | Ves              | sel         | ✓ S            | KNA            | Vessel           | S             | S = Si     | HELL SIDE        |                |
| Manufacturer:    | RE               | 30          | ПТ             |                | REGO             | ✓ T           | T = TL     | JBE SIDE         |                |
| Serial #:        | NB# H4           | 60A253      | P              | NB#            | H460A253         | P             | P = PI     | PING             |                |
| PSV#:            |                  |             |                |                |                  |               |            |                  |                |
| CRN:             |                  |             | _              |                |                  | Inle          | et Isolati | on valves se     | ealed open:    |
| Model:           |                  |             |                |                |                  |               |            | YES 🔲 N          | 10             |
| Set Press:       | 265              | PSI         | _              | 2              | 265 PSI          | Ou            | tlet Isola | ation valves     | sealed open:   |
| Capacity:        | 9839             | SCFM        |                | 98             | 39 SCFM          |               |            | YES 🔲 N          | 10             |
| Status:          |                  |             |                |                |                  |               |            |                  |                |
| Inlet Size (mm): |                  |             |                |                |                  |               |            |                  |                |
| Outlet Size (mm  | n):              |             |                |                |                  |               |            |                  |                |
| Conn Type (F/T   | ):               |             | _              |                |                  |               |            |                  |                |
| Serviced By:     | ED'S             | Valve       | ED'S Va        |                | )'S Valve        |               |            |                  |                |
| Last Service Da  | te: 20           | 02          | _              |                | 2002             |               |            |                  |                |
| inspec           | tion Requested E | Ву:         |                |                |                  | Inspection D  | ate:       | 14-M             | ay-10          |
| Inspec           | tion Performed E | y:          | Mark           | Copithorne     | Ca 1             | Certification | # <u> </u> |                  | 159            |
| Chief I          | nspector:        |             | Darcy Rolston  |                | Certification #: |               | 000        | 202              |                |

# PICTURES: