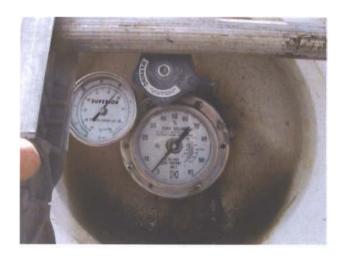

### **EXTERNAL VISUAL INSPECTION**

|                                                                                                                                                                             | ABSA#:                                                                                                                                                                        | 103469 SIGMA JUB #3                                                                  |                                                                                                                    |
|-----------------------------------------------------------------------------------------------------------------------------------------------------------------------------|-------------------------------------------------------------------------------------------------------------------------------------------------------------------------------|--------------------------------------------------------------------------------------|--------------------------------------------------------------------------------------------------------------------|
| Remedial Action                                                                                                                                                             | Access & Coverage                                                                                                                                                             | Other                                                                                | Shell TOP                                                                                                          |
| <ul> <li>No Action Required</li> <li>□ Paint Repairs</li> <li>□ Repair Weld - S.R.</li> <li>□ Repair Weld - No S.R.</li> <li>□ Grind Out</li> <li>☑ See Comments</li> </ul> | <ul> <li>Poor Cleaning</li> <li>Partial Int. Inspection</li> <li>External Inspection</li> <li>NDE Inspection</li> <li>MT ☐ UT</li> <li>RT ☐ BH</li> <li>PT ☐ Other</li> </ul> | <ul> <li>✓ See Comments</li> <li>✓ Ground Cable</li></ul>                            | Good Condition External Corr. Pitted - Light Pitted - Severe Scaled - Light Scaled - Heavy Blistered N/A Insulated |
| Nozzles                                                                                                                                                                     | External Protection                                                                                                                                                           | Welds                                                                                | Supports                                                                                                           |
| Good Condition Cracked Scaled Plugged Poor Welding Leaking Seal Face Corrosion Bolts Missing/Loose/ Damage Partial Int. Inspection                                          | Good Condition Fireproofing Cracked Insulation Damaged Paint Deteriorated Corrosion Under Insulation (CUI) Asbestos YES NO Insulated YES NO                                   | Good Condition Corroded Cracked Broken Poor Quality                                  | Good Condition Distorted Cracked Broken Poor Installation Bolts Missing/Loose/Damaged Support Ring Damaged N/A     |
| Heads TOP                                                                                                                                                                   | Heads BTM                                                                                                                                                                     | Pressure Gauge                                                                       | Vessel Repad                                                                                                       |
| NORTH WEST                                                                                                                                                                  | SOUTH EAST                                                                                                                                                                    | ✓ Glass Intact ✓ YES                                                                 | □ N/A □ Vent Holes                                                                                                 |
| Good Condition External Corrosion Pitted - Light Pitted - Severe Scaled - Light Scaled - Heavy Blistered                                                                    | Good Condition External Corrosion Pitted - Light Pitted - Severe Scaled - Light Scaled - Heavy Blistered                                                                      | NO Within Operating Limits YES NO Obvious Leaks YES NO                               | ☐ 1 ☐ 2 ☐ Plugged ☐ YES ☐ NO                                                                                       |
| PIPING - PSV                                                                                                                                                                | PIPING - INLET                                                                                                                                                                | PIPING - OUTLET/DRAIN                                                                |                                                                                                                    |
| Good Condition External Corrosion Pitted Supported Welded Threaded Fittings Deadlegs                                                                                        | Good Condition External Corrosion Pitted Supported Welded Threaded Fittings Deadlegs                                                                                          | Good Condition External Corrosion Pitted Supported Welded Threaded Fittings Deadlegs | *                                                                                                                  |

#### EXTERNAL VISUAL INSPECTION

|                                                            | ERNAL VISUAL INSPECTIO                                                                                                                                                                                                                                  | N                                                                                                                                                                     |                                                                                                                                                |                                                                                                                                                                                                                               |
|------------------------------------------------------------|---------------------------------------------------------------------------------------------------------------------------------------------------------------------------------------------------------------------------------------------------------|-----------------------------------------------------------------------------------------------------------------------------------------------------------------------|------------------------------------------------------------------------------------------------------------------------------------------------|-------------------------------------------------------------------------------------------------------------------------------------------------------------------------------------------------------------------------------|
|                                                            |                                                                                                                                                                                                                                                         | ABSA #:                                                                                                                                                               | 103469                                                                                                                                         | SIGMA JOB#:                                                                                                                                                                                                                   |
| OBSE                                                       | RVATIONS:                                                                                                                                                                                                                                               |                                                                                                                                                                       |                                                                                                                                                |                                                                                                                                                                                                                               |
| \frac{1}{\tau}                                             | Vessel is in Good Condition<br>API 510 External Inspection confir<br>NOT FIT FOR SERVICE, DETAILS                                                                                                                                                       |                                                                                                                                                                       | ent is fit for conti                                                                                                                           | nued servic                                                                                                                                                                                                                   |
| -T<br>-T<br>bee<br>-T<br>-T<br>Th<br>P\$<br>th<br>-V<br>-T | etween the vessel and these PSV's. The PSV's on the piping are supported the 3" shell PSV's are recessed into the PSV is set at 265 psi with a capacity SV is also recessed but has no cover de year.  Yessel is trailer mounted and is still on verse. | ed under the landir. This creates the pected to the inlet pinis PSV's give primby a tripod stand. e shell. The rear Psy of 9839 scfm. This creates wheels. The rubber | ng gear. potential for leaks ping that vent to the ary protection from SV has a tag indic is PSV has a rubbe to the potential for contraction. | ne atmosphere. There are isolation valves in the feed stock over pressurization.  ating it was serviced in 2002 by Ed's Valve. er cap and a steel lid to protect it. The front debris, rust and water to fill the PSV most of |