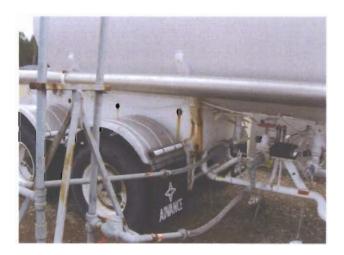

#### EXTERNAL VISUAL INSPECTION

|                                                            | ERNAL VISUAL INSPECTIO                                                                                                                                                                                                                                  | N                                                                                                                                                                     |                                                                                                                                                |                                                                                                                                                                                                                               |
|------------------------------------------------------------|---------------------------------------------------------------------------------------------------------------------------------------------------------------------------------------------------------------------------------------------------------|-----------------------------------------------------------------------------------------------------------------------------------------------------------------------|------------------------------------------------------------------------------------------------------------------------------------------------|-------------------------------------------------------------------------------------------------------------------------------------------------------------------------------------------------------------------------------|
|                                                            |                                                                                                                                                                                                                                                         | ABSA #:                                                                                                                                                               | 103469                                                                                                                                         | SIGMA JOB#:                                                                                                                                                                                                                   |
| OBSE                                                       | RVATIONS:                                                                                                                                                                                                                                               |                                                                                                                                                                       |                                                                                                                                                |                                                                                                                                                                                                                               |
| \frac{1}{\tau}                                             | Vessel is in Good Condition<br>API 510 External Inspection confir<br>NOT FIT FOR SERVICE, DETAILS                                                                                                                                                       |                                                                                                                                                                       | ent is fit for conti                                                                                                                           | nued servic                                                                                                                                                                                                                   |
| -T<br>-T<br>bee<br>-T<br>-T<br>Th<br>P\$<br>th<br>-V<br>-T | etween the vessel and these PSV's. The PSV's on the piping are supported the 3" shell PSV's are recessed into the PSV is set at 265 psi with a capacity SV is also recessed but has no cover de year.  Yessel is trailer mounted and is still on verse. | ed under the landir. This creates the pected to the inlet pinis PSV's give primby a tripod stand. e shell. The rear Psy of 9839 scfm. This creates wheels. The rubber | ng gear. potential for leaks ping that vent to the ary protection from SV has a tag indic is PSV has a rubbe to the potential for contraction. | ne atmosphere. There are isolation valves in the feed stock over pressurization.  ating it was serviced in 2002 by Ed's Valve. er cap and a steel lid to protect it. The front debris, rust and water to fill the PSV most of |