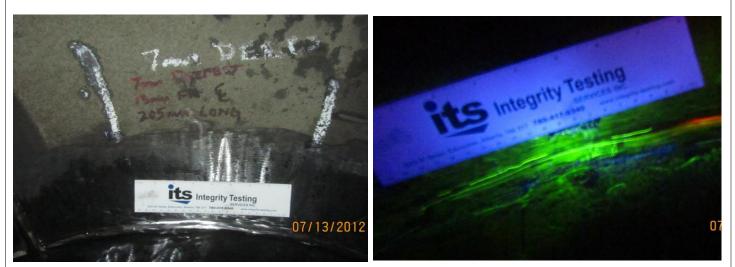

---------------|-------------------------------------------------------------|--------------|---------------|-------|------|-----|---|
|                                             |                                                             |              |               | Page: | 4    | of  | 4 |
| Client:                                     | TAQA North Ltd.                                             | ITS Job No.: | 1829          | _     |      |     |   |
| Item(s) Examined:                           | All Nozzles and 100% Circumferential and Longitudinal Welds | Date:        | July 12, 2012 |       |      |     |   |
|                                             |                                                             |              |               |       |      |     |   |



West Head Crack In - Between WHT3 and WHT4