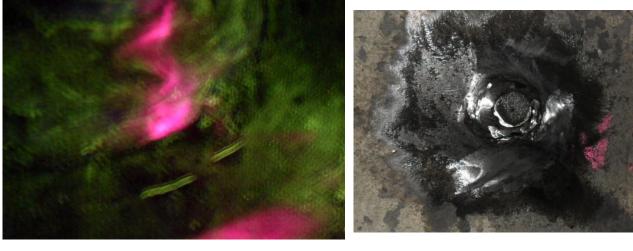

|   |      |     |
| Item(s) Examined:               | All Nozzles and 100% Circumferential and Longitudinal Welds | Date:        | July 12, 2012 |        |   |      |     |
|                                 |                                                             |              |               |        |   |      |     |
|                                 |                                                             |              |               |        |   |      |     |
|                                 |                                                             |              |               |        |   |      |     |
|                                 |                                                             |              |               |        |   |      |     |



N1 - 2 Indications Just Below the Nozzle Weld



Sign: Erwin Pederson

1<sup>st</sup> Technician:

Print:

Erwin Pederson



| CONTINUATION EXAMINATION REPORT REPORT No.: |                                                             | МТ           | - 1829        | -     | 01 - | EDP |   |
|---------------------------------------------|-------------------------------------------------------------|--------------|---------------|-------|------|-----|---|
|                                             |                                                             |              |               | Page: | 4    | of  | 4 |
| Client:                                     | TAQA North Ltd.                                             | ITS Job No.: | 1829          | _     |      |     |   |
| Item(s)