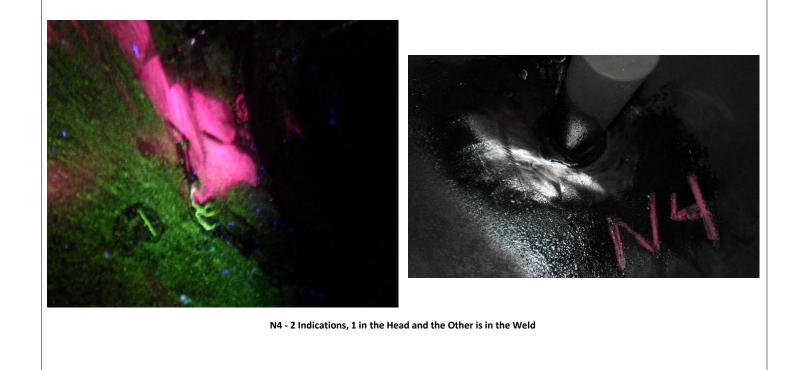

| All Nozzles and 100% Circumferential and Longitudinal Welds | Date:        | July 12, 2012 |        |   |      |     |
|                                 |                                                             |              |               |        |   |      |     |
|                                 |                                                             |              |               |        |   |      |     |
|                                 |                                                             |              |               |        |   |      |     |
|                                 |                                                             |              |               |        |   |      |     |



N1 - 2 Indications Just Below the Nozzle Weld



Sign: Erwin Pederson

1<sup>st</sup> Technician:

Print:

Erwin Pederson



| CONTINUATION EXAMINATION REPORT REPORT No.: |                                                             | МТ           | - 1829        | -     | 01 - | EDP |   |
|---------------------------------------------|-------------------------------------------------------------|--------------|---------------|-------|------|-----|---|
|                                             |                                                             |              |               | Page: | 4    | of  | 4 |
| Client:                                     | TAQA North Ltd.                                             | ITS Job No.: | 1829          | _     |      |     |   |
| Item(s) Examined:                           | All Nozzle