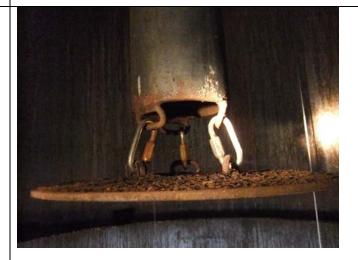

|                  |       |       |        |                                                              |  |  |
| L                                                                                                                    |                  |       |       |        |                                                              |  |  |

|               | Dwight Nixon | Date: | May 7, 2013 |
|---------------|--------------|-------|-------------|
| Inspected By: |              |       |             |

## **Equipment Photos**



**Photo 1 Description: External View** 



**Photo 2 Description: Name Plate** 



**Photo 3 Description: Inlet and Outlet lines** 



Photo 4 Description: Float with new cables



Photo 5 Description: Roof vent downcomer



Photo 6 Description: Links holding baffle in place on roof vent downcomer