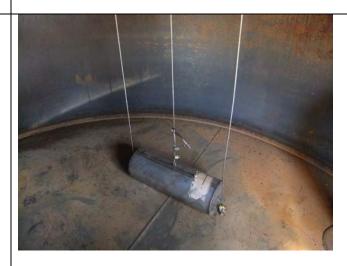

## **Equipment Photos**

**Photo 1 Description: External View** 

**Photo 2 Description: Name Plate** 

**Photo 3 Description: Inlet and Outlet lines** 

Photo 4 Description: Float with new cables

Photo 5 Description: Roof vent downcomer