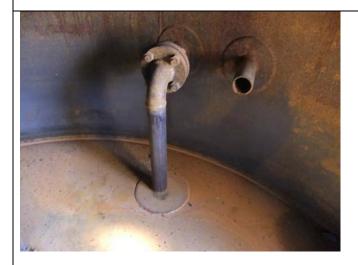

## **Equipment Photos**

**Photo 1 Description: External View** 

**Photo 2 Description: Name Plate** 

**Photo 3 Description: Inlet and Outlet lines** 

Photo 4 Description: Float with new cables

Photo 5 Description: Roof vent downcomer