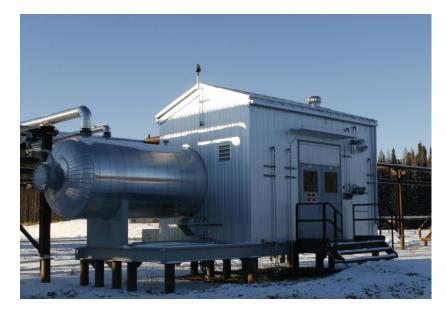

## 5. HP and LP FKOD Skid

- Horizontal FKOD, 72" ID, 18' S/S w/, semielliptical heads, sour service, bottom half internally coated with Devoe-253
- Vertical FKOD, 20" OD, 5' S/S w/, semielliptical heads, sour service
- Fabricated by Nusco in 2009
- Minimum use
- Skid package dimensions: 12.6 ft x 34.5 ft x 15.7 ft height
- Skid package weight: 40,000 lbs
- Located 17 km SW of Swan Hills, Alberta on lease site. Access by oilfield lease roads
- Buyer responsible to disconnect interconnecting piping and electrical to skid boundary
- Buyer responsible to cut skid from piles, load & transport skid from site