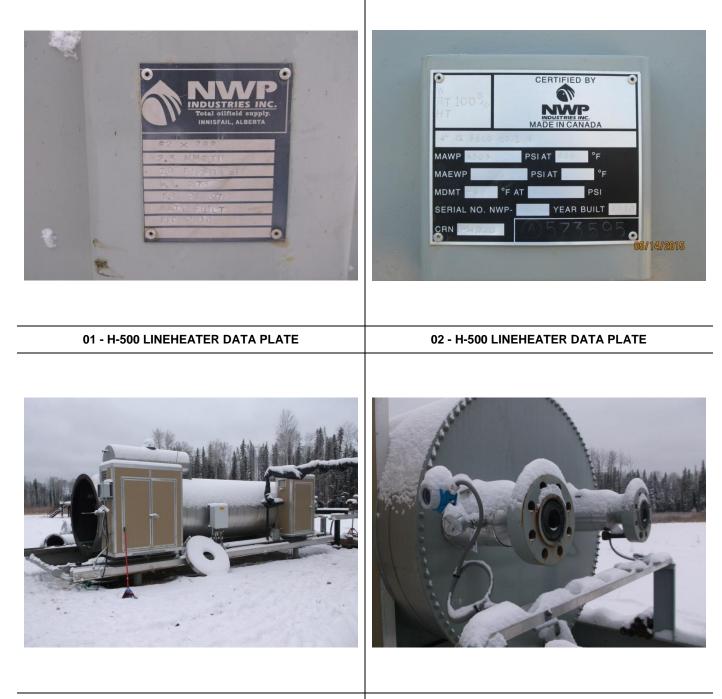

Report #: Inspect Date: Page: IRISNDT #:

d34K-173502-01 30-Oct-15 2 of 10 173502

| External Inspection Results - VE       External Inspection Performed         Item       Y       N       NA       Condition       Comment       NCR       Action Item       Priority         Nameplate       Image: Construction and Supports                                                                                                                                                                                                                                                                                                                                                                                                                                                                                                                                                                                                                                     | Client: C                               | HEV         | RON         |             | LSD:              | D-34-K/94-O-05                  | Jurisdiction   | #:               | \$73595              |
|----------------------------------------------------------------------------------------------------------------------------------------------------------------------------------------------------------------------------------------------------------------------------------------------------------------------------------------------------------------------------------------------------------------------------------------------------------------------------------------------------------------------------------------------------------------------------------------------------------------------------------------------------------------------------------------------------------------------------------------------------------------------------------------------------------------------------------------------------------------------------------------------------------------------------------------------------------------------------------------------------------------------------------------------------------------------------------------------------------------------------------------------------------------------------------------------------------------------------------------------------------------------------------------------------------------------------------------------------------------------------------------------------------------------------------------------------------------------------------------------------------------------------------------------------------------------------------------------------------------------------------------------------------------------------------------------------------------------------------------------------------------------------------------------------------------------------------------------------------------------------------------------------------------------------------------------------------------------------------------------------------------------------------------------------------------------------------------------------------------------------------------------------------------------------------------------------------------------------------------------------------------|-----------------------------------------|-------------|-------------|-------------|-------------------|---------------------------------|----------------|------------------|----------------------|
| Nameplate                                                                                                                                                                                                                                                                                                                                                                                                                                                                                                                                                                                                                                                                                                                                                                                                                                                                                                                                                                                                                                                                                                                                                                                                                                                                                                                                                                                                                                                                                                                                                                                                                                                                                                                                                                                                                                                                                                                                                                                                                                                                                                                                                                                                                                                      | External Inspection Results             | - VE        | Exte        | rnal Ins    | spection Pe       | rformed                         |                |                  |                      |
| Start - 66 Street       Skid Level                                                                                                                                                                                                                                                                                                                                                                                                                                                                                                                                                                                                                                                                                                                                                                                                                                                                                                                                                                                                                                                                                                                                                                                                                                                                                                                                                                                                                                                                                                                                                                                                                                                                                                                                                                                                                                                                                                                                                                                                                                                                                                                                                                                                                             | Item                                    | Y           | Ν           | N/A         | Condition         | Comment                         | NCR            | Action Item      | Priority             |
| Anchor Bolts       Image: Construction of the second form of cable estached       Image: Construction of the second form of cable estached       Image: Construction of the second form of cable estached         Insulation Condition       Image: Construction of the cable estached         Shell & Heads       Image: Construction of the cable estached         Aux Equipment       Image: Construction of the cable estached         Pressure Gauge       Image: Construction of the cable estached         Pressure Gauge       Image: Construction of the cable estached         Temperature Gauge       Image: Construction of the cable estached       Image: Construction of the cable estached <td>Nameplate</td> <td><math>\square</math></td> <td></td> <td></td> <td>Accept</td> <td>Coil &amp; firetube data plates</td> <td></td> <td></td> <td></td>                                                                                                                                                                                                                                                                                                                                                                                                                                         | Nameplate                               | $\square$   |             |             | Accept            | Coil & firetube data plates     |                |                  |                      |
| Strouding       Image: Stroud cable attached       Image: Stroud cable attached         Insulation Condition       Image: Stroud cable attached       Image: Stroud cable attached         PSV       Image: Stroud cable attached       Image: Stroud cable attached         Shell A Heads       Image: Stroud cable attached       Image: Stroud cable attached         Mattal Surfaces (Paint)       Image: Accept Painted, no issues noted       Image: Stroud cable attached         Aux Equipment       Image: Stroug cable       Image: Stroug cable       Image: Stroug cable         Aux Equipment       Image: Stroug cable       Image: Stroug cable       Image: Stroug cable         Accept Clear, secure       Image: Stroug cable       Image: Stroug cable       Image: Stroug cable         Ping: Grom Vessel       Image: Clear, secure       Image: Stroug cable       Image: Stroug cable       Image: Stroug cable         Previous UT Survey       Image: Clear, secure       Image: Stroug cable       Image: Stroug cable       Image: Stroug cable       Image: Stroug cable         Priority 1 Gas       Image: Clear, secure       Image: Stroug cable       Image: Stroug cable       Image: Stroug cable       Image: Stroug cable         Priority 1 Survey       Image: Clear, secure       Image: Stroug cable       Image: Stroug cable       Image: Stroug cable       Image: Stroug cable                                                                                                                                                                                                                                                                                                                                                                                                                                                                                                                                                                                                                                                                                                                                                                                                                                    | Foundation and Supports                 | $\square$   |             |             | Accept            | Skid Level                      |                |                  |                      |
| Insulation Condition       Image: Condition                                                                                                                                                                                                                                                                                                                                                                                                                                                                                                                                                                                                                                                                                                                                                         | Anchor Bolts                            |             | $\boxtimes$ |             |                   | Not fitted                      |                |                  |                      |
| PSV       B       Accept       Set ressure below MAWP coil       B         Metal Surfaces (Paint)       Accept       Accept       No damage/deformation noted       B         Aux Equipment       Accept       Accept       Installed, no issues observed       B       B         Aux Equipment       B       Accept       Installed, no issues observed       B       B         Cathod: Protection       B       Accept       Level, horizontal       B       B         Piging from Vessel       B       Accept       Clear, secure       B       B         Piging from Vessel       B       Accept       Exerce Sume dismantled during insp.       B       B         Temperature Gauge       B       Accept       Clear, secure       B       B       B         Protity 0 - Seneral Recommendations       No tavaitable for review       UT Company: InRISNOT       Previous UT Survey       B       B       Coll piping, inlefvoultet, lifetube       UT Company: Unknown         Edemo       Priority 1 - General Recommendations       Priority 3 - Goal date is 5 Years from the activity date.       Priority 2 - Goal date is 30 days from the activity date.       Priority 4 - Goal date is 5 Years from the activity date.         Priority 1 - Goal date is 30 days from the activity date.       Priority 4 - Goal date is 5 Years                                                                                                                                                                                                                                                                                                                                                                                                                                                                                                                                                                                                                                                                                                                                                                                                                                                                                                                | Grounding                               | $\boxtimes$ |             |             | Accept            | Ground cable attached           |                |                  |                      |
| Shell & Heads       Image: Construction of the second of the                                                                                                                                                                         | Insulation Condition                    | $\boxtimes$ |             |             | Accept            | No major cladding damage        |                |                  |                      |
| Mail Surfaces (Paint)       Image: Accept Painted, no issues observed       Image: Accept Painted, no issues noted         Aux Equipment       Image: Accept Painted, no issues noted       Image: Accept Painted, no issues noted       Image: Accept Painted, no issues noted         Aigmment       Image: Accept Painted, no issues noted       Image: Accept Painted, no issues       Image: Accept Painted, no issues       Image: Accept Painted, no issues         Pressure Gauge       Image: Accept Painted, no issues         Priping from Vessel       Image: Accept Painted, no issues       Image: Accept Painted, no issues       Image: Accept Painted, no issues         StyleAccept Score       Image: Accept Painted, no issues       Image: Accept Painted, no issues       Image: Accept Painted, no issues         Current UT Survey       Image: Accept Painted, intervoluted, firetube       UT Company: INKnown         Leaks       Image: Accept Priority 3 - Goal date is 1 Year from the activity date.       Priority 1 - Goal date is 30 days from the activity date.         Priority 1 - Goal date is 30 days from the activity date.       Priority 4 - Goal date is 5 Years from the activity date.         Priping was dismantled at inlet & outlet.       Image: Accept Painted, Accept Pai                                                                                                                                                                                                                                                                                                                                                                                                                                                                                                                                                                                                                                           |                                         | $\boxtimes$ |             |             | Accept            | Set pressure below MAWP coil    |                |                  |                      |
| Aux Equipment       Image: Construction                                                                                                                                                                                                                                                                                                                                                                                                                                                                                                                                                                                                                                                                                                        | Shell & Heads                           | $\square$   |             |             | Accept            | No damage/deformation noted     |                |                  |                      |
| Status       Not fitted       Image Connections       Image Connections <td>Metal Surfaces (Paint)</td> <td><math>\boxtimes</math></td> <td></td> <td></td> <td>Accept</td> <td>Painted, no issues observed</td> <td></td> <td></td> <td></td>                                                                                                                                                                                                                                                                                                                                                                                                                                                                                                                                                                 | Metal Surfaces (Paint)                  | $\boxtimes$ |             |             | Accept            | Painted, no issues observed     |                |                  |                      |
| Alignment       Image Connections       Image Conn                                                                                                                                                                                                                                                                                                                                                                                                                                                                                                                                                                                                                                                                                                                                     | Aux Equipment                           | $\boxtimes$ |             |             | Accept            | Installed, no issues noted      |                |                  |                      |
| State       Edwards       Network       Pressure Gauge       Accept       Clear, secure       Image: Connections       <                                                                                                                                                                                                                                                                                                                                                                                                                                                                                                                                                                                                                                                                                                                                 | Cathodic Protection                     |             |             | $\boxtimes$ |                   | Not fitted                      |                |                  |                      |
| Pressure Gauge       Image: Clear, secure       Image: Clear, secure       Image: Clear, secure         Sight Class       Image: Clear, secure       Image: Clear, secure       Image: Clear, secure         Sight Class       Image: Clear, secure       Image: Clear, secure       Image: Clear, secure         Current UT Survey       Image: Clear, secure       Image: Clear, secure       Image: Clear, secure         Current UT Survey       Image: Clear, secure       Image: Clear, secure       Image: Clear, secure         Current UT Survey       Image: Clear, secure       Image: Clear, secure       Image: Clear, secure         Pricotity 0 - General Recommendations       Not available for review       UT Company: IntRistor         Pricotity 1 - Goal date is 30 days from the activity date       Priority 3 - Goal date is 5 Years from the activity date.         Priority 2 - Goal date is 90 days from the activity date.       Priority 4 - Goal date is 5 Years from the activity date.         External Visual Observations       Manual Review Required By Customer Representative - Yes         Vessel was dismantied at inlet & outlet.       UT survet of inlet/outlet elbows showed no issues.         Status Street, Edmonton, Alberts TRE STP Phone: (780) 437-2022 fac (780) 438-4073       Creater of the date secure (780) 477-4024         Vessel was dismantied at inlet & outlet.       UT survet of inlet/outlet elbows showed no issues.       Creat 449-497-302 <td>Alignment</td> <td><math>\boxtimes</math></td> <td></td> <td></td> <td>Accept</td> <td>Level, horizontal</td> <td></td> <td></td> <td></td>                                                                                                                                                                                                                                                                                                                                                                                                                                                                                                                                                                                               | Alignment                               | $\boxtimes$ |             |             | Accept            | Level, horizontal               |                |                  |                      |
| Biging from Vessel       Image: Accept       Some dismantled, no issues       Image: Accept       Some dismantled, no issues       Image: Accept       Some dismantled, no issues       Image: Accept       Image: Accecpt       Image: Accept <t< td=""><td>Flange Connections</td><td></td><td></td><td></td><td>-</td><td>Flanges dismantled during insp.</td><td></td><td></td><td></td></t<>                                                                                                                                                                                                                                                                                                                                                                                                                                                                                                                                                                                                                                                      | Flange Connections                      |             |             |             | -                 | Flanges dismantled during insp. |                |                  |                      |
| Priping from Vessel       Image: Accept       Some dismantled, no issues       Image: Accept       Clear, secure       Image: Accept       Clear, secure       Image: Accept       Clear, secure       Image: Accept       Image: Accept       Clear, secure       Image: Accept       Image: Accecet       Image: Accecet                                                                                                                                                                                                                                                                                                                                                                                                                                                                                                                                                                                                                                                                                                                                                                                                             | Pressure Gauge                          |             |             |             | -                 | Clear, secure                   |                |                  |                      |
| Temperature Gauge       Accept       Clear, secure       Image: Clear, secure       Image: Clear, secure         Sight Glass       Image: Clear, secure       Image: Clear,                                                                                                                                                                                                                                                                                                                                                                                                                                                                                                                                                                                                                                                                                                         | <u> </u>                                |             |             |             | -                 |                                 |                |                  |                      |
| Sight Glass       Image: Control of the second                                                                                                                                                                         |                                         |             |             |             | -                 |                                 | П              |                  |                      |
| Leaks       Image: Current UT Survey       Image: Coll piping, inlet/outlet, firetube       UT Company:       IRISNDT         Previous UT Survey       Image: Coll piping, inlet/outlet, firetube       UT Company:       Unknown         LECEND:       Priority 0 - General Recommendations       Priority 3 - Goal date is 1 Year from the activity date.       Priority 2 - Goal date is 30 days from the activity date.         Priority 2 - Goal date is 90 days from the activity date.       Priority 4 - Goal date is 5 Years from the activity date.         External Visual Observations       Manual Review Required By Customer Representative - Yes         Vessel was dismantled for internal inspection.       Firetube was removed.         Piping was dismantled to internal inspection.       Firetube was removed.         UT survet of inlet/outlet elbows showed no issues.       State 30 days from: (780) 437-2022 tax: (780) 482-4973 Coll Labor 30 days from the activity 472-4984 Rep Erect 400 days and 40 days                                                                                                                                                                                                                                                                                                                                                                                                                                                                                             |                                         |             |             |             |                   |                                 |                |                  |                      |
| EXIT-96 Street, Edmontor, Athenta T6E 578 Prome: (780) 437-2022 fac: (780) 456-4873       Coll piping, inlet/outlet, firetube       UT Company:       IRISNDT         EXIT-96 Street, Edmontor, Athenta T6E 578 Prome: (780) 437-2022 fac: (780) 456-4873       Coll piping, inlet/outlet, firetube       UT Company:       IRISNDT         EXIT-96 Street, Edmontor, Athenta T6E 578 Prome: (780) 437-2022 fac: (780) 456-4873       Coll piping, inlet/outlet       From the activity date.                                                                                                                                                                                                                                                                                                                                                                                                                                                                                                                                                                                                                                                                                                                                                                                                                                                                                                                                                                                                                                                                                                                                                                                                                                                                                                                                                                                                                                                                                                                                                                                                                                                                                                                                                                  |                                         |             |             |             |                   |                                 |                |                  |                      |
| EXECUTE:       Not available for review       UT Company:       Unknown         LEGEND:       Priority 0 - General Recommendations       Priority 3 - Goal date is 1 Year from the activity date.         Priority 1 - Goal date is 30 days from the activity date       Priority 2 - Goal date is 90 days from the activity date.       Priority 2 - Goal date is 5 Years from the activity date.         External Visual Observations       Manual Review Required By Customer Representative - Yes         Vessel was dismantled for internal inspection.       Firetube was removed.         Piping was dismantled at inlet & outlet.       UT survet of inlet/outlet elbows showed no issues.         External Visual Observations       Vessel was dismantled at inlet & outlet.         UT survet of inlet/outlet elbows showed no issues.       State of the stat                                                                                                                                                                                                                                                                                                                                                                                                                                                                  |                                         |             |             |             |                   |                                 | UT             | Company: IR      | ISNDT                |
| EEGEND:<br>Priority 0 - General Recommendations<br>Priority 1 - Goal date is 30 days from the activity date.<br>Priority 2 - Goal date is 90 days from the activity date.       Priority 3 - Goal date is 5 Years from the activity date.<br>Priority 4 - Goal date is 5 Years from the activity date.         External Visual Observations       Manual Review Required By Customer Representative - Yes         Vessel was dismantled for internal inspection.       Firetube was removed.         Piping was dismantled at inlet & outlet.       UT survet of inlet/outlet elbows showed no issues.         E311-36 Street. Edmonton, Alberta TRE 573 Phone: (780) 437-2022 fac: (780) 436-4873<br>(780) 975-9458       (780) 975-9458         E311-36 Street. Edmonton, Alberta TRE 573 Phone: (780) 437-2022 fac: (780) 437-4202 fac: (780                                                                                                                                                                                                                                                                                                                                |                                         |             |             |             |                   |                                 |                |                  |                      |
| Priority 0 - General Recommendations<br>Priority 1 - Goal date is 30 days from the activity date.<br>Priority 2 - Goal date is 50 days from the activity date.       Priority 3 - Goal date is 5 Years from the activity date.<br>Priority 4 - Goal date is 5 Years from the activity date.         External Visual Observations       Manual Review Required By Customer Representative - Yes         Vessel was dismantled for internal inspection.       Firetube was removed.         Piping was dismantled at inlet & outlet.       UT survet of inlet/outlet elbows showed no issues.         Status of Street, Edmonton, Alberta TRE 578 Phone: (780) 437-2022 fac: (780) 458-4673<br>(780) 275-9453       Cran Priority 7790 226-6106<br>Fort McMurray (780) 275-9453         Status (780) 275-9453       Fort McMurray (780) 275-9453       Engineering, Calgary (780) 437-2022<br>(780) 437-4227                                                                                                                                                                                                                                                                                                                                                                                                                                                                                                                                                                                                                                                                                                                                                                                                                                                                                                                                                                                                                                                                                                                                                                                                                                                                                                                                                     |                                         |             |             |             |                   |                                 | •.             | e epaj.   e.     |                      |
| Priority 1 - Goal date is 30 days from the activity date.       Priority 4 - Goal date is 5 Years from the activity date.         External Visual Observations       Manual Review Required By Customer Representative - Yes         Vessel was dismantled for internal inspection.       Firetube was removed.         Priping was dismantled at inlet & outlet.       UT survet of inlet/outlet elbows showed no issues.         Status of the state of the                                                                                                                                                                                                                                                                                                            |                                         |             |             |             |                   |                                 |                |                  |                      |
| Priority 2 - Goal date is 90 days from the activity date.         External Visual Observations       Manual Review Required By Customer Representative - Yes         Vessel was dismantled for internal inspection.       Firetube was removed.         Piping was dismantled at inlet & outlet.       UT survet of inlet/outlet elbows showed no issues.                                                                                                                                                                                                                                                                                                                                                                                                                                                                                                                                                                                                                                                                                                                                                                                                                                                                                                                                                                                                                                                                                                                                                                                                                                                                                                                                                                                                                                                                                                                                                                                                                                                                                                                                                                                                                                                                                                      | -                                       |             |             |             |                   | -                               |                | -                |                      |
| Manual Review Required By Customer Representative - Yes         Vessel was dismantled for internal inspection.         Firetube was removed.         Piping was dismantled at inlet & outlet.         UT survet of inlet/outlet elbows showed no issues.         Status and the state of the st                                                                                                                                                                                                                                                                                                              | -                                       | -           |             |             | -                 | Priority 4 - Goal date          | e is 5 Years f | from the activi  | ty date.             |
| S311 - 86 Street. Edmonton, Alberta TRE ST8 Phone: (780) 437-2022 fax: (780) 436-4873         Calgary       (403) 277-9894         Loydininster       (780) 875-4555         Fort McMurray       (780) 875-4305         Fort McMurray       (780) 877-4315         Earthead       (780) 877-4315         Red Deer       (403) 247-1742         Red Deer       (403) 247-1742         Red Deer       (403) 247-1742                                                                                                                                                                                                                                                                                                                                                                                                                                                                                                                                                                                                                                                                                                                                                                                                                                                                                                                                                                                                                                                                                                                                                                                                                                                                                                                                                                                                                                                                                                                                                                                                                                                                                                                                                                                                                                             | Priority 2 - Goal date is 90            | days        | from        | the ac      | tivity date.      |                                 |                |                  |                      |
| Site tempore       Firetube was removed.         Piping was dismantled at inlet & outlet.         UT survet of inlet/outlet elbows showed no issues.         5311-86 Street, Edmonton, Alberta T6E 578 Phone: (780) 437-2022 fax: (780) 436-4873         Coll ask       (780) 826-6105         Engineering, Calgary       (403) 277-8612         Loydminster       (780) 875-4855         Fort McMurray       (780) 743-1582         Rathead       (780) 674-3015         Rathead       Rathead                                                                                                                                                                                                                                                                                                                                                                                                                                                                                                                                                                                                                                                                                                                                                                                                                                                                                                                                                                                                                                                                                                                                                                                                                                                                                                                                                                                                                   | External Visual Observations            | 6           |             |             |                   | Manual Review Requi             | red By Cust    | omer Represe     | ntative - Yes        |
| Piping was dismantled at inlet & outlet.<br>UT survet of inlet/outlet elbows showed no issues.<br>5311 -86 Street, Edmonton, Alberta T6E 578 Phone: (780) 437-2022 fax: (780) 436-4873<br>Calgary (403) 279-6121<br>Cold Lake (780) 826-6105<br>Engineering, Calgary (403) 217-9684<br>Lloydminster (780) 872-6455<br>For McMurray (780) 724-1536<br>Engineering, Calgary (403) 217-9684<br>Engineering, Calgary (403) 217-9684<br>Services (780) 872-6455<br>For McMurray (780) 734-1536<br>Engineering, Calgary (403) 217-9684<br>Engineering, Calgary (403) 217-9684<br>Engineering, Calgary (403) 217-9684<br>Cold Lake (780) 826-6105<br>Engineering, Calgary (403) 217-9684<br>Cold Calgary (780) 873-7022<br>Engineering, Calgary (403) 217-9684<br>Engineering, Calgary (403) 217-9684<br>Engineering, Calgary (403) 217-9684<br>Cold Calgary (780) 873-7022<br>Cold Calgary (780) 873-7022<br>Cold Calgary (780) 873-702<br>Cold Calgary (780) 873-702<br>C | Vessel was dismantled for int           | ernal i     | nspec       | tion.       |                   |                                 |                |                  |                      |
| UT survet of inlet/outlet elbows showed no issues.                                                                                                                                                                                                                                                                                                                                                                                                                                                                                                                                                                                                                                                                                                                                                                                                                                                                                                                                                                                                                                                                                                                                                                                                                                                                                                                                                                                                                                                                                                                                                                                                                                                                                                                                                                                                                                                                                                                                                                                                                                                                                                                                                                                                             | Firetube was removed.                   |             |             |             |                   |                                 |                |                  |                      |
| UT survet of inlet/outlet elbows showed no issues.                                                                                                                                                                                                                                                                                                                                                                                                                                                                                                                                                                                                                                                                                                                                                                                                                                                                                                                                                                                                                                                                                                                                                                                                                                                                                                                                                                                                                                                                                                                                                                                                                                                                                                                                                                                                                                                                                                                                                                                                                                                                                                                                                                                                             | Piping was dismantled at inle           | t & out     | tlet.       |             |                   |                                 |                |                  |                      |
| Calgary         (403) 279-6121         Cold Lake         (780) 826-6105         Engineering, Calgary         (403) 217-9684           Lloydminster         (780) 875-6455         Fort McMurray         (780) 743-1536         Engineering, Edmonton         (780) 437-2022           Barrhead         (780) 674-3018         Red Deer         (403) 347-1742         Rope Access Services         (780) 437-2022                                                                                                                                                                                                                                                                                                                                                                                                                                                                                                                                                                                                                                                                                                                                                                                                                                                                                                                                                                                                                                                                                                                                                                                                                                                                                                                                                                                                                                                                                                                                                                                                                                                                                                                                                                                                                                              | UT survet of inlet/outlet elbow         | s sho       | wed no      | o issues    | 3.                |                                 |                |                  |                      |
| Calgary         (403) 279-6121         Cold Lake         (780) 826-6105         Engineering, Calgary         (403) 217-9684           Lloydminster         (780) 875-6455         Fort McMurray         (780) 743-1536         Engineering, Edmonton         (780) 437-2022           Barrhead         (780) 674-3018         Red Deer         (403) 347-1742         Rope Access Services         (780) 437-2022                                                                                                                                                                                                                                                                                                                                                                                                                                                                                                                                                                                                                                                                                                                                                                                                                                                                                                                                                                                                                                                                                                                                                                                                                                                                                                                                                                                                                                                                                                                                                                                                                                                                                                                                                                                                                                              |                                         |             |             |             |                   |                                 |                |                  |                      |
| Calgary         (403) 279-6121         Cold Lake         (780) 826-6105         Engineering, Calgary         (403) 217-9684           Lloydminster         (780) 875-6455         Fort McMurray         (780) 743-1536         Engineering, Edmonton         (780) 437-2022           Barrhead         (780) 674-3018         Red Deer         (403) 347-1742         Rope Access Services         (780) 437-2022                                                                                                                                                                                                                                                                                                                                                                                                                                                                                                                                                                                                                                                                                                                                                                                                                                                                                                                                                                                                                                                                                                                                                                                                                                                                                                                                                                                                                                                                                                                                                                                                                                                                                                                                                                                                                                              |                                         |             |             |             |                   |                                 |                |                  |                      |
| Calgary         (403) 279-6121         Cold Lake         (780) 826-6105         Engineering, Calgary         (403) 217-9684           Lloydminster         (780) 875-6455         Fort McMurray         (780) 743-1536         Engineering, Edmonton         (780) 437-2022           Barrhead         (780) 674-3018         Red Deer         (403) 347-1742         Rope Access Services         (780) 437-2022                                                                                                                                                                                                                                                                                                                                                                                                                                                                                                                                                                                                                                                                                                                                                                                                                                                                                                                                                                                                                                                                                                                                                                                                                                                                                                                                                                                                                                                                                                                                                                                                                                                                                                                                                                                                                                              |                                         |             |             |             |                   |                                 |                |                  |                      |
| Calgary         (403) 279-6121         Cold Lake         (780) 826-6105         Engineering, Calgary         (403) 217-9684           Lloydminster         (780) 875-6455         Fort McMurray         (780) 743-1536         Engineering, Edmonton         (780) 437-2022           Barrhead         (780) 674-3018         Red Deer         (403) 347-1742         Rope Access Services         (780) 437-2022                                                                                                                                                                                                                                                                                                                                                                                                                                                                                                                                                                                                                                                                                                                                                                                                                                                                                                                                                                                                                                                                                                                                                                                                                                                                                                                                                                                                                                                                                                                                                                                                                                                                                                                                                                                                                                              |                                         |             |             |             |                   |                                 |                |                  |                      |
| Calgary         (403) 279-6121         Cold Lake         (780) 826-6105         Engineering, Calgary         (403) 217-9684           Lloydminster         (780) 875-6455         Fort McMurray         (780) 743-1536         Engineering, Edmonton         (780) 437-2022           Barrhead         (780) 674-3018         Red Deer         (403) 347-1742         Rope Access Services         (780) 437-2022                                                                                                                                                                                                                                                                                                                                                                                                                                                                                                                                                                                                                                                                                                                                                                                                                                                                                                                                                                                                                                                                                                                                                                                                                                                                                                                                                                                                                                                                                                                                                                                                                                                                                                                                                                                                                                              |                                         |             |             |             |                   |                                 |                |                  |                      |
| Calgary         (403) 279-6121         Cold Lake         (780) 826-6105         Engineering, Calgary         (403) 217-9684           Lloydminster         (780) 875-6455         Fort McMurray         (780) 743-1536         Engineering, Edmonton         (780) 437-2022           Barrhead         (780) 674-3018         Red Deer         (403) 347-1742         Rope Access Services         (780) 437-2022                                                                                                                                                                                                                                                                                                                                                                                                                                                                                                                                                                                                                                                                                                                                                                                                                                                                                                                                                                                                                                                                                                                                                                                                                                                                                                                                                                                                                                                                                                                                                                                                                                                                                                                                                                                                                                              |                                         |             |             |             |                   |                                 |                |                  |                      |
| Calgary         (403) 279-6121         Cold Lake         (780) 826-6105         Engineering, Calgary         (403) 217-9684           Lloydminster         (780) 875-6455         Fort McMurray         (780) 743-1536         Engineering, Edmonton         (780) 437-2022           Barrhead         (780) 674-3018         Red Deer         (403) 347-1742         Rope Access Services         (780) 437-2022                                                                                                                                                                                                                                                                                                                                                                                                                                                                                                                                                                                                                                                                                                                                                                                                                                                                                                                                                                                                                                                                                                                                                                                                                                                                                                                                                                                                                                                                                                                                                                                                                                                                                                                                                                                                                                              |                                         |             |             |             |                   |                                 |                |                  |                      |
| Calgary         (403) 279-6121         Cold Lake         (780) 826-6105         Engineering, Calgary         (403) 217-9684           Lloydminster         (780) 875-6455         Fort McMurray         (780) 743-1536         Engineering, Edmonton         (780) 437-2022           Barrhead         (780) 674-3018         Red Deer         (403) 347-1742         Rope Access Services         (780) 437-2022                                                                                                                                                                                                                                                                                                                                                                                                                                                                                                                                                                                                                                                                                                                                                                                                                                                                                                                                                                                                                                                                                                                                                                                                                                                                                                                                                                                                                                                                                                                                                                                                                                                                                                                                                                                                                                              |                                         |             |             |             |                   |                                 |                |                  |                      |
| Calgary         (403) 279-6121         Cold Lake         (780) 826-6105         Engineering, Calgary         (403) 217-9684           Lloydminster         (780) 875-6455         Fort McMurray         (780) 743-1536         Engineering, Edmonton         (780) 437-2022           Barrhead         (780) 674-3018         Red Deer         (403) 347-1742         Rope Access Services         (780) 437-2022                                                                                                                                                                                                                                                                                                                                                                                                                                                                                                                                                                                                                                                                                                                                                                                                                                                                                                                                                                                                                                                                                                                                                                                                                                                                                                                                                                                                                                                                                                                                                                                                                                                                                                                                                                                                                                              |                                         |             |             |             |                   |                                 |                |                  |                      |
| Calgary         (403) 279-6121         Cold Lake         (780) 826-6105         Engineering, Calgary         (403) 217-9684           Lloydminster         (780) 875-6455         Fort McMurray         (780) 743-1536         Engineering, Edmonton         (780) 437-2022           Barrhead         (780) 674-3018         Red Deer         (403) 347-1742         Rope Access Services         (780) 437-2022                                                                                                                                                                                                                                                                                                                                                                                                                                                                                                                                                                                                                                                                                                                                                                                                                                                                                                                                                                                                                                                                                                                                                                                                                                                                                                                                                                                                                                                                                                                                                                                                                                                                                                                                                                                                                                              |                                         |             |             |             |                   |                                 |                |                  |                      |
| Calgary         (403) 279-6121         Cold Lake         (780) 826-6105         Engineering, Calgary         (403) 217-9684           Lloydminster         (780) 875-6455         Fort McMurray         (780) 743-1536         Engineering, Edmonton         (780) 437-2022           Barrhead         (780) 674-3018         Red Deer         (403) 347-1742         Rope Access Services         (780) 437-2022                                                                                                                                                                                                                                                                                                                                                                                                                                                                                                                                                                                                                                                                                                                                                                                                                                                                                                                                                                                                                                                                                                                                                                                                                                                                                                                                                                                                                                                                                                                                                                                                                                                                                                                                                                                                                                              |                                         |             |             |             |                   |                                 |                |                  |                      |
| Calgary         (403) 279-6121         Cold Lake         (780) 826-6105         Engineering, Calgary         (403) 217-9684           Lloydminster         (780) 875-6455         Fort McMurray         (780) 743-1536         Engineering, Edmonton         (780) 437-2022           Barrhead         (780) 674-3018         Red Deer         (403) 347-1742         Rope Access Services         (780) 437-2022                                                                                                                                                                                                                                                                                                                                                                                                                                                                                                                                                                                                                                                                                                                                                                                                                                                                                                                                                                                                                                                                                                                                                                                                                                                                                                                                                                                                                                                                                                                                                                                                                                                                                                                                                                                                                                              |                                         |             |             |             |                   |                                 |                |                  |                      |
| Calgary         (403) 279-6121         Cold Lake         (780) 826-6105         Engineering, Calgary         (403) 217-9684           Lloydminster         (780) 875-6455         Fort McMurray         (780) 743-1536         Engineering, Edmonton         (780) 437-2022           Barrhead         (780) 674-3018         Red Deer         (403) 347-1742         Rope Access Services         (780) 437-2022                                                                                                                                                                                                                                                                                                                                                                                                                                                                                                                                                                                                                                                                                                                                                                                                                                                                                                                                                                                                                                                                                                                                                                                                                                                                                                                                                                                                                                                                                                                                                                                                                                                                                                                                                                                                                                              |                                         |             |             |             |                   |                                 |                |                  |                      |
| Calgary         (403) 279-6121         Cold Lake         (780) 826-6105         Engineering, Calgary         (403) 217-9684           Lloydminster         (780) 875-6455         Fort McMurray         (780) 743-1536         Engineering, Edmonton         (780) 437-2022           Barrhead         (780) 674-3018         Red Deer         (403) 347-1742         Rope Access Services         (780) 437-2022                                                                                                                                                                                                                                                                                                                                                                                                                                                                                                                                                                                                                                                                                                                                                                                                                                                                                                                                                                                                                                                                                                                                                                                                                                                                                                                                                                                                                                                                                                                                                                                                                                                                                                                                                                                                                                              |                                         |             |             |             |                   |                                 |                |                  |                      |
| Calgary         (403) 279-6121         Cold Lake         (780) 826-6105         Engineering, Calgary         (403) 217-9684           Lloydminster         (780) 875-6455         Fort McMurray         (780) 743-1536         Engineering, Edmonton         (780) 437-2022           Barrhead         (780) 674-3018         Red Deer         (403) 347-1742         Rope Access Services         (780) 437-2022                                                                                                                                                                                                                                                                                                                                                                                                                                                                                                                                                                                                                                                                                                                                                                                                                                                                                                                                                                                                                                                                                                                                                                                                                                                                                                                                                                                                                                                                                                                                                                                                                                                                                                                                                                                                                                              |                                         |             |             |             |                   |                                 |                |                  |                      |
| Calgary         (403) 279-6121         Cold Lake         (780) 826-6105         Engineering, Calgary         (403) 217-9684           Lloydminster         (780) 875-6455         Fort McMurray         (780) 743-1536         Engineering, Edmonton         (780) 437-2022           Barrhead         (780) 674-3018         Red Deer         (403) 347-1742         Rope Access Services         (780) 437-2022                                                                                                                                                                                                                                                                                                                                                                                                                                                                                                                                                                                                                                                                                                                                                                                                                                                                                                                                                                                                                                                                                                                                                                                                                                                                                                                                                                                                                                                                                                                                                                                                                                                                                                                                                                                                                                              |                                         |             |             |             |                   |                                 |                |                  |                      |
| Calgary         (403) 279-6121         Cold Lake         (780) 826-6105         Engineering, Calgary         (403) 217-9684           Lloydminster         (780) 875-6455         Fort McMurray         (780) 743-1536         Engineering, Edmonton         (780) 437-2022           Barrhead         (780) 674-3018         Red Deer         (403) 347-1742         Rope Access Services         (780) 437-2022                                                                                                                                                                                                                                                                                                                                                                                                                                                                                                                                                                                                                                                                                                                                                                                                                                                                                                                                                                                                                                                                                                                                                                                                                                                                                                                                                                                                                                                                                                                                                                                                                                                                                                                                                                                                                                              | 5311 - 86 Street, Edmonton, Alberta T6E | 5T8 Pr      | none: (7    | 80) 437-2   | 2022 fax: (780) 4 | 36-4873                         |                |                  |                      |
| Barrhead         (780) 674-3018         Red Deer         (403) 347-1742         Rope Access Services         (780) 437-2022                                                                                                                                                                                                                                                                                                                                                                                                                                                                                                                                                                                                                                                                                                                                                                                                                                                                                                                                                                                                                                                                                                                                                                                                                                                                                                                                                                                                                                                                                                                                                                                                                                                                                                                                                                                                                                                                                                                                                                                                                                                                                                                                    | Calgary (403) 279-61                    | 21          | . (.        | ,           | Cold L            | ake (780) 826-6105              |                |                  |                      |
|                                                                                                                                                                                                                                                                                                                                                                                                                                                                                                                                                                                                                                                                                                                                                                                                                                                                                                                                                                                                                                                                                                                                                                                                                                                                                                                                                                                                                                                                                                                                                                                                                                                                                                                                                                                                                                                                                                                                                                                                                                                                                                                                                                                                                                                                | Barrhead (780) 674-30                   | 18          |             |             |                   |                                 |                | Rope Access Serv | rices (780) 437-2022 |

www.irisndt.com

Offices also located in USA and UK

|--|