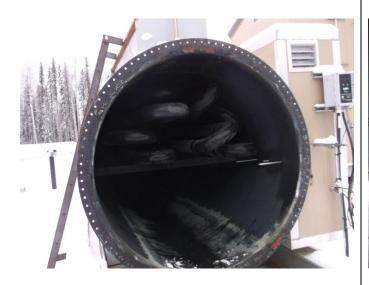

#### d34K-173502-01 Report #: Inspect Date: Page: IRISNDT #

30-Oct-15

3 of 10

|    |                                            |           |           |            |                    |                |                                  |                  | IRISNDT #:                                     | 173502                           |
|----|--------------------------------------------|-----------|-----------|------------|--------------------|----------------|----------------------------------|------------------|------------------------------------------------|----------------------------------|
|    | Client:                                    | CHE       | VRON      | ١          | LSD:               | D              | -34-K/94-O-05                    | Jurisdiction     | 1#: A                                          | 573595                           |
| -  | Internal Inspection Result                 |           |           |            |                    |                | <u> </u>                         |                  |                                                |                                  |
| _  |                                            |           |           |            |                    | inica          | -                                |                  |                                                |                                  |
|    | Item                                       | Y         | Ν         | N/A        | Condition          |                | Comment                          | NCR              | Action Item                                    | Priority                         |
|    | Shell                                      | $\square$ |           |            | Accept             | No deform      | ation, damage                    |                  |                                                |                                  |
|    | Heads                                      |           | $\square$ |            |                    | Tubesheet      | s only                           |                  |                                                |                                  |
|    | Manway                                     | $\square$ |           |            | Accept             |                | ough removed firetub             |                  |                                                |                                  |
|    | Gasket Surfaces                            | $\square$ |           |            | Accept             |                | proper cleaning                  |                  |                                                |                                  |
|    | Welds                                      |           |           |            | Accept             |                | /damage observed                 |                  |                                                |                                  |
|    | Refractory                                 |           |           | $\square$  |                    | Not fitted     |                                  |                  |                                                |                                  |
|    | Heating Coils                              |           |           |            | Accept             | No visible     | damage                           |                  |                                                |                                  |
|    | Demister Pad                               |           |           |            |                    | Not fitted     |                                  |                  |                                                |                                  |
|    | Vane Pack                                  |           |           |            |                    | Not fitted     |                                  |                  |                                                |                                  |
|    | Baffles                                    |           |           |            | Accept             | -              | e observed                       |                  |                                                |                                  |
|    | Trays                                      |           |           | $\square$  |                    | Not fitted     |                                  |                  |                                                |                                  |
|    | Filter                                     |           |           |            |                    | Not fitted     |                                  |                  |                                                |                                  |
|    | Internal Coating                           |           |           | $\square$  |                    | Not fitted     |                                  |                  |                                                |                                  |
|    | Tubesheet                                  |           |           |            | Accept             | No issues      |                                  |                  |                                                |                                  |
|    | Tube Bundle                                | $\square$ |           |            | Accept             | See heatir     | ig coils                         |                  |                                                |                                  |
|    | LEGEND:                                    |           |           |            |                    |                |                                  |                  |                                                |                                  |
|    | Priority 0 - General Reco                  | ommer     | ndatio    | ns.        |                    |                | Priority 3 - Goal date           | is 1 Year fro    | m the activity                                 | date.                            |
|    | Priority 1 - Goal date is 3                |           |           |            | tivity date        |                | Priority 4 - Goal date           |                  | -                                              |                                  |
|    | Priority 2 - Goal date is 9                |           |           |            |                    |                |                                  |                  |                                                |                                  |
|    | -                                          |           | o non     | r the at   |                    |                |                                  |                  |                                                |                                  |
| lr | nternal Visual Observation                 | ns        |           |            |                    |                | Manual Review Require            | ed By Custon     | ner Representa                                 | ative - Yes                      |
|    | The line heater fire tube wa               | s remo    | ved fo    | r an inte  | rnal inspection    | า.             |                                  |                  |                                                |                                  |
|    | Vessel was drained and wa                  | shad      |           |            |                    |                |                                  |                  |                                                |                                  |
|    |                                            | isneu.    |           |            |                    |                |                                  |                  |                                                |                                  |
|    | Firetube showed typical dis                |           |           |            |                    |                |                                  |                  |                                                |                                  |
|    | were MPI tested for crackin                | ig. No r  | elevan    | it indicat | ions were obs      | erved. A UI    | CML survey was conducte          | ed on the firetu | be. No issues w                                | ere observed.                    |
|    | Coil tube bundle was inspe                 |           |           |            |                    |                |                                  |                  |                                                |                                  |
|    | deposits were identified. Tu               | ube baff  | le plat   | e appea    | red in good co     | ondition. A U  | T CML survey was perforn         | ned on coil retu | Irn bends acces                                | sible from open                  |
|    | end. Some general wall los locations.      | s not be  | elow m    | ninimum    | thickness was      | s identified o | n individual return bend ell     | bows. See UT     | CML spreadshe                                  | et for specific                  |
|    |                                            |           |           |            |                    |                |                                  |                  |                                                |                                  |
|    | No issues were observed in                 | nternally | y on th   | e therm    | ocouples, noz      | zles, shell o  | r internal welds. Only inter     | nal surfaces a   | ccessible from st                              | anding at the                    |
|    | open end were inspected.                   |           |           |            |                    |                |                                  |                  |                                                |                                  |
|    |                                            |           |           |            |                    |                |                                  |                  |                                                |                                  |
|    |                                            |           |           |            |                    |                |                                  |                  |                                                |                                  |
|    |                                            |           |           |            |                    |                |                                  |                  |                                                |                                  |
|    |                                            |           |           |            |                    |                |                                  |                  |                                                |                                  |
|    |                                            |           |           |            |                    |                |                                  |                  |                                                |                                  |
|    |                                            |           |           |            |                    |                |                                  |                  |                                                |                                  |
|    |                                            |           |           |            |                    |                |                                  |                  |                                                |                                  |
|    |                                            |           |           |            |                    |                |                                  |                  |                                                |                                  |
|    |                                            |           |           |            |                    |                |                                  |                  |                                                |                                  |
|    |                                            |           |           |            |                    |                |                                  |                  |                                                |                                  |
|    |                                            |           |           |            |                    |                |                                  |                  |                                                |                                  |
|    |                                            |           |           |            |                    |                |                                  |                  |                                                |                                  |
|    |                                            |           |           |            |                    |                |                                  |                  |                                                |                                  |
|    |                                            |           |           |            |                    |                |                                  |                  |                                                |                                  |
|    | 5311 - 86 Street, Edmonton, Alberta T      |           | Phone: (  | 780) 437-  |                    |                |                                  |                  |                                                |                                  |
| L  | Calgary (403) 279<br>Loydminster (780) 875 | -6455     |           |            | Cold La<br>Fort Mc |                | (780) 826-6105<br>(780) 743-1536 |                  | Engineering, Calgary<br>Engineering, Edmonto   | (403) 217-9684<br>(780) 437-2022 |
| E  | Barrhead (780) 674<br>Nisku (780) 955      | -3018     |           |            | Red De             | er             | (403) 347-1742<br>sndt.com       |                  | Rope Access Service<br>Offices also located in |                                  |
| -  | (, 000                                     | -         |           |            |                    | vv vv vv.111   |                                  | ,                | eooo aloo idbated II                           |                                  |