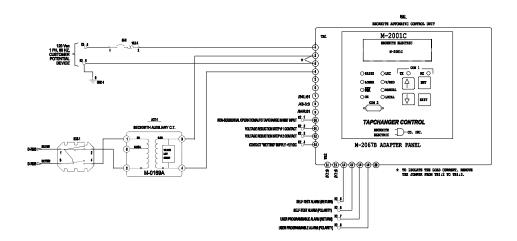

TO CONTINUE, A POWER WHITE TYPE AS BRIGHANDERS, PAN WESS, 12 SEPTIMENT OF THE STATE OF THE THE THREE TYPE OF THREE THREE TYPE OF THE THREE TYPE OF THREE THREE THREE THREE TYPE OF THREE THREE

SIEMENS Siemens Energy Inc.
Oil & Gas
TransCanada Pipeline
Doc Number SEI-KXI-TXF-0138-FXVLY
Release 4
Ssued by Mainda Pitts