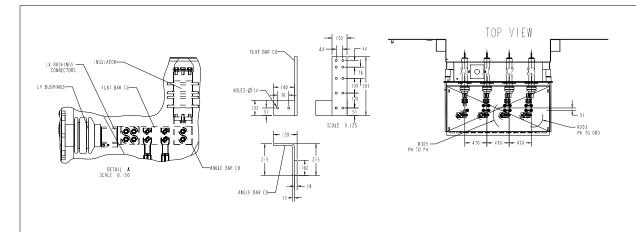

EQUIPMENT TAG: 126-FXVLY-B0-T-01

P.O. 9000017832 TAG 126-FXVLY-B0-T-01 Fox Valley Unit 1092.01

|                                   | APY:      /04/  . Edine H.<br>Electric Beafers was added<br>Rev: 2 00/06/12. Edison H. | SIEMERS           |                   |          | Semens Transfermaceres S.A. de C.V. |             |  |
|-----------------------------------|----------------------------------------------------------------------------------------|-------------------|-------------------|----------|-------------------------------------|-------------|--|
| SILIVILINO Oil & Gas              |                                                                                        | TOLO DE DAUGO.    |                   |          |                                     |             |  |
|                                   |                                                                                        | LV BOX CONNECTION |                   |          |                                     |             |  |
| nanscanada ripellile              | Electric Heaters were deleted                                                          | PSO:              | MCHA              | DCFLJO:  | PERCEION                            | 497000:     |  |
| Doc Number SEI-KXL-TXF-0138-FXVLY |                                                                                        | NA                | 09 - Jun - 11     | MANUELCA |                                     |             |  |
| Release 4                         |                                                                                        | DAUJO SEALA:      | DESCRIPTION SPICE |          | 7/9/50                              | TP 1924/E90 |  |
| Issued by Mainda Pitts            |                                                                                        | 0.025 D-8892      |                   | 1092.01  |                                     |             |  |
|                                   |                                                                                        |                   | •                 |          | •                                   |             |  |