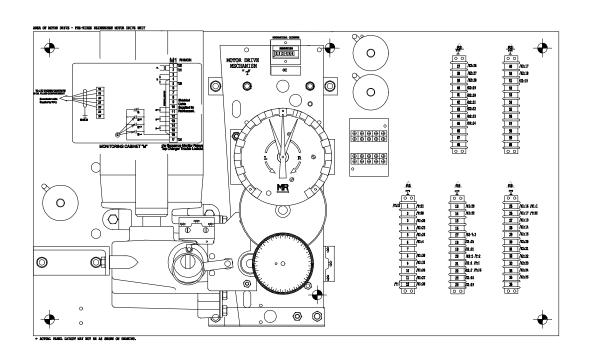

| TP 1924/E90 |  |
| Issued by Mainda Pitts            |                                                                                        | 0.025 D-8892      |                   | 1092.01  |                                     |             |  |
|                                   |                                                                                        |                   | •                 |          | •                                   |             |  |













REVISION DIVIDIGATION DIVIDICATION DIVIDICATIONI DIVIDICATIONI DIVIDICATIONI DIVIDICATIONI DIVIDICATIONI DIVIDICATIONI DIVIDICATIONI DIVIDICATIONI DIVIDICATIONI

SIEMENS Stemens Energy Inc.
Franse anada Pipeline
Doc Number SEI-KXL-TXF-0138-FXVLY
Release 4
Issued by Mainda Pits







TO CONTINUE, A POWER WHITE TYPE AS BRIGHANDERS, PAN WESS, 12 SEPTIMENT OF THE STATE OF THE THE THREE TYPE OF THREE THREE TYPE OF THE THREE TYPE OF THREE THREE THREE THREE TYPE OF THREE THREE

SIEMENS Siemens Energy Inc.
Oil & Gas
TransCanada Pipeline
Doc Number SEI-KXI-TXF-0138-FXVLY
Release 4
Ssued by Mainda Pitts

REVIEW DATE OF STREET, CONFIDENCE AND ACTIVE DATE OF STREET, CONFIDENC





4

8