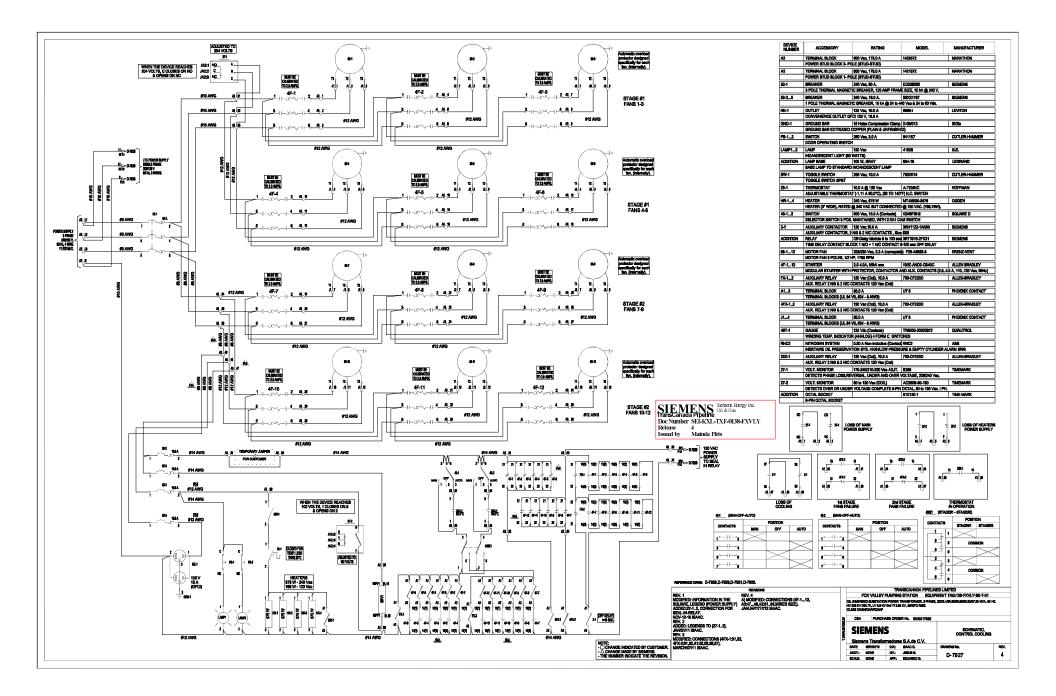

TO CONTINUE, A POWER WHITE TYPE AS BRIGHANDERS, PAN WESS, 12 SEPTIMENT OF THE STATE OF THE THE THREE TYPE OF THREE THREE TYPE OF THE THREE TYPE OF THREE THREE THREE THREE TYPE OF THREE THREE

SIEMENS Siemens Energy Inc.
Oil & Gas
TransCanada Pipeline
Doc Number SEI-KXI-TXF-0138-FXVLY
Release 4
Ssued by Mainda Pitts

REVIEW DATE OF STREET, CONFIDENCE AND ACTIVE DATE OF STREET, CONFIDENC

4

8