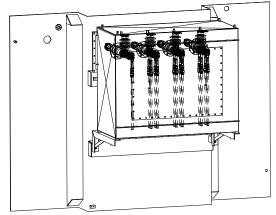

EQUIPMENT TAG: 126-FXVLY-B0-T-01

P.O. 9000017832 TAG 126-FXVLY-B0-T-01 Fox Valley Unit 1092.01

|                                   | APY:      /04/  . Edine H.<br>Electric Beafers was added<br>Rev: 2 00/06/12. Edison H. | SIEMERS           |                   |          | Semens Transfermaceres S.A. de C.V. |             |  |
|-----------------------------------|----------------------------------------------------------------------------------------|-------------------|-------------------|----------|-------------------------------------|-------------|--|
| SILIVILINO Oil & Gas              |                                                                                        | TOLO DE DAUGO.    |                   |          |                                     |             |  |
|                                   |                                                                                        | LV BOX CONNECTION |                   |          |                                     |             |  |
| nanscanada ripellile              | Electric Heaters were deleted                                                          | PSO:              | MCHA              | DCFLJO:  | PERCEION                            | 497000:     |  |
| Doc Number SEI-KXL-TXF-0138-FXVLY |                                                                                        | NA                | 09 - Jun - 11     | MANUELCA |                                     |             |  |
| Release 4                         |                                                                                        | DAUJO SEALA:      | DESCRIPTION SPICE |          | 7/9/50                              | TP 1924/E90 |  |
| Issued by Mainda Pitts            |                                                                                        | 0.025 D-8892      |                   | 1092.01  |                                     |             |  |
|                                   |                                                                                        |                   | •                 |          | •                                   |             |  |