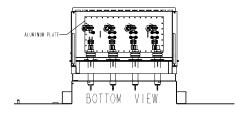

EQUIPMENT TAG: 126-FXVLY-B0-T-01

P.O. 9000017832 TAG 126-FXVLY-B0-T-01 Fox Valley Unit 1092.01

|                                   | APY:      /04/  . Edine H.<br>Electric Beafers was added<br>Rev: 2 00/06/12. Edison H. | SIEMERS           |                   |          | Semens Transfermaceres S.A. de C.V. |             |  |
|-----------------------------------|----------------------------------------------------------------------------------------|-------------------|-------------------|----------|-------------------------------------|-------------|--|
| SILIVILINO Oil & Gas              |                                                                                        | TOLO DE DAUGO.    |                   |          |                                     |             |  |
|                                   |                                                                                        | LV BOX CONNECTION |                   |          |                                     |             |  |
| nanscanada ripellile              | Electric Heaters were deleted                                                          | PSO:              | MCHA              | DCFLJO:  | PERCEION                            | 497000:     |  |
| Doc Number SEI-KXL-TXF-0138-FXVLY |                                                                                        | NA                | 09 - Jun - 11     | MANUELCA |                                     |             |  |
| Release 4                         |                                                                                        | DAUJO SEALA:      | DESCRIPTION SPICE |          | 7/9/50                              | TP 1924/E90 |  |
| Issued by Mainda Pitts            |                                                                                        | 0.025 D-8892      |                   | 1092.01  |                                     |             |  |
|                                   |                                                                                        |                   | •                 |          | •                                   |             |  |