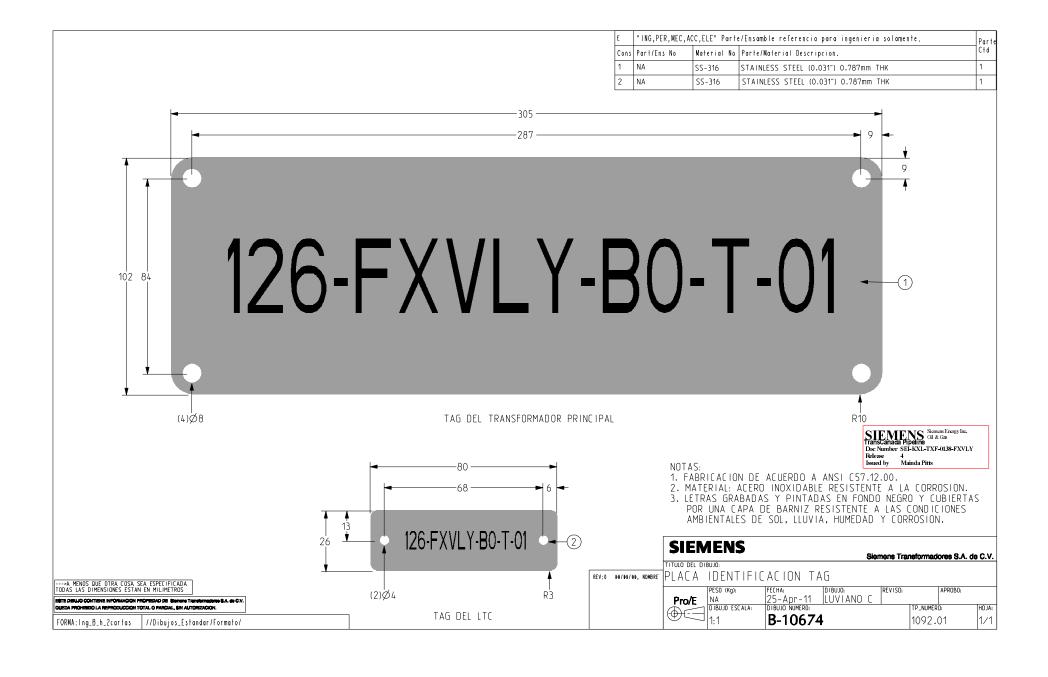

EQUIPMENT TAG: 126-FXVLY-B0-T-01

P.O. 9000017832 TAG 126-FXVLY-B0-T-01 Fox Valley Unit 1092.01

|                                   | APY:      /04/  . Edine H.<br>Electric Beafers was added<br>Rev: 2 00/06/12. Edison H. | SIEMERS           |                   |          | Semens Transfermaceres S.A. de C.V. |             |  |
|-----------------------------------|----------------------------------------------------------------------------------------|-------------------|-------------------|----------|-------------------------------------|-------------|--|
| SILIVILINO Oil & Gas              |                                                                                        | TOLO DE DAUGO.    |                   |          |                                     |             |  |
|                                   |                                                                                        | LV BOX CONNECTION |                   |          |                                     |             |  |
| nanscanada ripellile              | Electric Heaters were deleted                                                          | PSO:              | MCHA              | DCFLJO:  | PERCEION                            | 497000:     |  |
| Doc Number SEI-KXL-TXF-0138-FXVLY |                                                                                        | NA                | 09 - Jun - 11     | MANUELCA |                                     |             |  |
| Release 4                         |                                                                                        | DAUJO SEALA:      | DESCRIPTION SPICE |          | 7/9/50                              | TP 1924/E90 |  |
| Issued by Mainda Pitts            |                                                                                        | 0.025 D-8892      |                   | 1092.01  |                                     |             |  |
|                                   |                                                                                        |                   | •                 |          | •                                   |             |  |