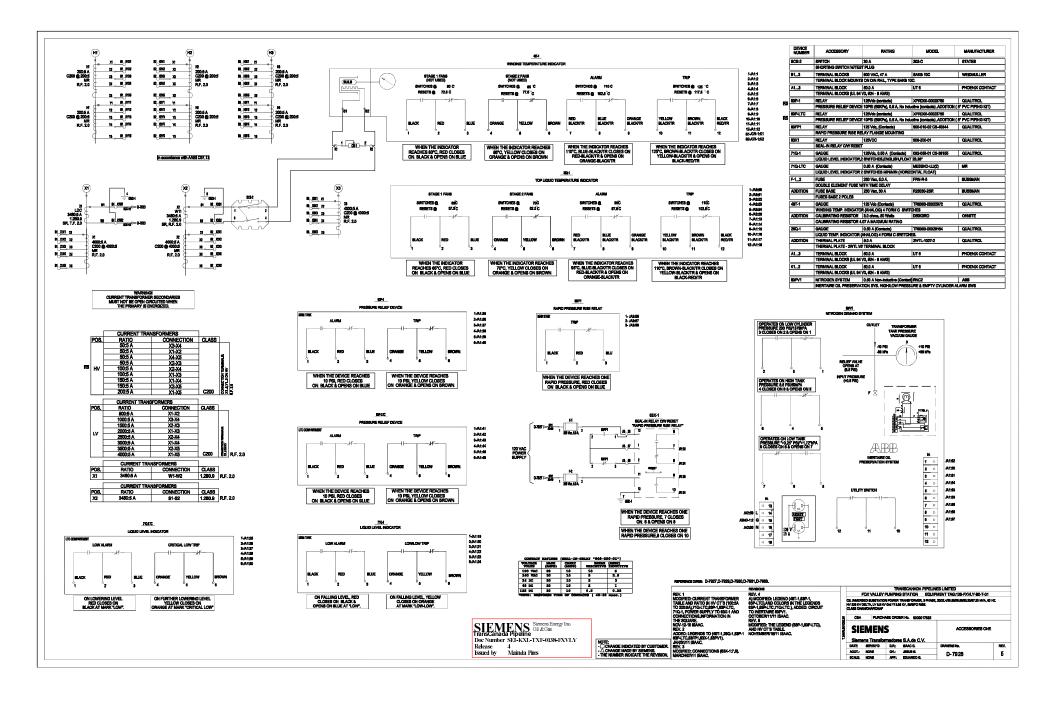

MATERIAL : STAINLESS STEEL 0.031" (0.7937mm) THK STEEL BACKGROUND, LINES LETTERS, ETC. BLACK.

GUARANTEED IMPEDANCE AT TAP 3 IS 7.0 % AT 20 MVA DATA, SERIAL AND TESTED IMPEDANCE WILL BE STAMPED ON NAMEPLATE.

SIEMENS Sternus Brugy Inc.
Oil & Gas
Doc Number SE LXXL-TXF-01.88-FXVLY
Rekase 4
Issued by Mainta Hus

FEV. 1.

NOBIFE OLDRENT TRANSPORCE

NOBLE TO 2005AN IN OF CTS

OLDSA TO 2005AN IN OLD

TRANSCAMAN PIPELINES LIMITED
FEX VALLEY PURPERS STATION COURPENT TAGESE-FZVLY-89-1-69
DL IMMERSES SIMPLEM TRANSCAMAN FACE SUPERATOR TAGES AND THE PROPERTY OF THE PROPERTY OF