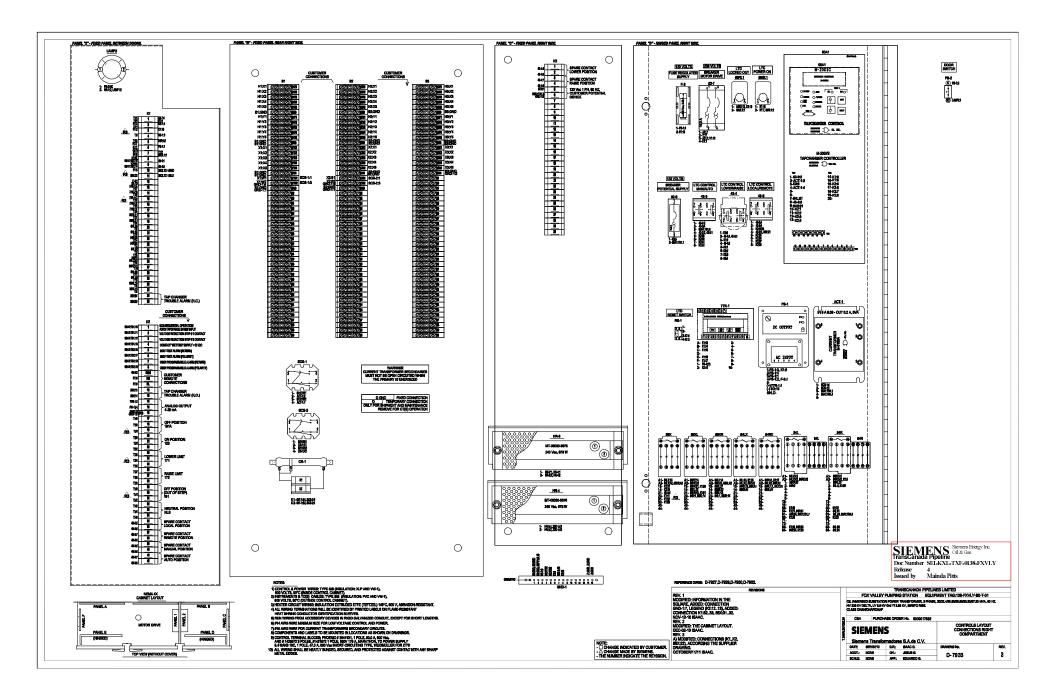

EQUIPMENT TAG: 126-FXVLY-B0-T-01

P.O. 9000017832 TAG 126-FXVLY-B0-T-01 Fox Valley Unit 1092.01

|                                   | APY:      /04/  . Edine H.<br>Electric Beafers was added<br>Rev: 2 00/06/12. Edison H. | SIEMERS           |                   |          | Semens Transfermaceres S.A. de C.V. |             |  |
|-----------------------------------|----------------------------------------------------------------------------------------|-------------------|-------------------|----------|-------------------------------------|-------------|--|
| SILIVILINO Oil & Gas              |                                                                                        | TOLO DE DAUGO.    |                   |          |                                     |             |  |
|                                   |                                                                                        | LV BOX CONNECTION |                   |          |                                     |             |  |
| nanscanada ripellile              | Electric Heaters were deleted                                                          | PSO:              | MCHA              | DCFLJO:  | PERCEION                            | 497000:     |  |
| Doc Number SEI-KXL-TXF-0138-FXVLY |                                                                                        | NA                | 09 - Jun - 11     | MANUELCA |                                     |             |  |
| Release 4                         |                                                                                        | DAUJO SEALA:      | DESCRIPTION SPICE |          | 7/9/50                              | TP 1924/E90 |  |
| Issued by Mainda Pitts            |                                                                                        | 0.025 D-8892      |                   | 1092.01  |                                     |             |  |
|                                   |                                                                                        |                   | •                 |          | •                                   |             |  |

REVISION DIVIDIGATION DIVIDICATION DIVIDICATIONI DIVIDICATIONI DIVIDICATIONI DIVIDICATIONI DIVIDICATIONI DIVIDICATIONI DIVIDICATIONI DIVIDICATIONI DIVIDICATIONI

SIEMENS Stemens Energy Inc.
Franse anada Pipeline
Doc Number SEI-KXL-TXF-0138-FXVLY
Release 4
Issued by Mainda Pits