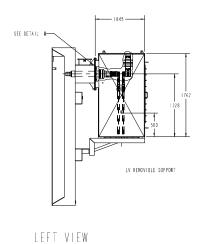

EQUIPMENT TAG: 126-FXVLY-B0-T-01

P.O. 9000017832 TAG 126-FXVLY-B0-T-01 Fox Valley Unit 1092.01

|                                   | APY:      /04/  . Edine H.<br>Electric Beafers was added<br>Rev: 2 00/06/12. Edison H. | SIEMERS           |                   |          | Semens Transfermaceres S.A. de C.V. |             |  |
|-----------------------------------|----------------------------------------------------------------------------------------|-------------------|-------------------|----------|-------------------------------------|-------------|--|
| SILIVILINO Oil & Gas              |                                                                                        | TOLO DE DAUGO.    |                   |          |                                     |             |  |
|                                   |                                                                                        | LV BOX CONNECTION |                   |          |                                     |             |  |
| nanscanada ripellile              | Electric Heaters were deleted                                                          | PSO:              | MCHA              | DCFLJO:  | PERCEION                            | 497000:     |  |
| Doc Number SEI-KXL-TXF-0138-FXVLY |                                                                                        | NA                | 09 - Jun - 11     | MANUELCA |                                     |             |  |
| Release 4                         |                                                                                        | DAUJO SEALA:      | DESCRIPTION SPICE |          | 7/9/50                              | TP 1924/E90 |  |
| Issued by Mainda Pitts            |                                                                                        | 0.025 D-8892      |                   | 1092.01  |                                     |             |  |
|                                   |                                                                                        |                   | •                 |          | •                                   |             |  |