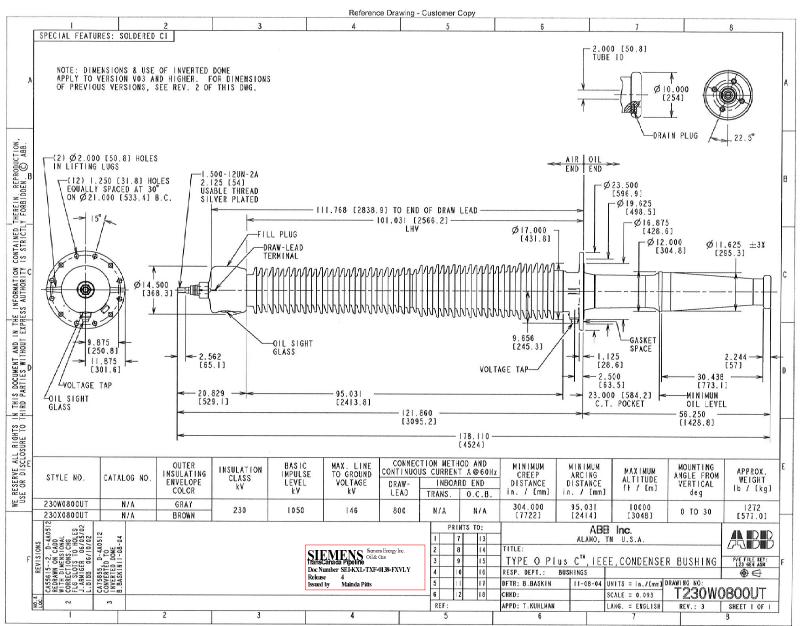

SIEMENS Sternus Brugy Inc.
Oil & Gas
Doc Number SE LXXL-TXF-01.88-FXVLY
Rekase 4
Issued by Mainta Hus

FEV. 1.

NOBIFE OLDRENT TRANSPORCE

NOBLE TO 2005AN IN OF CTS

OLDSA TO 2005AN IN OLD

TRANSCAMAN PIPELINES LIMITED
FEX VALLEY PURPERS STATION COURPENT TAGESE-FZVLY-89-1-69
DL IMMERSES SIMPLEM TRANSCAMAN FACE SUPERATOR TAGES AND THE PROPERTY OF THE PROPERTY OF