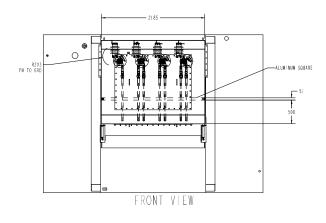

EQUIPMENT TAG: 126-FXVLY-B0-T-01

P.O. 9000017832 TAG 126-FXVLY-B0-T-01 Fox Valley Unit 1092.01

|                                   | APY:      /04/  . Edine H.<br>Electric Beafers was added<br>Rev: 2 00/06/12. Edison H. | SIEMERS           |                   |          | Semens Transfermaceres S.A. de C.V. |             |  |
|-----------------------------------|----------------------------------------------------------------------------------------|-------------------|-------------------|----------|-------------------------------------|-------------|--|
| SILIVILINO Oil & Gas              |                                                                                        | TOLO DE DAUGO.    |                   |          |                                     |             |  |
|                                   |                                                                                        | LV BOX CONNECTION |                   |          |                                     |             |  |
| nanscanada ripellile              | Electric Heaters were deleted                                                          | PSO:              | MCHA              | DCFLJO:  | PERCEION                            | 497000:     |  |
| Doc Number SEI-KXL-TXF-0138-FXVLY |                                                                                        | NA                | 09 - Jun - 11     | MANUELCA |                                     |             |  |
| Release 4                         |                                                                                        | DAUJO SEALA:      | DESCRIPTION SPICE |          | 7/9/50                              | TP 1924/E90 |  |
| Issued by Mainda Pitts            |                                                                                        | 0.025 D-8892      |                   | 1092.01  |                                     |             |  |
|                                   |                                                                                        |                   | •                 |          | •                                   |             |  |