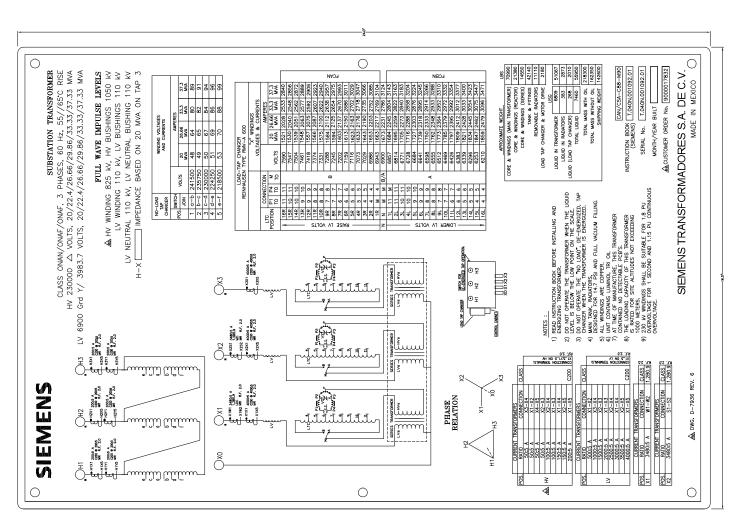

MATERIAL : STAINLESS STEEL 0.031" (0.7937mm) THK STEEL BACKGROUND, LINES LETTERS, ETC. BLACK.

GUARANTEED IMPEDANCE AT TAP 3 IS 7.0 % AT 20 MVA DATA, SERIAL AND TESTED IMPEDANCE WILL BE STAMPED ON NAMEPLATE.