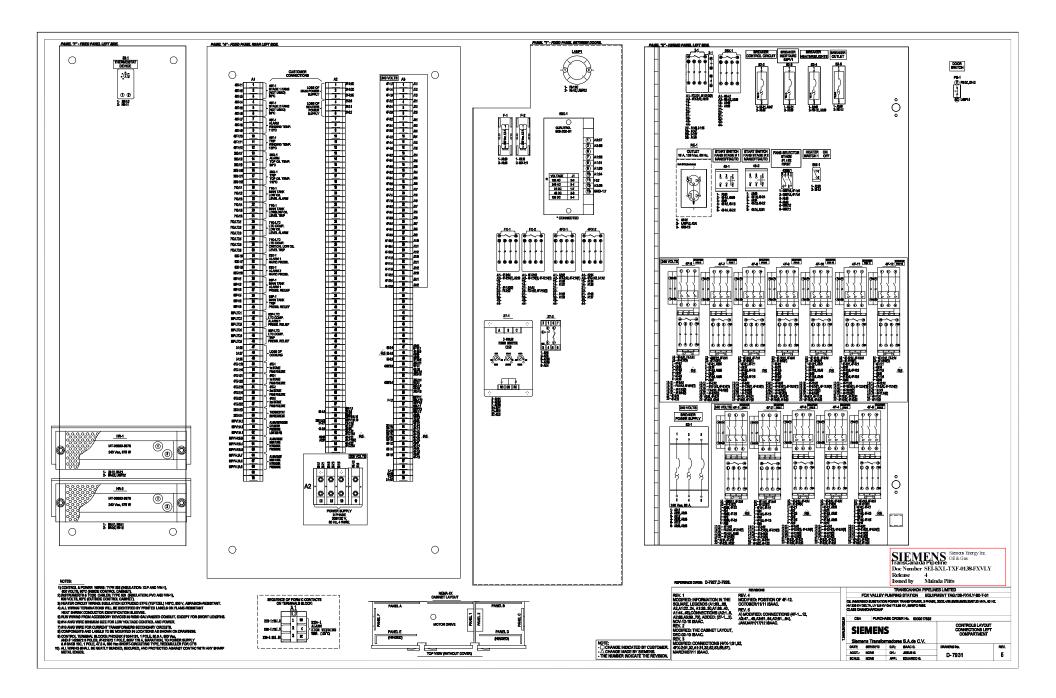

EQUIPMENT TAG: 126-FXVLY-B0-T-01

P.O. 9000017832 TAG 126-FXVLY-B0-T-01 Fox Valley Unit 1092.01

|                                   | APY:      /04/  . Edine H.<br>Electric Beafers was added<br>Rev: 2 00/06/12. Edison H. | SIEMERS           |                   |          | Semens Transfermaceres S.A. de C.V. |             |  |
|-----------------------------------|----------------------------------------------------------------------------------------|-------------------|-------------------|----------|-------------------------------------|-------------|--|
| SILIVILINO Oil & Gas              |                                                                                        | TOLO DE DAUGO.    |                   |          |                                     |             |  |
|                                   |                                                                                        | LV BOX CONNECTION |                   |          |                                     |             |  |
| nanscanada ripellile              | Electric Heaters were deleted                                                          | PSO:              | MCHA              | DCFLJO:  | PERCEION                            | 497000:     |  |
| Doc Number SEI-KXL-TXF-0138-FXVLY |                                                                                        | NA                | 09 - Jun - 11     | MANUELCA |                                     |             |  |
| Release 4                         |                                                                                        | DAUJO SEALA:      | DESCRIPTION SPICE |          | 7/9/50                              | TP 1924/E90 |  |
| Issued by Mainda Pitts            |                                                                                        | 0.025 D-8892      |                   | 1092.01  |                                     |             |  |
|                                   |                                                                                        |                   | •                 |          | •                                   |             |  |