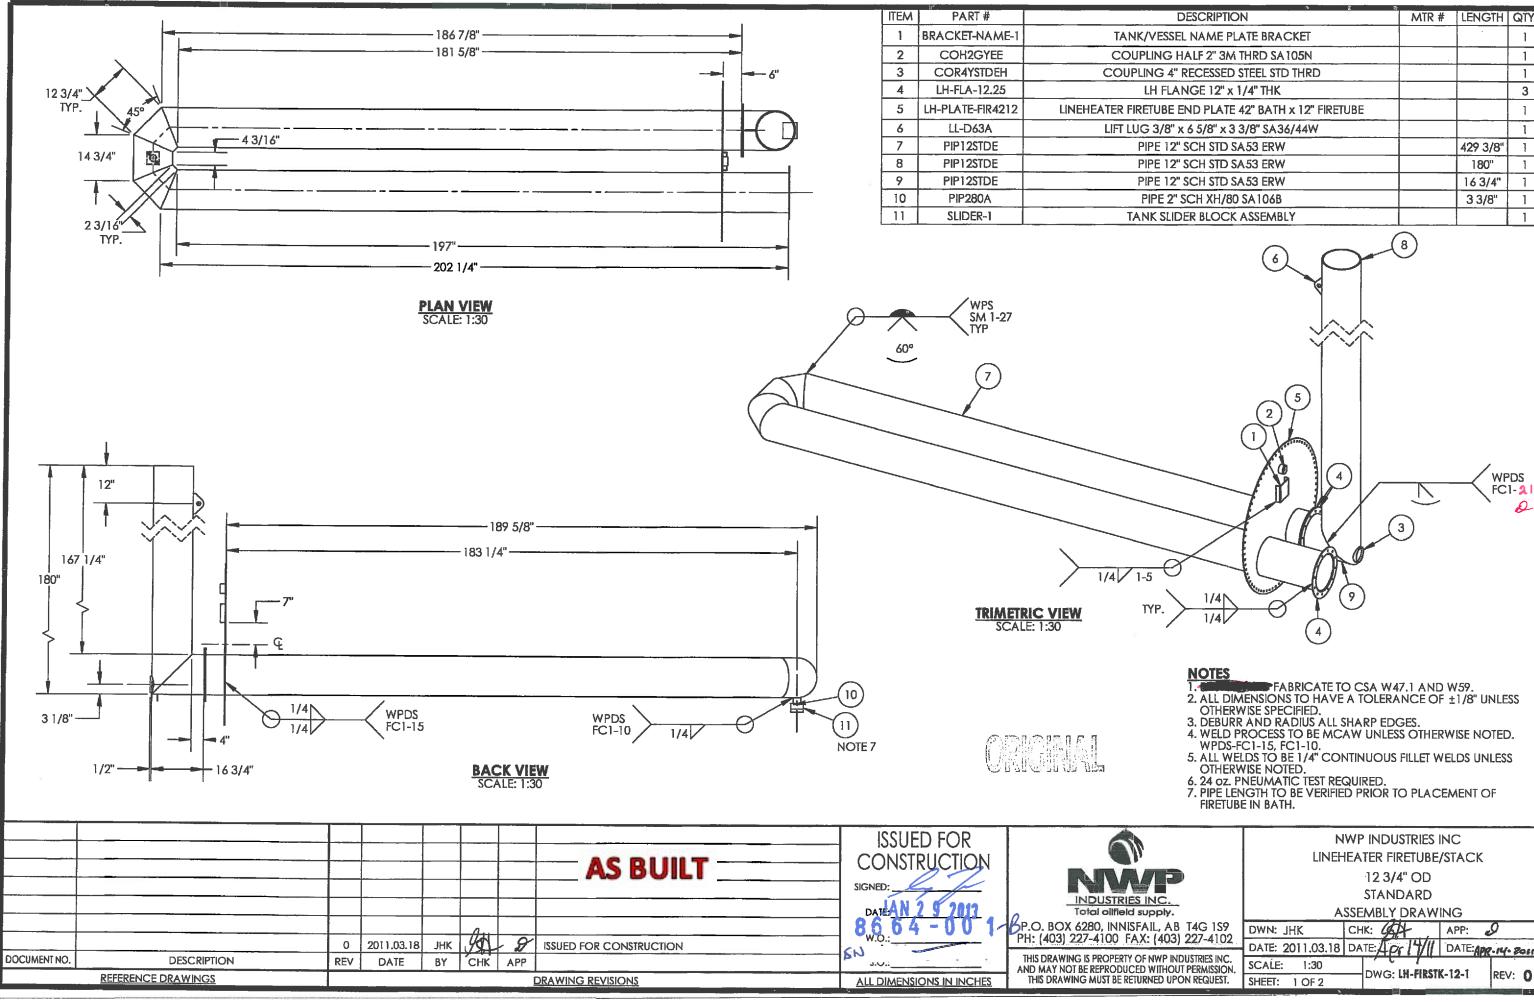

| DESCRIPTION                            | MTR # | LENGTH   | QTY. |
|----------------------------------------|-------|----------|------|
| VESSEL NAME PLATE BRACKET              |       |          | 1    |
| LING HALF 2" 3M THRD SA 105N           |       |          | 1    |
| NG 4" RECESSED STEEL STD THRD          |       |          | 1    |
| H FLANGE 12" x 1/4" THK                |       |          | 3    |
| TUBE END PLATE 42" BATH x 12" FIRETUBE |       |          | 1    |
| 3/8" x 6 5/8" x 3 3/8" SA36/44W        |       |          | 1    |
| PE 12" SCH STD SA53 ERW                |       | 429 3/8" | 1    |
| PE 12" SCH STD SA53 ERW                |       | 180"     | 1    |
| PE 12" SCH STD SA53 ERW                |       | 16 3/4"  | 1    |
| IPE 2" SCH XH/80 SA 106B               |       | 3 3/8"   | 1    |
| IK SLIDER BLOCK ASSEMBLY               |       |          | 1    |
|                                        |       |          |      |