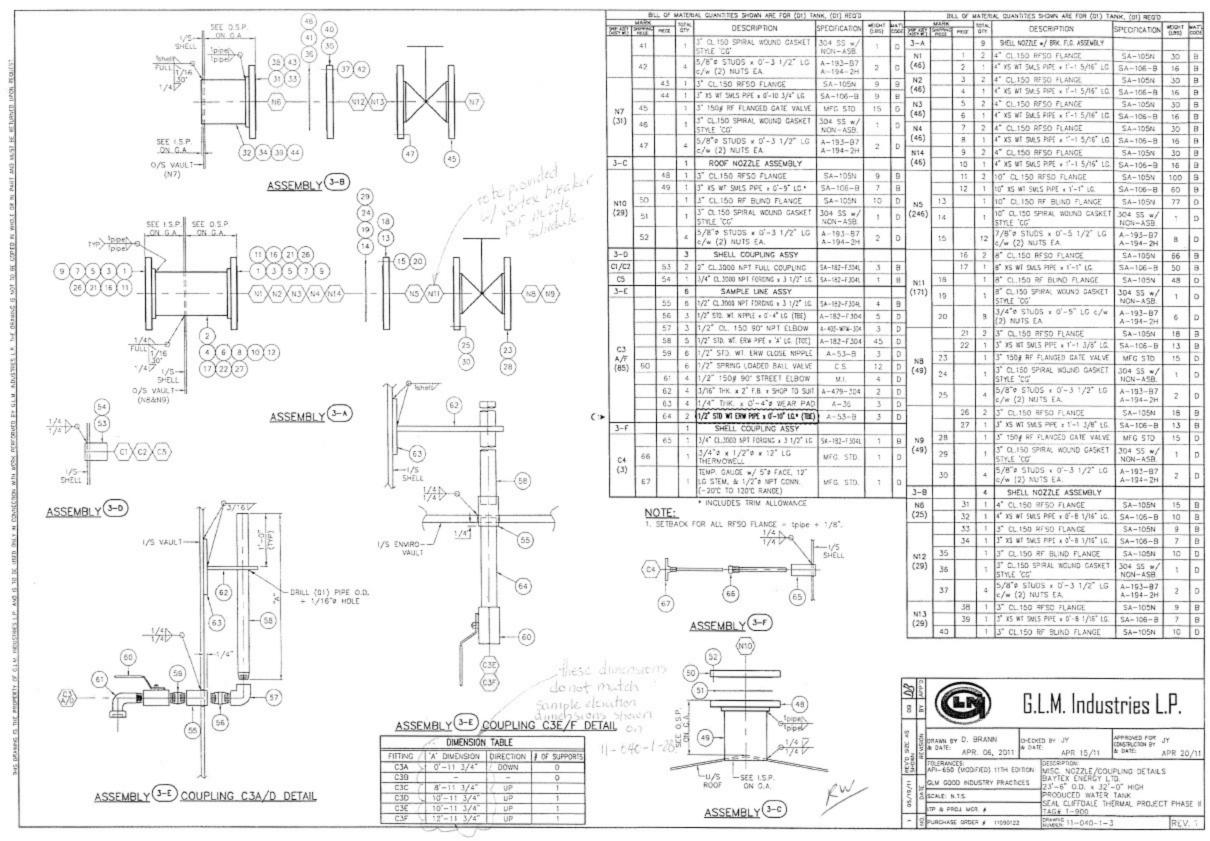

PHYSICAL

DESIGN DATA

REV. NO. REVESION DESCRIPTION DATE TANK DATA 05/16/11 04/20/11 24 GENERAL ARRANGEMENT (ORIENT.) 05/16/11 04/20/11 GENERAL ARRANGEMENT (ELEV.) 05/16/11 04/20/11 MISC. NOZZLE DETAILS 05/19/11 04/20/11 MISC. INTERNAL DETAILS 0 04/20/11 MISC. INTERNAL DETAILS 05/16/11 04/20/11 VAULT DETAILS 0 04/20/11 7 MANWAY DETAIL 0 04/20/11 8 PLATFORM DETAILS 0 04/20/11 50 S. R. & B DETAILS 0 01/28/11