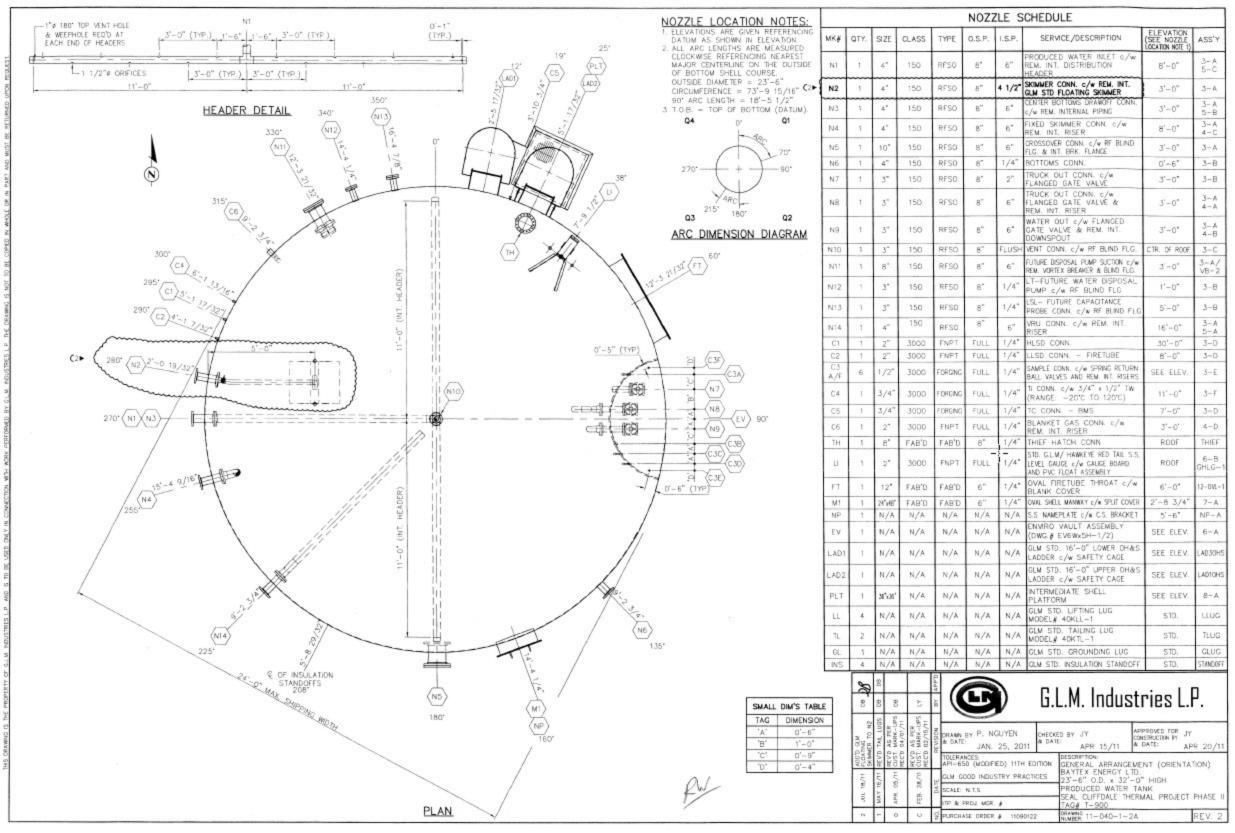

PHYSICAL

DESIGN DATA

REV. NO. REVESION DESCRIPTION DATE TANK DATA 05/16/11 04/20/11 24 GENERAL ARRANGEMENT (ORIENT.) 05/16/11 04/20/11 GENERAL ARRANGEMENT (ELEV.) 05/16/11 04/20/11 MISC. NOZZLE DETAILS 05/19/11 04/20/11 MISC. INTERNAL DETAILS 0 04/20/11 MISC. INTERNAL DETAILS 05/16/11 04/20/11 VAULT DETAILS 0 04/20/11 7 MANWAY DETAIL 0 04/20/11 8 PLATFORM DETAILS 0 04/20/11 50 S. R. & B DETAILS 0 01/28/11