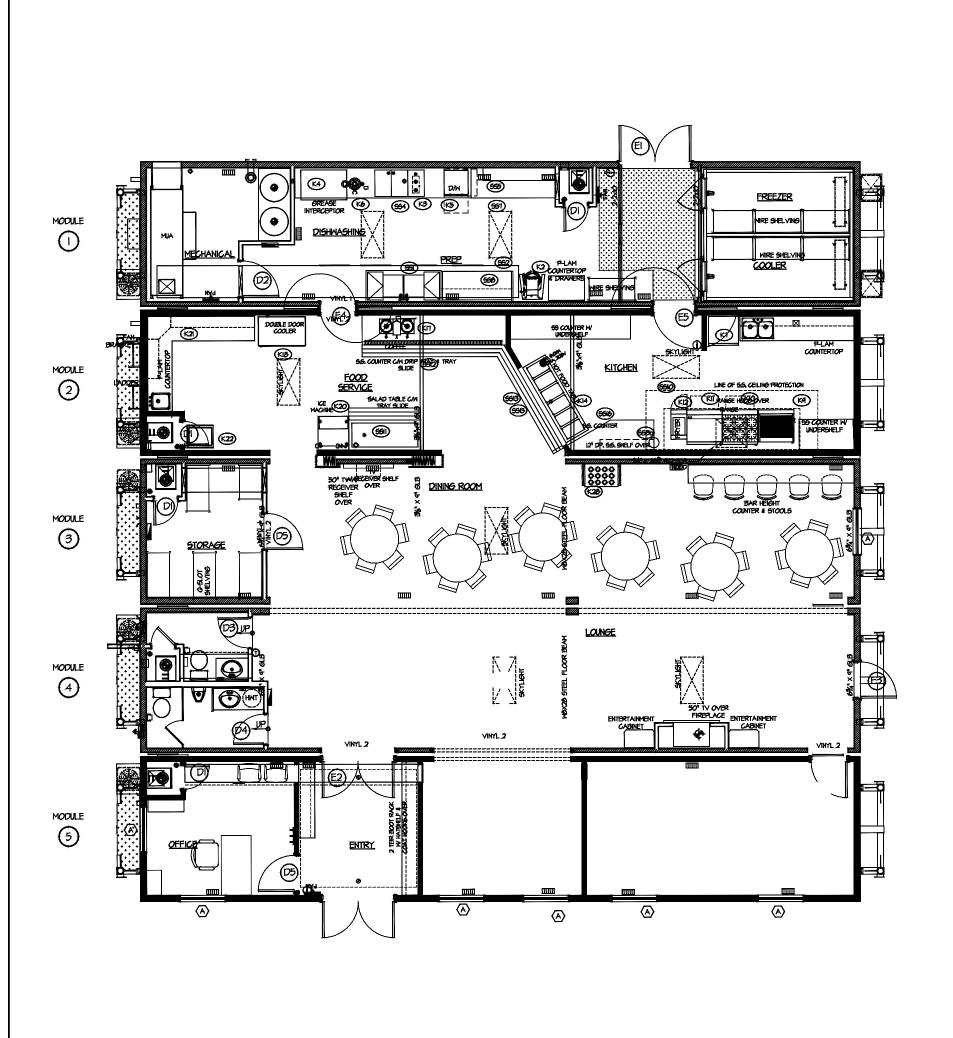

| PROJECT: 5 UNIT KITCHEN/ DINER/ REC |                                                                                                                                                                                                                                                                                                | FILE NAME:<br>P_1177.dwg           | PROJECT #: P_1177 |
|-------------------------------------|------------------------------------------------------------------------------------------------------------------------------------------------------------------------------------------------------------------------------------------------------------------------------------------------|------------------------------------|-------------------|
|                                     |                                                                                                                                                                                                                                                                                                | DATE:                              | REVISION #:       |
|                                     | ALTA-FAB                                                                                                                                                                                                                                                                                       | 24.01.2023                         | 2                 |
| SHEET TITLE:                        | ALIA-FAD                                                                                                                                                                                                                                                                                       | DRAWN BY:                          | PAGE #:           |
| FLOOR PLAN                          | Experts in Offsite Construction                                                                                                                                                                                                                                                                | DT                                 | 1                 |
| PRESENTED TO:                       | This drawing is for presentation purposes and does not constitute an approved drawing Required final drawing approved protocol will be as required by location building code. This drawing and design is the sole property of Alta-Tab Structures Itd. and may not be Alta-Tab Structures Itd. | requirements and local authorities |                   |