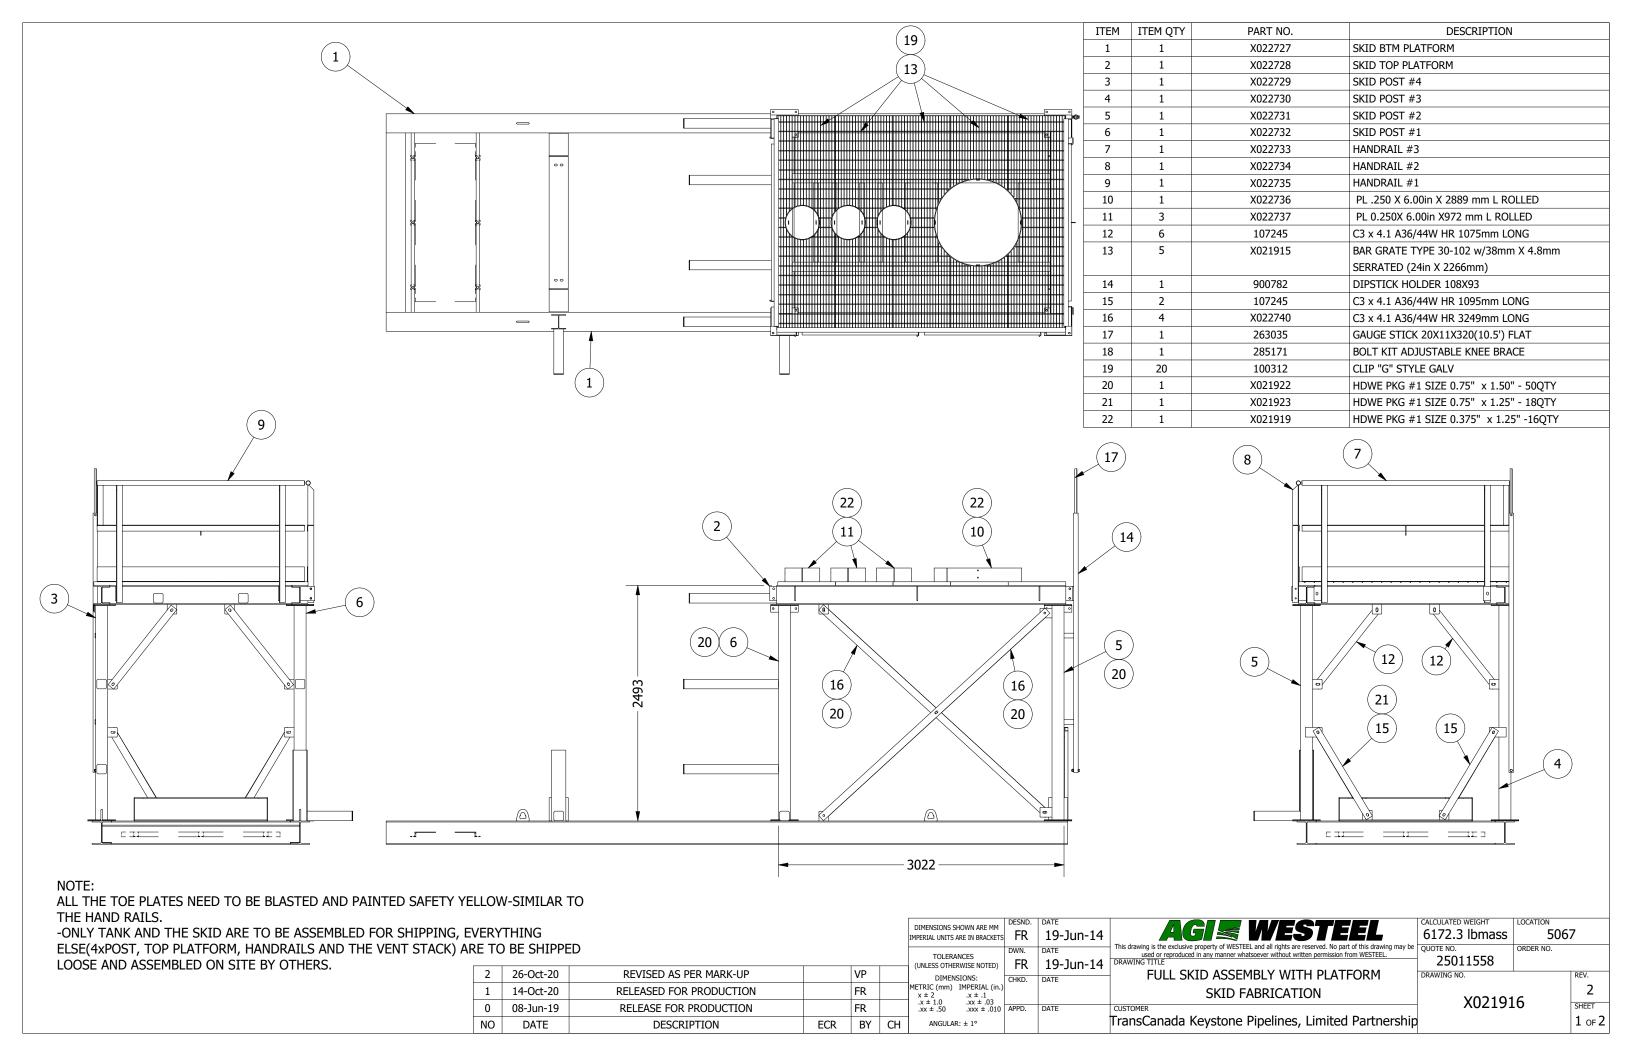

**Document Title:** Full Tank Skid Assembly & Platform Drawing

Document Number: 25472-101-V2A-MTNF-Z0030

**Revision Number: 2** 

PO Number: 4500337398

Material Requisition Number: 25472-101-MRA-MTNF-Z0001

Name: Halyna Hutsulyak

Date: 11/04/2020

THESE HOLES ARE TO BE CUT AT THE TIME OF DRY FITTING - PRIOR TO GALVANIZING.

CAP ALL OPEN ENDS OF THE GRATING WITH 12GA.

|           | DIMENSIONS SHOWN ARE MM<br>IMPERIAL UNITS ARE IN BRACKETS | DESND. | 19-Jun-14 | AGI WESTEEL                                                                                                                           | calculated weight 6172.3 lbmass         | LOCATION 5067 |            |
|-----------|-----------------------------------------------------------|--------|-----------|---------------------------------------------------------------------------------------------------------------------------------------|-----------------------------------------|---------------|------------|
|           | TOLERANCES<br>(UNLESS OTHERWISE NOTED)                    | FR     | 19-Jun-14 | used or reproduced in any manner whatsoever without written permission from WESTEEL.  DRAWING TITLE  FULL SKID ASSEMBLY WITH PLATFORM | QUOTE NO. 25011558  DRAWING NO.         | ORDER NO.     | REV.       |
|           | DIMENSIONS:  METRIC (mm) IMPERIAL (in.)  x ± 2            |        | DATE      | PARTS DETAIL                                                                                                                          | X02191                                  | .6            | 2<br>SHEET |
| .xx ± .50 |                                                           | APPD.  | DATE      | TransCanada Keystone Pipelines, Limited Partnership                                                                                   | , , , , , , , , , , , , , , , , , , , , |               | 2 of 2     |