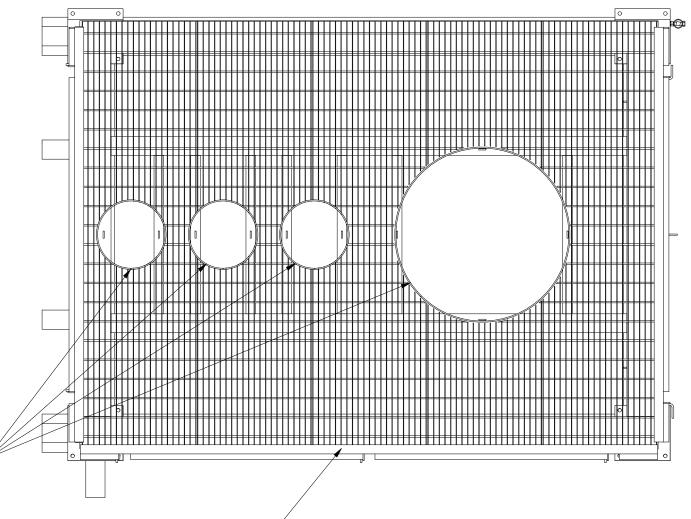

Name: Halyna Hutsulyak

Date: 11/04/2020

THESE HOLES ARE TO BE CUT AT THE TIME OF DRY FITTING - PRIOR TO GALVANIZING.

CAP ALL OPEN ENDS OF THE GRATING WITH 12GA.

|           | DIMENSIONS SHOWN ARE MM<br>IMPERIAL UNITS ARE IN BRACKETS | DESND. | 19-Jun-14 | AGI WESTEEL                                                                                                                           | calculated weight 6172.3 lbmass         | LOCATION 5067 |            |
|-----------|-----------------------------------------------------------|--------|-----------|---------------------------------------------------------------------------------------------------------------------------------------|-----------------------------------------|---------------|------------|
|           | TOLERANCES<br>(UNLESS OTHERWISE NOTED)                    | FR     | 19-Jun-14 | used or reproduced in any manner whatsoever without written permission from WESTEEL.  DRAWING TITLE  FULL SKID ASSEMBLY WITH PLATFORM | QUOTE NO. 25011558  DRAWING NO.         | ORDER NO.     | REV.       |
|           | DIMENSIONS:  METRIC (mm) IMPERIAL (in.)  x ± 2            |        | DATE      | PARTS DETAIL                                                                                                                          | X02191                                  | .6            | 2<br>SHEET |
| .xx ± .50 |                                                           | APPD.  | DATE      | TransCanada Keystone Pipelines, Limited Partnership                                                                                   | , , , , , , , , , , , , , , , , , , , , |               | 2 of 2     |