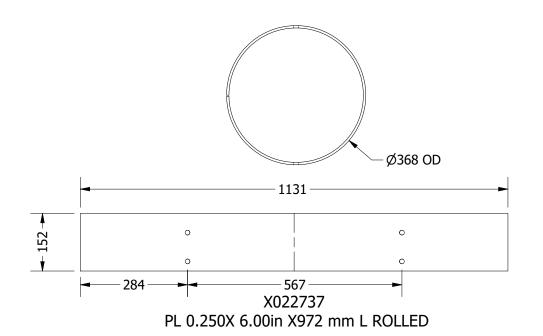

Name: Halyna Hutsulyak

Date: 11/04/2020

THESE HOLES ARE TO BE CUT AT THE TIME OF DRY FITTING - PRIOR TO GALVANIZING.

CAP ALL OPEN ENDS OF THE GRATING WITH 12GA.

|           | DIMENSIONS SHOWN ARE MM<br>IMPERIAL UNITS ARE IN BRACKETS | DESND. | 19-Jun-14 | AGI WESTEEL                                                                                                                           | calculated weight 6172.3 lbmass         | LOCATION 5067 |            |
|-----------|-----------------------------------------------------------|--------|-----------|---------------------------------------------------------------------------------------------------------------------------------------|-----------------------------------------|---------------|------------|
|           | TOLERANCES<br>(UNLESS OTHERWISE NOTED)                    | FR     | 19-Jun-14 | used or reproduced in any manner whatsoever without written permission from WESTEEL.  DRAWING TITLE  FULL SKID ASSEMBLY WITH PLATFORM | QUOTE NO. 25011558  DRAWING NO.         | ORDER NO.     | REV.       |
|           | DIMENSIONS:  METRIC (mm) IMPERIAL (in.)  x ± 2            |        | DATE      | PARTS DETAIL                                                                                                                          | X02191                                  | .6            | 2<br>SHEET |
| .xx ± .50 |                                                           | APPD.  | DATE      | TransCanada Keystone Pipelines, Limited Partnership                                                                                   | , , , , , , , , , , , , , , , , , , , , |               | 2 of 2     |