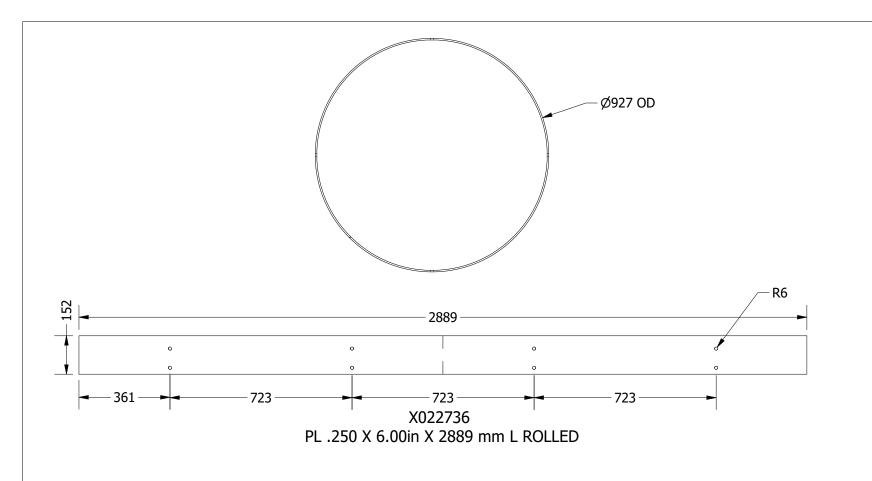

Name: Halyna Hutsulyak

Date: 11/04/2020

THESE HOLES ARE TO BE CUT AT THE TIME OF DRY FITTING - PRIOR TO GALVANIZING.

CAP ALL OPEN ENDS OF THE GRATING WITH 12GA.

|           | DIMENSIONS SHOWN ARE MM<br>IMPERIAL UNITS ARE IN BRACKETS | DESND. | 19-Jun-14 | AGI WESTEEL                                                                                                                           | calculated weight 6172.3 lbmass         | LOCATION 5067 |            |
|-----------|-----------------------------------------------------------|--------|-----------|---------------------------------------------------------------------------------------------------------------------------------------|-----------------------------------------|---------------|------------|
|           | TOLERANCES<br>(UNLESS OTHERWISE NOTED)                    | FR     | 19-Jun-14 | used or reproduced in any manner whatsoever without written permission from WESTEEL.  DRAWING TITLE  FULL SKID ASSEMBLY WITH PLATFORM | QUOTE NO. 25011558  DRAWING NO.         | ORDER NO.     | REV.       |
|           | DIMENSIONS:  METRIC (mm) IMPERIAL (in.)  x ± 2            |        | DATE      | PARTS DETAIL                                                                                                                          | X02191                                  | .6            | 2<br>SHEET |
| .xx ± .50 |                                                           | APPD.  | DATE      | TransCanada Keystone Pipelines, Limited Partnership                                                                                   | , , , , , , , , , , , , , , , , , , , , |               | 2 of 2     |