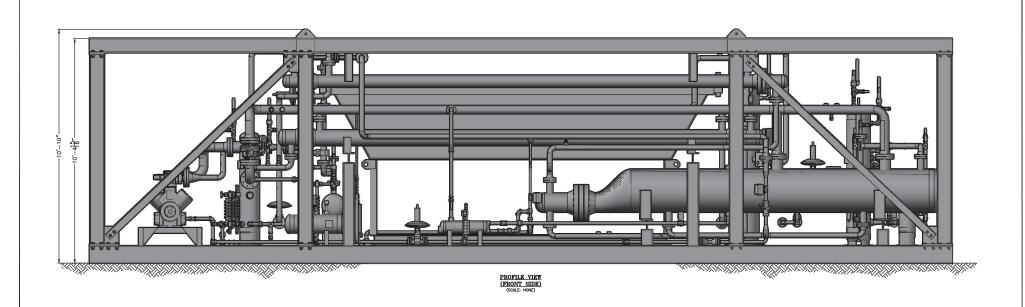

SHEET 5 OF 16

|                                                                                                                                                                                   |     |                                         |    |          |     |                                         |    |      | MRU-2000B                                                                                                                                                |
|-----------------------------------------------------------------------------------------------------------------------------------------------------------------------------------|-----|-----------------------------------------|----|----------|-----|-----------------------------------------|----|------|----------------------------------------------------------------------------------------------------------------------------------------------------------|
| PROPRIETARY NOTES:                                                                                                                                                                |     |                                         |    |          |     |                                         |    |      | WEDGE RECORD P.O.#/AFE: SHOP ORDER #:                                                                                                                    |
| WEDGE ENERGY SERVICES L.L.C.D CLAIMS<br>PROPRIETARY RIGHTS IN THE MATERIAL DISCLOSED<br>HEREON, NEITHER THIS DRAWING NOR ANY<br>REPRODUCTION THEREOF MAY BE USED TO               |     |                                         |    |          |     |                                         |    |      | DESIGN JT 04/22/14 WWEDGE DENT:                                                                                                                          |
| MANUFACTURE ANYTHING SHOWN HEREON WITHOUT<br>PERMISSION IN WRITING FROM WEDGE ENERGY<br>SERVICES L.L.C.:D TO THE USER SPECIFICALLY<br>REFERRING TO THE DRAWING, THESE DESIGNS ARE |     |                                         |    |          |     |                                         |    |      | DESIGN MM 04/22/14 461 N. BROADWAY ST. Phone: 817.426.9810 WEDGE ENERGY SERVICES 917.426.9810 Fox 817.426.9777 Phone: 817.426.9910 WEDGE ENERGY SERVICES |
| THE PROPERTY OF WEDGE ENERGY SERVICES,<br>L.L.C.D SUBJECT TO COPYRIGHT PROTECTION UNDER                                                                                           | А   | ISSUED FOR APPROVIAL                    | JM | 05/16/14 | 1   |                                         |    |      | PROMING NO.                                                                                                                                              |
| FEDERAL LAW.                                                                                                                                                                      | NO. | DRAWING STATUS / REVISION — DESCRIPTION | BY | DATE     | NO. | DRAWING STATUS / REVISION — DESCRIPTION | BY | DATE | SCALE: NONE MRU-2000B-5 A ZMM REFRIGERATION UNIT - FRUNT VIEW                                                                                            |
|                                                                                                                                                                                   |     |                                         |    |          |     |                                         |    |      |                                                                                                                                                          |