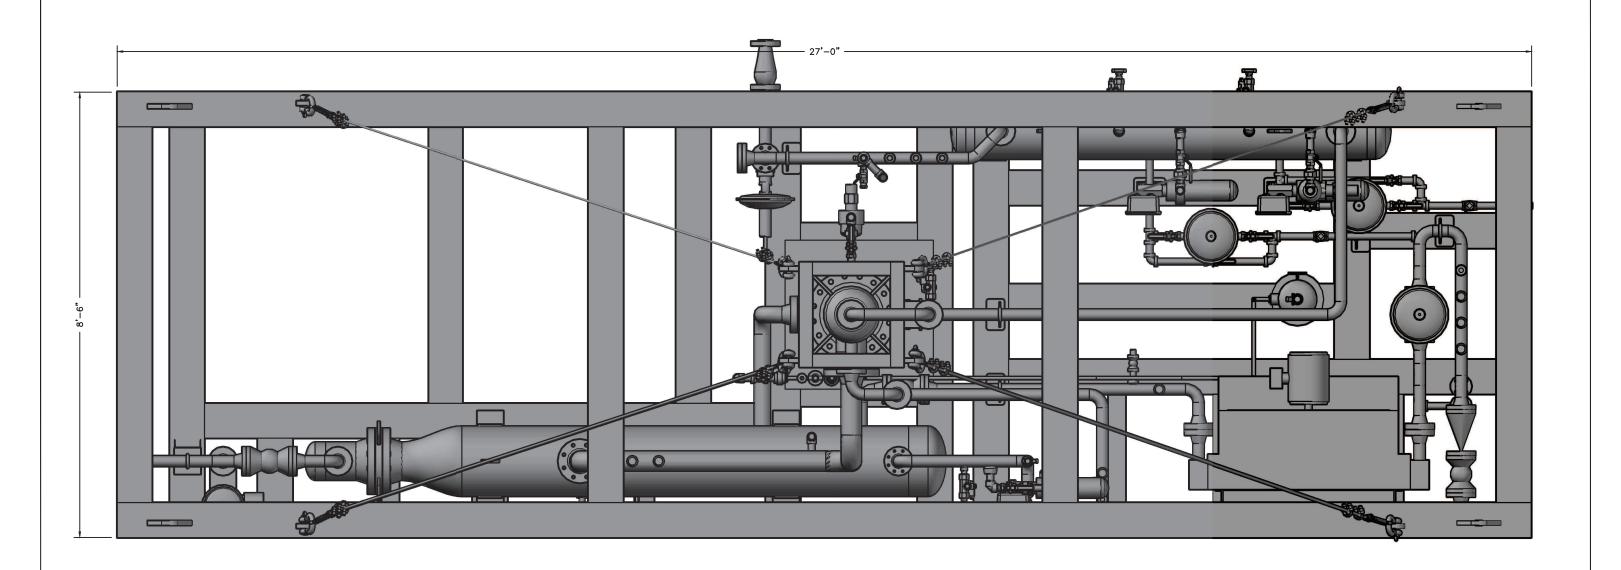

PLAN VIEW (SCALE: NONE)

SHEET 2 OF 17

|                                                                                     |                                             |      |         |                                             |    |      | CSU-500B                                                        |
|-------------------------------------------------------------------------------------|---------------------------------------------|------|---------|---------------------------------------------|----|------|-----------------------------------------------------------------|
| PROPRIETARY NOTES:                                                                  |                                             |      |         |                                             |    |      | WEDGE RECORD P.O.#/AFE: SHOP ORDER #:                           |
| WEDGE ENERGY SERVICES L.L.C.© CLAIMS PROPRIETARY RIGHTS IN THE MATERIAL DISCLOSED   |                                             |      |         |                                             |    |      | <b>WEDGE</b>                                                    |
| HEREON. NEITHER THIS DRAWING NOR ANY                                                |                                             |      |         |                                             |    |      | DESIGN JT 10/02/12 ENERGY SERVICES, L.L.C.© CLIENT:             |
| REPRODUCTION THEREOF MAY BE USED TO MANUFACTURE ANYTHING SHOWN HEREON WITHOUT       |                                             |      |         |                                             |    |      |                                                                 |
| PERMISSION IN WRITING FROM WEDGE ENERGY SERVICES L.L.C.© TO THE USER SPECIFICALLY   |                                             |      |         |                                             |    |      | DESIGN MANAY 10 /02 /12 461 N. BROADWAY ST. Phone: 817.426.9810 |
| REFERRING TO THE DRAWING. THESE DESIGNS ARE                                         |                                             |      |         |                                             |    |      | FNG   IVI VVI VI   107 027 12   DESCRIPTION:                    |
| THE PROPERTY OF WEDGE ENERGY SERVICES, L.L.C. SUBJECT TO COPYRIGHT PROTECTION UNDER | 0 ISSUED FOR CONSTRUCTION                   | JM ( | 5/29/14 |                                             |    |      | DRAWING NO. REV. O 500 BBL NGL STABILIZER - OVERHEAD VIEW       |
| FEDERAL LAW.                                                                        | NO. DRAWING STATUS / REVISION — DESCRIPTION | BY   | DATE    | NO. DRAWING STATUS / REVISION — DESCRIPTION | BY | DATE | SCALE: NONE CSU-500B-2 0 500 BBL NGL STABILIZER - OVERHEAD VIEW |