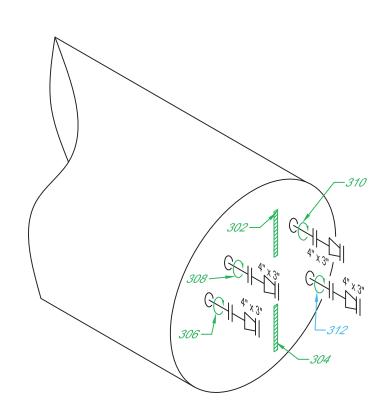

**UTS Data Sheet** 

Client: Fuelled Facility: n/a

LSD: Ovintiv Storage Yard

Equip Description: Line Heater Reg A #: 0602876

Drawing #: 3

| O 10 Data Officet |                   | Drawing #. 3                                          |                           |
|-------------------|-------------------|-------------------------------------------------------|---------------------------|
|                   |                   | Nominal Corrosion<br>Thickness Allowance<br>(mm) (mm) | Flag<br>Thickness<br>(mm) |
| 302               |                   |                                                       |                           |
| Description:      | Upper Head Plate  |                                                       | 8.0                       |
|                   | Oct. 29, 24       |                                                       |                           |
| Minimum:          | 9.5               |                                                       |                           |
| Average:          | 9.7               |                                                       |                           |
| Comments:         |                   |                                                       |                           |
| 304               |                   |                                                       |                           |
|                   | Lower Head Plate  |                                                       | 8.1                       |
|                   | Oct. 29, 24       |                                                       |                           |
| Minimum:          | 9.6               |                                                       |                           |
| Average:          | 9.7               |                                                       |                           |
| Comments:         |                   |                                                       |                           |
| 306               |                   |                                                       |                           |
|                   | Circ on 4" Nozzle | 13.5                                                  | 12.0                      |
| Date:             | Oct. 29, 24       |                                                       |                           |
| Minimum:          | 12.4              |                                                       |                           |
| Average:          | 12.9              |                                                       |                           |
| Comments:         |                   |                                                       |                           |
| 308               |                   |                                                       |                           |
|                   | Circ on 4" Nozzle | 13.5                                                  | 12.0                      |
|                   | Oct. 29, 24       |                                                       |                           |
| Minimum:          | 12.7              |                                                       |                           |
| Average:          | 13.1              |                                                       |                           |
| Comments:         |                   |                                                       |                           |
| 310               |                   |                                                       |                           |
|                   | Circ on 4" Nozzle | 13.5                                                  | 12.0                      |
| Date:             | Oct. 29, 24       |                                                       |                           |
| Minimum:          | 12.4              |                                                       |                           |
| Average:          | 12.8              |                                                       |                           |
| Comments:         |                   |                                                       |                           |
| 312               |                   |                                                       |                           |
|                   | Circ on 4" Nozzle | 13.5                                                  | 12.0                      |
|                   | Oct. 29, 24       |                                                       |                           |
| Minimum:          | 11.9              |                                                       |                           |
| Average:          | 12.5              |                                                       |                           |
| Comments:         |                   |                                                       |                           |