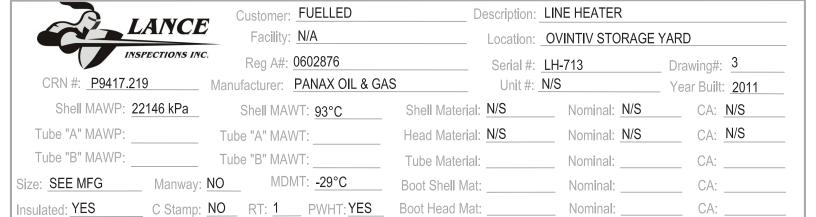

**UTS Data Sheet** 

Client: Fuelled Facility: n/a

LSD: Ovintiv Storage Yard

Equip Description: Line Heater Reg A #: 0602876

Drawing #: 3

| O 10 Data Officet |                   | Drawing #. 3                                          |                           |
|-------------------|-------------------|-------------------------------------------------------|---------------------------|
|                   |                   | Nominal Corrosion<br>Thickness Allowance<br>(mm) (mm) | Flag<br>Thickness<br>(mm) |
| 302               |                   |                                                       |                           |
| Description:      | Upper Head Plate  |                                                       | 8.0                       |
|                   | Oct. 29, 24       |                                                       |                           |
| Minimum:          | 9.5               |                                                       |                           |
| Average:          | 9.7               |                                                       |                           |
| Comments:         |                   |                                                       |                           |
| 304               |                   |                                                       |                           |
|                   | Lower Head Plate  |                                                       | 8.1                       |
|                   | Oct. 29, 24       |                                                       |                           |
| Minimum:          | 9.6               |                                                       |                           |
| Average:          | 9.7               |                                                       |                           |
| Comments:         |                   |                                                       |                           |
| 306               |                   |                                                       |                           |
|                   | Circ on 4" Nozzle | 13.5                                                  | 12.0                      |
| Date:             | Oct. 29, 24       |                                                       |                           |
| Minimum:          | 12.4              |                                                       |                           |
| Average:          | 12.9              |                                                       |                           |
| Comments:         |                   |                                                       |                           |
| 308               |                   |                                                       |                           |
|                   | Circ on 4" Nozzle | 13.5                                                  | 12.0                      |
|                   | Oct. 29, 24       |                                                       |                           |
| Minimum:          | 12.7              |                                                       |                           |
| Average:          | 13.1              |                                                       |                           |
| Comments:         |                   |                                                       |                           |
| 310               |                   |                                                       |                           |
|                   | Circ on 4" Nozzle | 13.5                                                  | 12.0                      |
| Date:             | Oct. 29, 24       |                                                       |                           |
| Minimum:          | 12.4              |                                                       |                           |
| Average:          | 12.8              |                                                       |                           |
| Comments:         |                   |                                                       |                           |
| 312               |                   |                                                       |                           |
|                   | Circ on 4" Nozzle | 13.5                                                  | 12.0                      |
|                   | Oct. 29, 24       |                                                       |                           |
| Minimum:          | 11.9              |                                                       |                           |
| Average:          | 12.5              |                                                       |                           |
| Comments:         |                   |                                                       |                           |