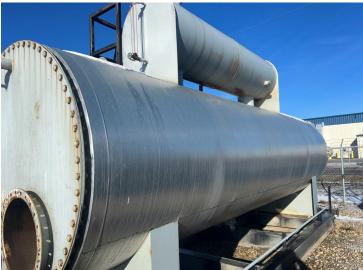

|                                |                           |
|              | Circ on 4" Nozzle | 13.5                         |                                | 12.0                      |
|              | Oct. 29, 24       |                              |                                |                           |
| Minimum:     | 13.0              |                              |                                |                           |
| Average:     | 13.4              |                              |                                |                           |
| Comments:    |                   |                              |                                |                           |



## **A# 0583633** Line Heater







## **A# 0583633** Line Heater









## **A# 0583633** Line Heater