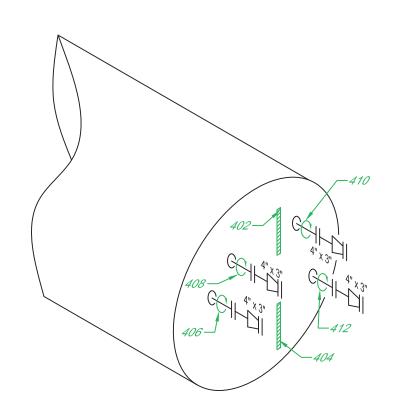

**UTS Data Sheet** 

Client: Fuelled Facility: n/a

LSD: Ovintiv Storage Yard

Equip Description: Line Heater Reg A #: 0583633

Drawing #: 4

|              |                   | Nominal<br>Thickness<br>(mm) | Corrosion<br>Allowance<br>(mm) | Flag<br>Thickness<br>(mm) |
|--------------|-------------------|------------------------------|--------------------------------|---------------------------|
| 102          |                   | ( /                          | ( )                            | / /                       |
| Description: | Upper Head Plate  |                              |                                | 8.0                       |
|              | Oct. 29, 24       |                              |                                |                           |
| Minimum:     | 9.5               |                              |                                |                           |
| Average:     | 9.6               |                              |                                |                           |
| Comments:    |                   |                              |                                |                           |
| 104          |                   |                              |                                |                           |
|              | Lower Head Plate  |                              |                                | 7.9                       |
| Date:        | Oct. 29, 24       |                              |                                |                           |
| Minimum:     | 9.4               |                              |                                |                           |
| Average:     | 9.6               |                              |                                |                           |
| Comments:    |                   |                              |                                |                           |
| 106          |                   |                              |                                |                           |
|              | Circ on 4" Nozzle | 13.5                         |                                | 12.0                      |
| Date:        | Oct. 29, 24       |                              |                                |                           |
| Minimum:     | 12.5              |                              |                                |                           |
| Average:     | 13.0              |                              |                                |                           |
| Comments:    |                   |                              |                                |                           |
| 108          |                   |                              |                                |                           |
|              | Circ on 4" Nozzle | 13.5                         |                                | 12.0                      |
|              | Oct. 29, 24       |                              |                                |                           |
| Minimum:     | 12.4              |                              |                                |                           |
| Average:     | 12.9              |                              |                                |                           |
| Comments:    |                   |                              |                                |                           |
| 110          |                   |                              |                                |                           |
| Description: | Circ on 4" Nozzle | 13.5                         |                                | 12.0                      |
| Date:        | Oct. 29, 24       |                              |                                |                           |
| Minimum:     | 12.4              |                              |                                |                           |
| Average:     | 12.8              |                              |                                |                           |
| Comments:    |                   |                              |                                |                           |
| 112          |                   |                              |                                |                           |
|              | Circ on 4" Nozzle | 13.5                         |                                | 12.0                      |
|              | Oct. 29, 24       |                              |                                |                           |
| Minimum:     | 13.0              |                              |                                |                           |
| Average:     | 13.4              |                              |                                |                           |
| Comments:    |                   |                              |                                |                           |