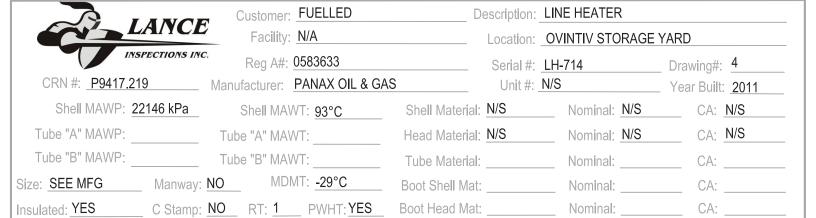

**UTS Data Sheet** 

Client: Fuelled Facility: n/a

LSD: Ovintiv Storage Yard

Equip Description: Line Heater Reg A #: 0583633

Drawing #: 4

|              |                   | Nominal<br>Thickness<br>(mm) | Corrosion<br>Allowance<br>(mm) | Flag<br>Thickness<br>(mm) |
|--------------|-------------------|------------------------------|--------------------------------|---------------------------|
| 102          |                   | ( /                          | ( )                            | / /                       |
| Description: | Upper Head Plate  |                              |                                | 8.0                       |
|              | Oct. 29, 24       |                              |                                |                           |
| Minimum:     | 9.5               |                              |                                |                           |
| Average:     | 9.6               |                              |                                |                           |
| Comments:    |                   |                              |                                |                           |
| 104          |                   |                              |                                |                           |
|              | Lower Head Plate  |                              |                                | 7.9                       |
| Date:        | Oct. 29, 24       |                              |                                |                           |
| Minimum:     | 9.4               |                              |                                |                           |
| Average:     | 9.6               |                              |                                |                           |
| Comments:    |                   |                              |                                |                           |
| 106          |                   |                              |                                |                           |
|              | Circ on 4" Nozzle | 13.5                         |                                | 12.0                      |
| Date:        | Oct. 29, 24       |                              |                                |                           |
| Minimum:     | 12.5              |                              |                                |                           |
| Average:     | 13.0              |                              |                                |                           |
| Comments:    |                   |                              |                                |                           |
| 108          |                   |                              |                                |                           |
|              | Circ on 4" Nozzle | 13.5                         |                                | 12.0                      |
|              | Oct. 29, 24       |                              |                                |                           |
| Minimum:     | 12.4              |                              |                                |                           |
| Average:     | 12.9              |                              |                                |                           |
| Comments:    |                   |                              |                                |                           |
| 110          |                   |                              |                                |                           |
| Description: | Circ on 4" Nozzle | 13.5                         |                                | 12.0                      |
| Date:        | Oct. 29, 24       |                              |                                |                           |
| Minimum:     | 12.4              |                              |                                |                           |
| Average:     | 12.8              |                              |                                |                           |
| Comments:    |                   |                              |                                |                           |
| 112          |                   |                              |                                |                           |
|              | Circ on 4" Nozzle | 13.5                         |                                | 12.0                      |
|              | Oct. 29, 24       |                              |                                |                           |
| Minimum:     | 13.0              |                              |                                |                           |
| Average:     | 13.4              |                              |                                |                           |
| Comments:    |                   |                              |                                |                           |