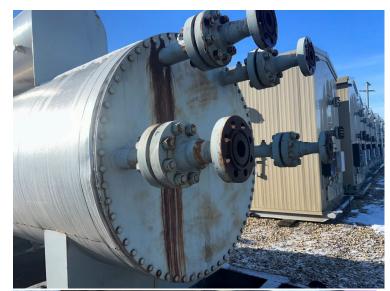

|                           |
|              | Circ on 4" Nozzle | 13.5                         |                                | 12.0                      |
|              | Oct. 29, 24       |                              |                                |                           |
| Minimum:     | 13.0              |                              |                                |                           |
| Average:     | 13.4              |                              |                                |                           |
| Comments:    |                   |                              |                                |                           |



## **A# 0583633** Line Heater







## **A# 0583633** Line Heater









## **A# 0583633** Line Heater