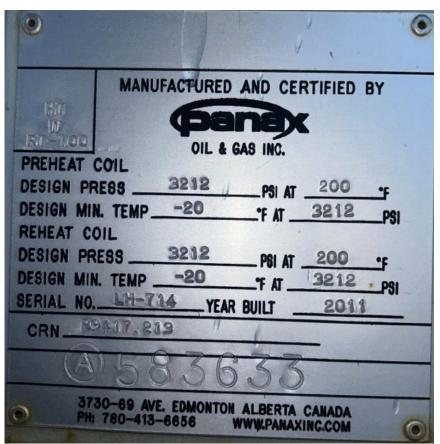

|                   |                              |                                |                           |
|              | Circ on 4" Nozzle | 13.5                         |                                | 12.0                      |
|              | Oct. 29, 24       |                              |                                |                           |
| Minimum:     | 13.0              |                              |                                |                           |
| Average:     | 13.4              |                              |                                |                           |
| Comments:    |                   |                              |                                |                           |



## **A# 0583633** Line Heater







## **A# 0583633** Line Heater









## **A# 0583633** Line Heater