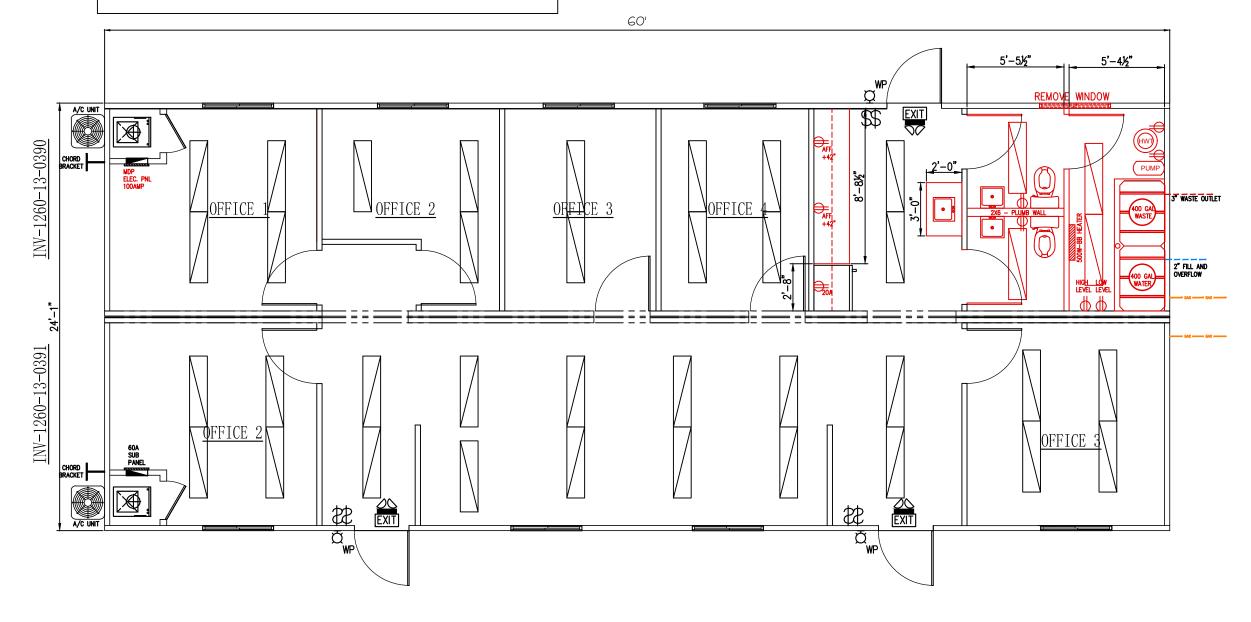

NOTE:

ANY ITEMS SHOWN IN RED ARE TO BE ADDED AS A RETRO-FIT

| CE  | ATT  | AF  | 7 7 A | OT   | YTT   | A TO |
|-----|------|-----|-------|------|-------|------|
| DE. | LY I | AU  | T LYA | IUL  | / C/L | AK   |
|     | MAN  | UFA | CTU   | RING | INC   |      |