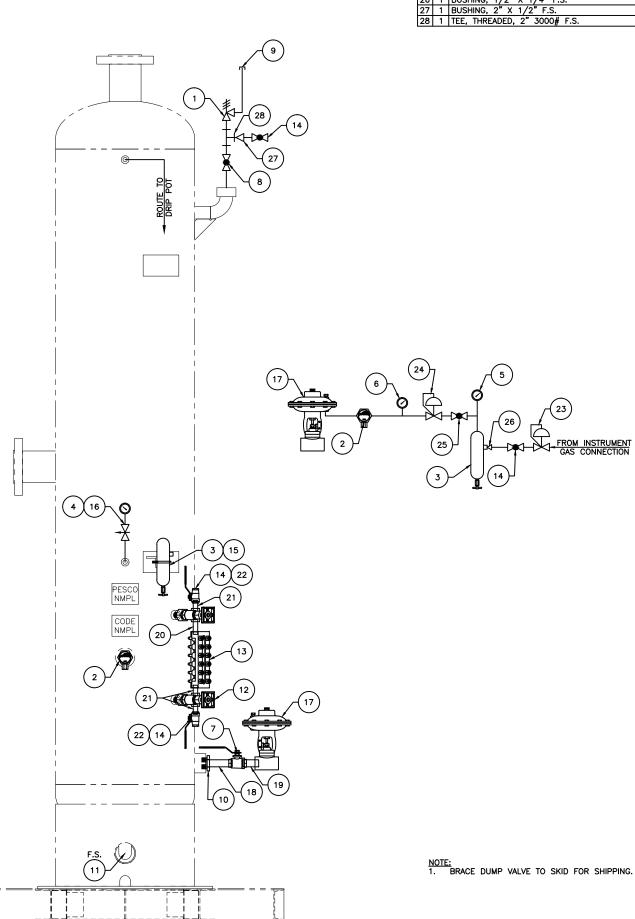

## BILL OF MATERIALS

| ПЕМ | NO.<br>REQ'D | DESCRIPTION                                                    |  |  |  |  |  |
|-----|--------------|----------------------------------------------------------------|--|--|--|--|--|
| 1   |              | RELIEF VALVE, 2" MNPT X 2" FNPT, "F" ORIFICE, SET @ 1440 PSIG  |  |  |  |  |  |
| 2   |              | LIQUID LEVEL SWITCH, 2" NPT, MURPHY SERIES L1200               |  |  |  |  |  |
| 3   |              | DRIP POT, KIMRAY DP-200                                        |  |  |  |  |  |
| 4   |              | PRESSURE GAUGE, 0-2000 PSIG RANGE, 2 1/2" FACE, S.S. INTERNALS |  |  |  |  |  |
| 5   |              | PRESSURE GAUGE, 0-200 PSIG RANGE, 2 1/2" FACE, S.S. INTERNALS  |  |  |  |  |  |
| 6   |              | PRESSURE GAUGE, 0-30 PSIG RANGE, 2 1/2" FACE, S.S. INTERNALS   |  |  |  |  |  |
| 7   |              | BALL VALVE, 1" KF SERIES W                                     |  |  |  |  |  |
| 8   |              | BALL VALVE, 2" KF SERIES W                                     |  |  |  |  |  |
| 9   |              | RAINCAP, 2" CARBON STEEL                                       |  |  |  |  |  |
| 10  |              | BUSHING, 2" X 1" F.S.                                          |  |  |  |  |  |
| 11  |              | PLUG, HEX HEAD 2" F.S.                                         |  |  |  |  |  |
| 12  |              | SET, LEVEL GAUGE INFERNO (WG-INF-15A)                          |  |  |  |  |  |
| 13  |              | LIQUID GAUGE COLUMN, INFERNO R100-16 REFLEX GAUGE COLUMN       |  |  |  |  |  |
| 14  |              | BALL VALVE, 1/2" KF SERIES W                                   |  |  |  |  |  |
| 15  |              | U-BOLT, FOR 2" PIPE                                            |  |  |  |  |  |
| 16  |              | NEEDLE VALVE, 1/4" M X F STEEL STRAIGHT                        |  |  |  |  |  |
| 17  | 1            | CONTROL VALVE, KIMRAY 1" NPT BODY, 1/2" STD TRIM               |  |  |  |  |  |
|     |              | MODEL 1400-SMT-PO                                              |  |  |  |  |  |
| 18  |              | NIPPLE, 1" XH (.179) X 5" LG                                   |  |  |  |  |  |
| 19  |              | NIPPLE, 1" XH (.179) X 3" LG                                   |  |  |  |  |  |
| 20  |              | NIPPLE, 1/2" XH (.147) X 3" LG                                 |  |  |  |  |  |
| 21  |              | NIPPLE, 1/2" XH (.147) X 2" LG                                 |  |  |  |  |  |
| 22  |              | PLUG, HEX HEAD 1/2" F.S.                                       |  |  |  |  |  |
| 23  | 1            | REGULATOR, MECO P125                                           |  |  |  |  |  |
| 24  | 1            | REGULATOR, 1/4" FISHER 67CR-206                                |  |  |  |  |  |
| 25  |              | BALL VALVE, 1/4" KF SERIES W                                   |  |  |  |  |  |
| 26  | 1            | BUSHING, 1/2" X 1/4" F.S.                                      |  |  |  |  |  |
| ^7  |              | DUCUBE 0" V 4 /0" E C                                          |  |  |  |  |  |