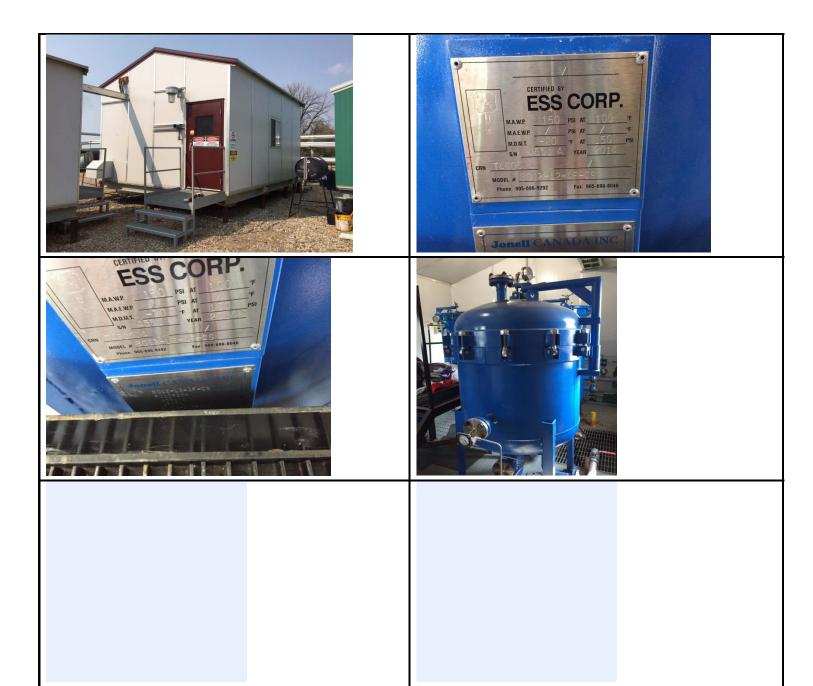

## Crescent Point visual inspection report – pressure vessel

Page 1 of 2

|                       |              |                                                                                                 |                            |                                    |            |             |            |                 |                  | _           |                            |                                 |            |             |         |                |            | - 5 -      |         |  |  |  |
|-----------------------|--------------|-------------------------------------------------------------------------------------------------|----------------------------|------------------------------------|------------|-------------|------------|-----------------|------------------|-------------|----------------------------|---------------------------------|------------|-------------|---------|----------------|------------|------------|---------|--|--|--|
|                       |              | □Ins                                                                                            | tallatio                   | n 🗹 Ex                             | cterna     | al 🗆 Pip    | oing       |                 |                  |             |                            |                                 |            |             |         |                |            |            |         |  |  |  |
| Date:                 |              | Aug. 25, 2015                                                                                   |                            |                                    |            |             |            |                 | Description:     |             |                            | Vessel Exchanger Furnace Boiler |            |             |         |                |            |            |         |  |  |  |
| Inspector:            |              | Brad White                                                                                      |                            |                                    |            |             |            | Unit #:         |                  |             | Equip #:                   |                                 |            |             |         |                |            |            |         |  |  |  |
| Agent Co:             |              | Foothills Integrity Management Inc.                                                             |                            |                                    |            |             |            | Equip. Name:    |                  |             | Water Injection Filter     |                                 |            |             |         |                |            |            |         |  |  |  |
|                       |              | - · · · · ·                                                                                     |                            |                                    |            |             |            |                 | diction #        | : N/        | N/A <b>CRN #</b> : T4805.4 |                                 |            |             |         |                |            |            |         |  |  |  |
| Province:             |              | Manitoba                                                                                        |                            |                                    |            |             |            | Manufacturer:   |                  |             | ESS Corp.                  |                                 |            |             |         |                |            |            |         |  |  |  |
| Area:                 |              |                                                                                                 |                            |                                    |            |             |            |                 | Year Built:      |             |                            | 2014 <b>S/N</b> : 4551A         |            |             |         |                |            |            |         |  |  |  |
| Subarea:              |              |                                                                                                 |                            |                                    |            |             |            | Locat           | ion/LSD          | 09          | 09-32-001-28W1 Battery     |                                 |            |             |         |                |            |            |         |  |  |  |
| Service               |              | Swee                                                                                            | PS                         |                                    |            | ocatio      |            |                 | -                | MDMT -29C   |                            |                                 |            |             |         |                |            |            |         |  |  |  |
| Zones:<br>Shell Side  |              | MAWP Design                                                                                     |                            | Sour Othe T Set P                  |            |             |            | anufactu        |                  |             | S/N                        |                                 | ln.        | Out.        | Serv.   | Serv.          | IV         | cso        |         |  |  |  |
|                       |              | 1034kPa 38 C                                                                                    |                            | 1 361                              | Г          | 01 211      |            | anuiaciu        | 1161             |             | D/IN                       | Sz                              |            | Sz          | Co.     | Date           | Y/N        | Y/N        | Сараспу |  |  |  |
|                       |              | 1034KFA 36 C                                                                                    |                            | -                                  |            | <del></del> |            |                 |                  |             |                            |                                 |            |             |         |                |            |            |         |  |  |  |
| Tube Side<br>Other    |              |                                                                                                 |                            |                                    |            |             |            |                 |                  |             |                            |                                 |            |             |         |                | Y/N<br>Y/N | Y/N<br>Y/N |         |  |  |  |
| Н                     | Other        | Mata                                                                                            | ui a l                     | Namin                              | -14        | C A         |            | Datina          |                  |             | 4.4                        |                                 | 01/0       | 0-1- 4      |         |                |            |            | 1       |  |  |  |
| ţ                     | Ole - II     | Material                                                                                        |                            | Nomin                              | ıaı t      | CA          |            | Retire          | ) I              | Lowest t    | ττ                         |                                 | OK?        | Calc. t     | -min    |                | Comn       | ient       |         |  |  |  |
| Components            | Shell        |                                                                                                 |                            |                                    |            |             |            |                 |                  |             |                            |                                 | Y 🗆 N      | <u> </u>    |         |                |            |            |         |  |  |  |
| oc                    | Head         |                                                                                                 |                            |                                    |            |             |            |                 |                  |             |                            |                                 | Y 🗆 N      |             |         |                |            |            |         |  |  |  |
| m                     | Channel      |                                                                                                 |                            |                                    |            |             |            |                 |                  |             | ļ                          |                                 | Y 🗆 N      |             |         |                |            |            |         |  |  |  |
| ၓ                     | Tube         |                                                                                                 |                            |                                    |            | 1           |            |                 |                  |             |                            |                                 | Y 🗆 N      |             |         | Cnooif.        |            |            |         |  |  |  |
| Ų                     | Other        |                                                                                                 |                            |                                    |            | _           |            |                 |                  |             |                            |                                 | Y□N        |             |         | Specify:       |            |            |         |  |  |  |
| Orientation           |              |                                                                                                 |                            | _                                  | Foundation |             |            |                 | Gravel 🗖 Timbers |             |                            |                                 |            |             | Cor     | Condition Good |            |            |         |  |  |  |
| Support               |              | □ Saddle □                                                                                      |                            | Seal-                              |            |             | □F         | ove             | Condition:       |             |                            |                                 |            |             |         |                |            |            |         |  |  |  |
|                       |              | Skirt                                                                                           |                            | Free of debris Comment: Condition: |            |             |            |                 |                  |             |                            |                                 |            |             |         |                |            |            |         |  |  |  |
|                       |              | Hang                                                                                            | Secure Comment: Condition: |                                    |            |             |            |                 |                  |             |                            |                                 |            |             |         |                |            |            |         |  |  |  |
|                       |              | Other                                                                                           |                            | Specify:                           | 5          |             |            |                 |                  |             |                            |                                 |            |             |         |                |            |            |         |  |  |  |
| Overall               |              | General                                                                                         | Conditio                   | n: Good                            |            |             |            |                 |                  |             |                            |                                 | Ele        | ctrical gro | unding  | 🖵 Direct 🖸     | Indire     | ct 🖳 l     | None    |  |  |  |
| Ext. Surface          |              | Painte                                                                                          | ed 垣 In                    | sulated [                          | ☐ Fire     | e-proofed   | $\Box$ C   | ladded          | Other            |             |                            |                                 | Cor        | ndition: G  | ood     |                |            |            |         |  |  |  |
| Ext. Fixtures         |              | ☐ Ladde                                                                                         | er 🔲                       | Platform                           | (s) 🛚      | Other:      |            |                 |                  | Cor         | nditior                    | n:                              |            |             |         |                |            |            |         |  |  |  |
|                       |              |                                                                                                 |                            |                                    |            |             |            |                 |                  |             |                            |                                 |            | ep Holes F  | Present |                |            |            |         |  |  |  |
|                       |              | Commer                                                                                          |                            |                                    |            |             |            |                 |                  |             |                            |                                 |            |             |         | тор ттолоо т   |            |            |         |  |  |  |
| Davit Arm             |              | Present Greased Double nutted Condition                                                         |                            |                                    |            |             |            |                 |                  |             |                            |                                 |            |             |         |                |            |            |         |  |  |  |
|                       |              | Treeding Greater Board Harrisa                                                                  |                            |                                    |            |             |            |                 |                  |             |                            | Com                             | mont:      |             |         |                |            |            |         |  |  |  |
| Piping                |              |                                                                                                 |                            | Supported    Joined per            |            |             |            |                 |                  | ns Properly |                            |                                 |            |             | nment:  |                |            |            |         |  |  |  |
|                       |              | Inlet                                                                                           | I Suppor                   | Supported  Joined per              |            |             | r code     | e fron          |                  |             |                            | l Coated                        | Com        | nment:      |         |                |            |            |         |  |  |  |
|                       |              | ☑ Outle                                                                                         | Support                    | pported                            |            |             |            |                 |                  |             |                            | Coated                          | Com        | nment:      |         |                |            |            |         |  |  |  |
|                       |              | ☑ Drain                                                                                         |                            | upported 🛮 🗹 Joined per            |            |             |            | r code 🛮 🗹 Free |                  |             | ks                         | ☑ <sub>Wel</sub>                | l Coated   | Com         | nment:  |                |            |            |         |  |  |  |
|                       |              |                                                                                                 |                            |                                    |            | oorted      | ☑ Joi      | ined per code   |                  |             | Free from leaks/kinks      |                                 |            | Comment:    |         |                |            |            |         |  |  |  |
|                       |              | Process Fluid Identifie                                                                         |                            |                                    |            |             | direc      | tion mar        | ked              | Comm        | mment: See comment below   |                                 |            |             |         |                |            |            |         |  |  |  |
| Valves                |              | ☑Manual Isolation Value                                                                         |                            |                                    |            | Free        | from       | leaks           | eaks Comment:    |             |                            |                                 |            |             |         |                |            |            |         |  |  |  |
|                       |              | ☐ Auton                                                                                         | ontrol Va                  | lve                                | ☐ Free     |             |            | eaks Comment:   |                  |             |                            |                                 |            |             |         |                |            |            |         |  |  |  |
|                       |              |                                                                                                 | ain plugg                  |                                    | Commer     | nt          | 1          |                 |                  |             |                            |                                 |            |             |         |                |            |            |         |  |  |  |
| Gauges<br>Sight Glass |              | ☑ Pressure                                                                                      |                            |                                    | Reading:   |             |            | Condition: New  |                  |             |                            |                                 |            |             |         |                |            |            |         |  |  |  |
|                       |              | ☐ Temperature                                                                                   |                            | Reading:                           |            |             | Condition: |                 |                  |             |                            |                                 |            |             |         |                |            |            |         |  |  |  |
|                       |              | ☐ Fluid Level                                                                                   |                            | Reading:                           |            |             | Condition  |                 |                  |             |                            |                                 |            |             |         |                |            |            |         |  |  |  |
| Inspection<br>Summary |              | Vessel legs are welded to the foundation. Drain valve is a tripping hazard.                     |                            |                                    |            |             |            |                 |                  |             |                            |                                 |            |             |         |                |            |            |         |  |  |  |
|                       |              |                                                                                                 |                            |                                    | F          | Recomm      | ende       | ed Acti         | ons:             |             |                            |                                 |            |             |         |                | NCR/       | IDR        |         |  |  |  |
| R۱                    | N WO∼Drair   | ı valve ne                                                                                      | eds to he                  | e dealt w                          |            |             |            |                 |                  | lv wel      | I.                         |                                 |            |             |         |                |            | -          |         |  |  |  |
|                       | Dian         |                                                                                                 | 10 51                      |                                    | 40         |             | י פייייו   |                 |                  | .,          |                            |                                 |            |             |         |                |            |            |         |  |  |  |
|                       |              |                                                                                                 |                            |                                    |            |             |            |                 |                  |             |                            |                                 |            |             |         |                |            |            |         |  |  |  |
|                       |              |                                                                                                 |                            |                                    |            |             |            |                 |                  |             |                            |                                 |            |             |         |                |            |            |         |  |  |  |
|                       |              |                                                                                                 |                            |                                    |            |             |            | _               | ESSEL S          | STATU       | JS                         |                                 |            |             |         |                |            |            |         |  |  |  |
| Int                   | egrity Statu | us Suitable for Continued Service    ✓ Yes    No    Immediate Repairs Required    Future Repair |                            |                                    |            |             |            |                 |                  |             |                            |                                 |            | irs Require | d 🛚     | Repla          | се         |            |         |  |  |  |
| Inv                   | entory Stat  | us 🔽 I                                                                                          | n Servic                   |                                    | ьΓ         | Out of Se   | rvice      | _ □ ∘           | urnlus           |             | ran                        | $\square$ $\wedge$              | rtion Itom | s Comple    | ted     |                |            |            |         |  |  |  |