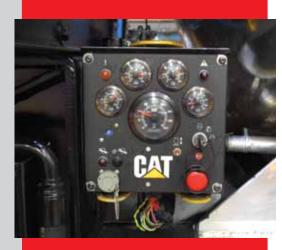

ENGINE: -CATERPILLAR C9 ENGINE WITH JACKET WATER HEATER AND

**ALUMINUM ENCLOSURE** 

-PRESSURIZED FUEL AND PRESSURIZED AIR SYSTEMS FOR FUEL ATOMIZATION

-BLOWER SYSTEM FOR POSITIVE COMBUSTION AIR

-I P FIRED PILOT WITH SPARK IGNITION

-DIGITAL BURNER CONTROLS WITH PROGRAMMABLE WATER TEMPERATURE