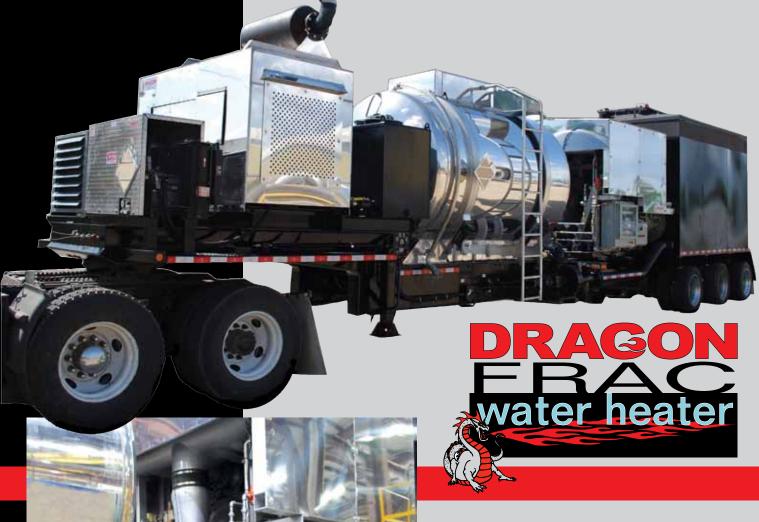

# 38,000,000 MBTU Frac Water Heater Unit

## Type: 38 MBTU FRAC WATER HEATER SPECIFICATIONS

TYPE: DIESEL FIRED, DUAL BURNER, TRAILER MOUNTED SELF CONTAINED SYSTEM

BURNER: -DUAL BURNER PACKAGE. NFPA COMBUSTION SYSTEM.

-19 MILLION BTU PER HOUR PER BURNER

#### **HEAT EXCHANGER:**

-2"- SA106 GR B, SCH 40 PIPE

-MULTI CORE, MULTI PASS, LOW PRESSURE DESIGN

-INLET AND OUTLET MANIFOLDS WITHIN BURNER CHAMBER -6X5 HYDRAULIC DRIVE CENTRIFUGAL WATER CHARGE PUMP

- MULTIPLE 4" SUCTION AND DISCHARGE CONNECTIONS AT REAR OF TRAILER

#### **BURNER CHAMBER:**

-1/4" STEEL PLATE CONSTRUCTION

-REMOVABLE TOP WITH AIR OPERATED HINGED COVERS

-3" CERAMIC FIBER INSULATION RATED AT 2300 DEG ON ALL SURFACES

INCLUDING TOP

FUEL TANK: -2700 GAL ALUMINUM FUEL TANK

ENGINE: -CATERPILLAR C9 ENGINE WITH JACKET WATER HEATER AND

**ALUMINUM ENCLOSURE** 

#### AIR COMPRESSOR:

-ROTARY SCREW AIR COMPRESSOR SYSTEM WITH RESERVOIR

TANKS, MOISTURE SEPARATOR, AND ALUMINUM ENCLOSURE

TRAILER: -HIGH STRENGTH DROP DECK FRAME

-3 AXLE WITH AIR RIDE SUSPENSION, LIFT ON REAR AXLE