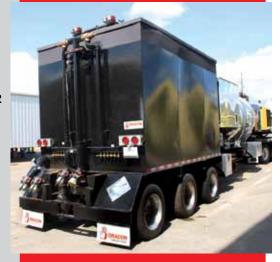

#### AIR COMPRESSOR:

-ROTARY SCREW AIR COMPRESSOR SYSTEM WITH RESERVOIR

TANKS, MOISTURE SEPARATOR, AND ALUMINUM ENCLOSURE

TRAILER: -HIGH STRENGTH DROP DECK FRAME

-3 AXLE WITH AIR RIDE SUSPENSION, LIFT ON REAR AXLE

- ABS BRAKE SYSTEM, LED LIGHTS