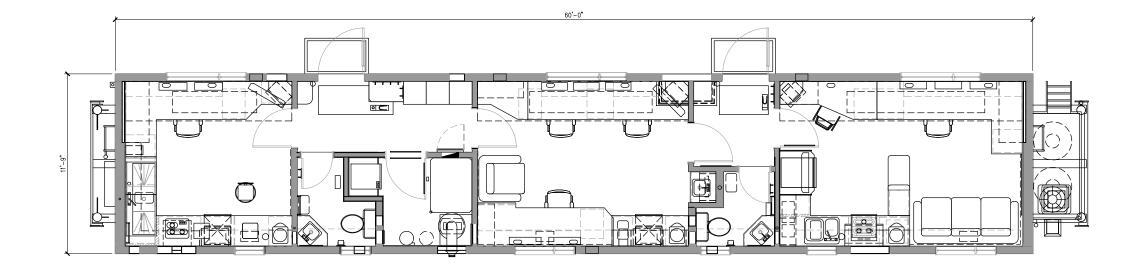

| PROJECT:                                 |                                                                                                                                                                                                                                                                                                                                                                                                                                                                         | DATE:           | REVISION #: |
|------------------------------------------|-------------------------------------------------------------------------------------------------------------------------------------------------------------------------------------------------------------------------------------------------------------------------------------------------------------------------------------------------------------------------------------------------------------------------------------------------------------------------|-----------------|-------------|
| 12'x60' (skid) "DRILLING CONTROL CENTER" |                                                                                                                                                                                                                                                                                                                                                                                                                                                                         | 31.10.2024      | 1           |
|                                          |                                                                                                                                                                                                                                                                                                                                                                                                                                                                         | DRAWN BY:       | PAGE:       |
| SHEET TITLE:                             | <b>ALTA-FAB</b>                                                                                                                                                                                                                                                                                                                                                                                                                                                         | КС              | 1 OF 1      |
| FLOOR PLAN                               |                                                                                                                                                                                                                                                                                                                                                                                                                                                                         | PRESENTATION #: |             |
| PRESENTED TO:                            | This drawing is for presentation purposes and does not constitute an exported<br>drawing for construction purposes. Required final drawing approval protocol<br>will be an required by tootforn building code requirements and local<br>authorities permitting review processes. This drawing and design is the sale<br>property of Alth-Fab Structures IM, and may not be reproduced or submitted<br>without the expressed written constant of Alth-Fab Structures IM. | 6594            | _6595       |